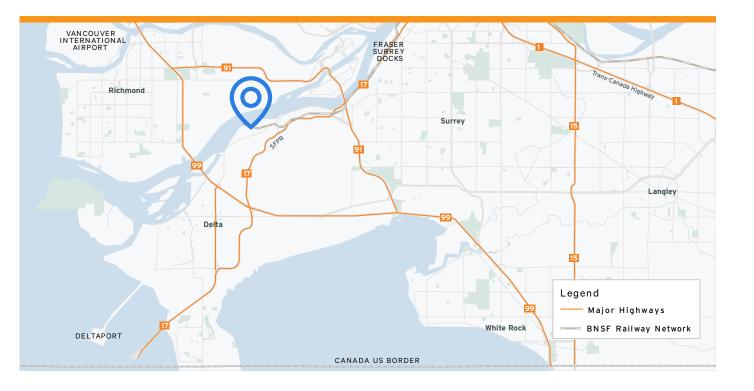

### Location

South Fraser Distribution Centre is located in the Tilbury industrial area of North Delta, one of the most desirable industrial locations in Metro Vancouver. This prime location offers easy access to Highway 17 (South Fraser Perimeter Road), providing direct connections to Highway 99 to the west and Highway 91 to the east.

Tilbury provides an excellent option for businesses seeking reduced transportation costs for container shipments, due to its unparalleled connectivity to important logistics hubs, including Deltaport, the Fraser Surrey Docks and Vancouver International Airport (YVR).