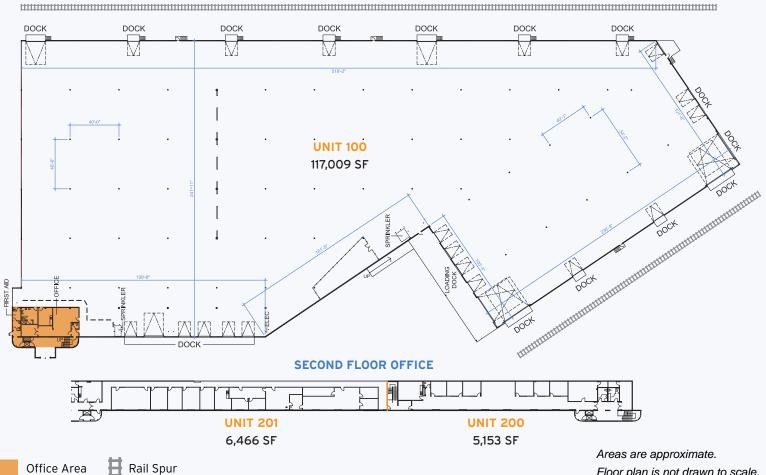

### Floor Plan

### Unit 100, 7530 Hopcott Road, Delta, BC

Unit 100 at 7530 Hopcott Road offers 128,628 sf of railserviced warehouse space. Tailored for import and export, the property is well-connected to the highway and Port network, facilitating the convenient transport of goods throughout the Lower Mainland.

### Available Area:

| Unit 100 Warehouse | 115,453 SF |
|--------------------|------------|
| Unit 100 Office    | 1,556 SF   |
| Unit 200           | 5,153 SF   |
| Unit 201           | 6,466 SF   |
| Total              | 128,628 SF |

### **Floor Plan**