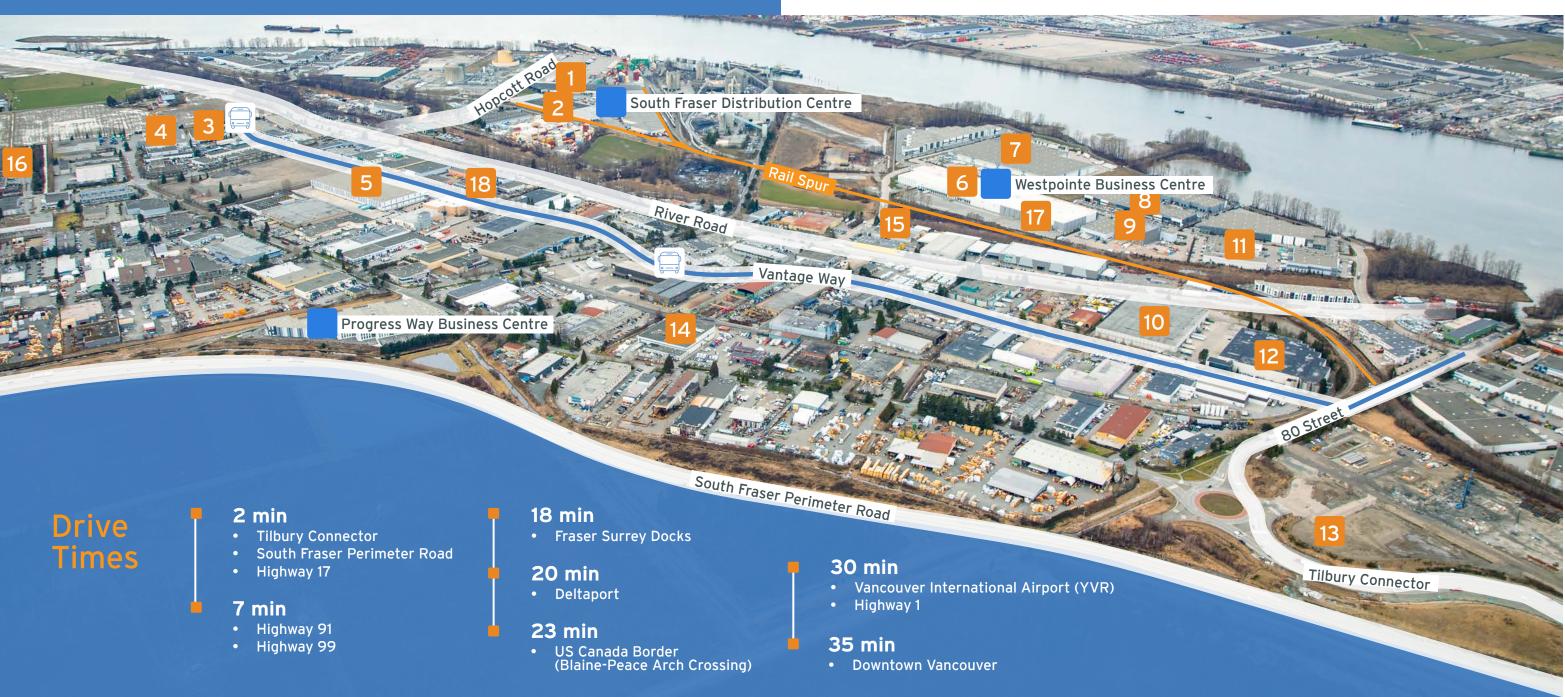

### Location

South Fraser Distribution Centre is located in the Tilbury industrial area of North Delta, one of the most desirable industrial locations in Metro Vancouver. This prime location offers easy access to Highway 17 (South Fraser Perimeter Road), providing direct connections to Highway 99 to the west and Highway 91 to the east.

Tilbury provides an excellent option for businesses seeking reduced transportation costs for container shipments, due to its unparalleled connectivity to important logistics hubs, including Deltaport, the Fraser Surrey Docks and Vancouver International Airport (YVR).