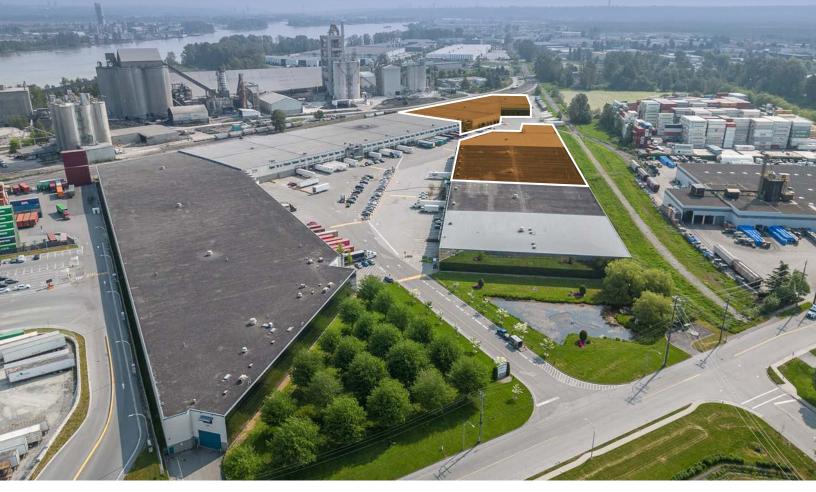

## Opportunity

On behalf of Pure Industrial, CBRE & Avison Young are pleased to offer the opportunity to lease up to 232,043 SF of large-format distribution space within Delta's South Fraser Distribution Centre. South Fraser Distribution Centre is composed of three multi-tenant distribution buildings on 27.25 acres, situated within one of Metro Vancouver's most sought-after industrial hubs of Tilbury.

The current offerings at South Fraser Distribution Centre feature units ranging from 103,415 SF to 128,628 SF, ideally located close to Deltaport and well-connected to port terminals across Metro Vancouver and major thoroughfares offering convenient transportation across the Lower Mainland.

### **Property Highlights**

Rare large-format distribution space in the Tilbury Industrial Area

Offering rail-service tailored for import and export distribution users

Units with over 100,000 SF of warehouse area with approximately 1% of office area