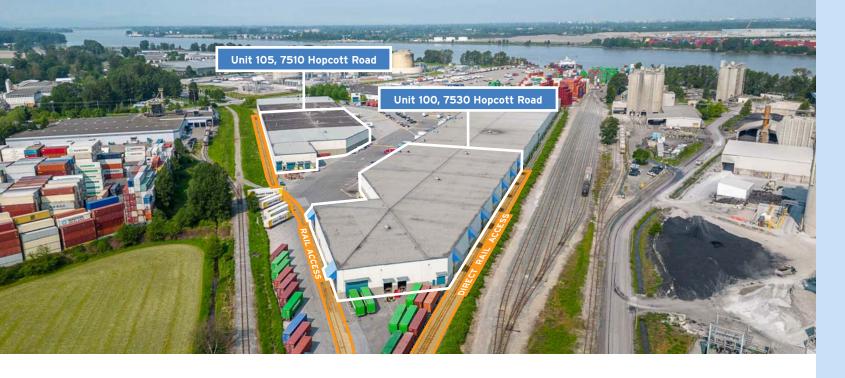

### Unit 105, 7510 Hopcott Road, Delta, BC

Unit 105 at 7510 Hopcott Road offers over 100,000 SF of warehousing space with minimal office and is ideally located close to Deltaport with connecting access to port terminals across Metro Vancouver.

### Unit 100, 7530 Hopcott Road, Delta, BC

Unit 100 at 7530 Hopcott Road offers 128,628 sf of railserviced warehouse space. Tailored for import and export, the property is well-connected to the highway and Port network, facilitating the convenient transport of goods throughout the Lower Mainland.

## Unit 105, 7510 Hopcott Road, Delta, BC

## Unit 100, 7530 Hopcott Road, Delta, BC