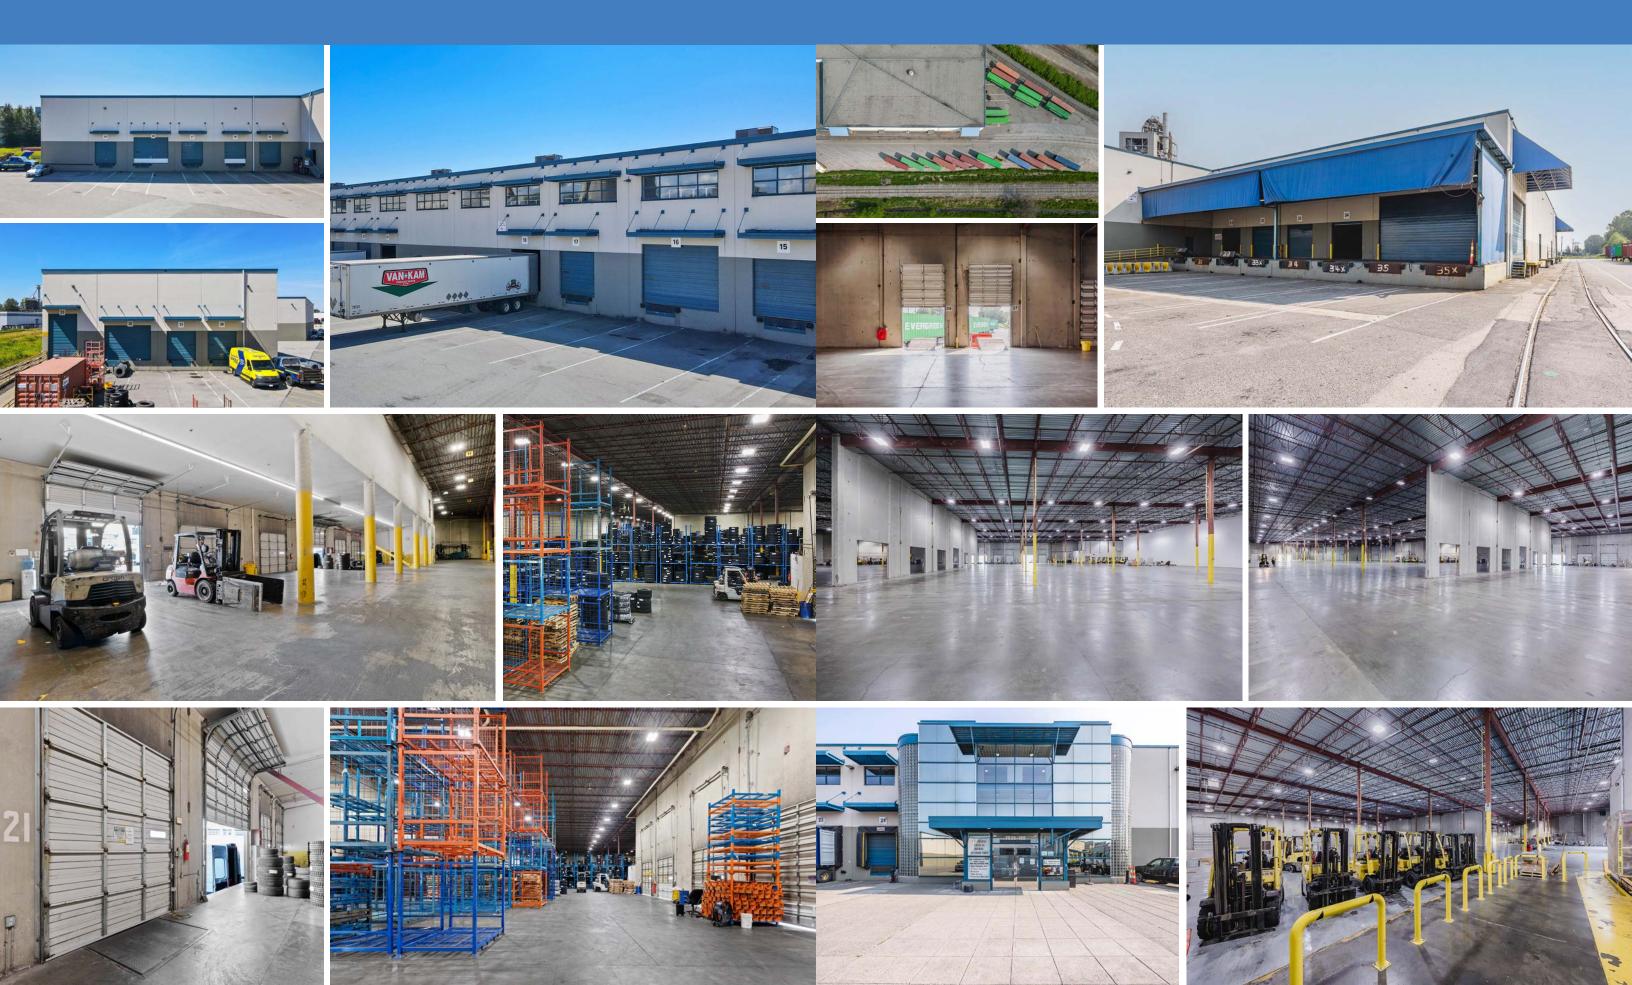

### **Property Highlights**

Rare large-format distribution space in the Tilbury Industrial Area

Offering rail-service tailored for import and export distribution users

Units with over 100,000 SF of warehouse area with approximately 1% of office area

### **Key Features**

- - 28'3" clear ceiling height
- •••
- E

X

One (1) grade-loading ramp

Eighteen (18) dock-level loading doors

- Up to 40'6" by 40'1" column spacing
- Rail spur adjacent to facility
- (<sup>4</sup>) 800 amps, 600 voltage, 3 phase electrical service

### **Key Features**

28' clear ceiling height

Fifteen (15) dock-level loading doors, including three (3) oversized doors

X

- Eleven (11) dock-level rail loading doors
- One (1) grade-loading ramp
  - Up to 40'1" by 54'2" column spacing
- Rail-serviced facility
- 4 600 amps, 600 voltage, 3 phase electrical service
- 肁 500 lbs PSF floor load capacity