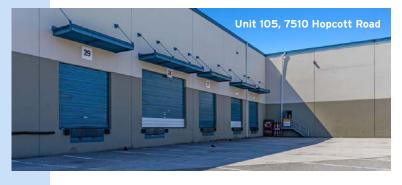

### Unit 105, 7510 Hopcott Road, Delta, BC

Unit 105 at 7510 Hopcott Road offers over 100,000 SF of warehousing space with minimal office and is ideally located close to Deltaport with connecting access to port terminals across Metro Vancouver.

## Unit 105, 7510 Hopcott Road, Delta, BC