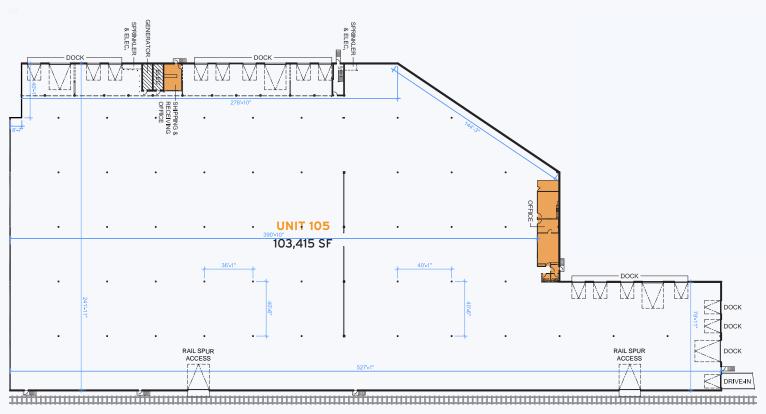

### Available Area:

| Unit 105 Warehouse | 102,373 SF |
|--------------------|------------|
| Unit 105 Office    | 1,042 SF   |
| Total              | 103,415 SF |

Asking Lease Rate: \$19.00 PSF

Additional Rent: \$4.59 PSF (2024 est.)

### Floor Plan

### For Lease

**Executive Vice President** 604 662 5134 joe.inkster@cbre.com

CBRE Limited | Industrial Properties 778 372 1934

> Areas are approximate. Floor plan is not drawn to scale.