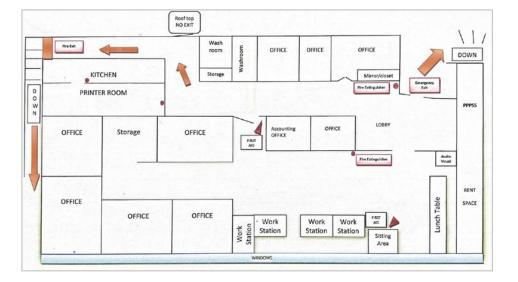

Immediately

#### LEASE RATE

Contact listing agent

#### **OPERATING COSTS**

\$5.86 psf (2024)

#### **PARKING**

One (1) stall for every 600 sf leased

#### ZONING

M2-M5, allowing for a variety of office uses

## Location

Burnaby Lake Industrial Centre is centrally-located in North Burnaby on the southwest corner of Winston Street and Phillips Avenue.

The property benefits from convenient access to and from both the Lougheed and Trans-Canada Highways. The Winston-Government corridor is easily accessible by SkyTrain and bus transit and benefits from various amenities nearby.

## **Amenities**

- Lougheed Highway
- Trans-Canada Highway
- SkyTrain Stations
- Brentwood Mall
- Metrotown
- Simon Fraser University (SFU)
- British Columbia Institute of Technology (BCIT)









Suite 200





### Contact for more information

**Nicolas Bilodeau,** Senior Vice President 604.647.1336 nicolas.bilodeau@avisonyoung.com

#2900-1055 West Georgia Street P.O. Box 11109 Royal Centre Vancouver, BC V6E 3P3, Canada

avisonyoung.ca