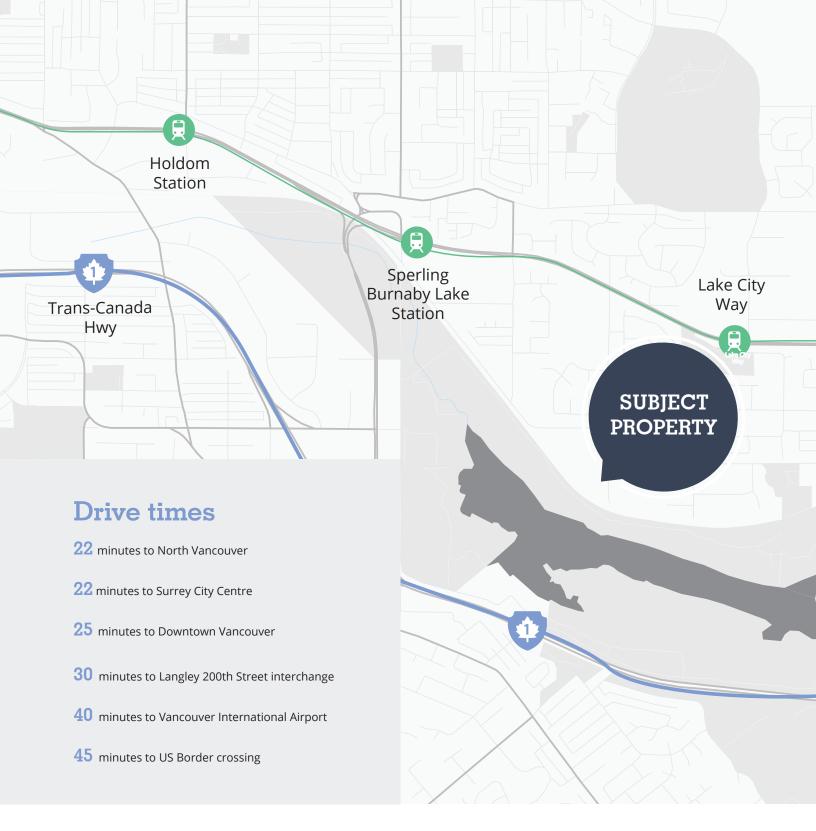

## Location

Burnaby Lake Industrial Centre is centrally-located in North Burnaby on the southwest corner of Winston Street and Phillips Avenue.

The property benefits from convenient access to and from both the Lougheed and Trans-Canada Highways. The Winston-Government corridor is easily accessible by SkyTrain and bus transit and benefits from various amenities nearby.

## **Amenities**

- Lougheed Highway
- Trans-Canada Highway
- SkyTrain Stations
- Brentwood Mall
- Metrotown
- Simon Fraser University (SFU)
- British Columbia Institute of Technology (BCIT)

Suite 200