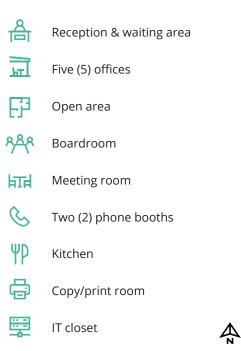

gents

ADDITIONAL RENT \$19.60 psf (2025 estimate)

#### PARKING

1 stall per 500 sf leased at prevailing rates 18 visitor stalls available for use

### Location

SOLO District offers tenants convenient access to all kinds of shops, services, restaurants and transit within walking distance of the property. Conveniently situated in the heart of Burnaby's Brentwood neighbourhood, just off the corner of Lougheed Highway and Willingdon Avenue, SOLO District serves as a self-sufficient ecosystem where prospective tenants have everything they need at their feet and excellent access from all parts of Metro Vancouver via close by major arterial routes.

### Property highlights



Convenient SkyTrain access



Retail at grade



Office podium with residential above







### Suite 440 highlights



#### **Solo District - Phase 3** 4402 Skyline Drive, Burnaby, BC









### **Nearby amenities**

- 1. Whole Foods Market
- 2. BCLIQUOR Solo
- 3. JOEY Burnaby
- 4. Cactus Club Cafe
- 5. Starbucks
- 6. Earl's Kitchen + Bar
- 7. Shoppers Drug Mart
- 8. Starbucks
- 9. F45 Training Burnaby West
- 10. Trinity Physiotherapy, Sport and Wellness
- 11. The Amazing Brentwood
- 12. Scotiabank

- 13. RBC Royal Bank
- 14. Club16 Trevor Linden Fitness
- 15. Willingdon Heights Dog Park
- 16. Beth Israel Memorial Park
- 17. The Keg Steakhouse + Bar Burnaby
- 18. OEB Breakfast Co.

#### Contact for more information

Glenn Gardner\*, Principal 604 647 5092 glenn.gardner@avisonyoung.com \*Glenn Gardner Personal Real Estate Corporation **Stephanie Yeargin**, Associate Vice President 604 757 4985 stephanie