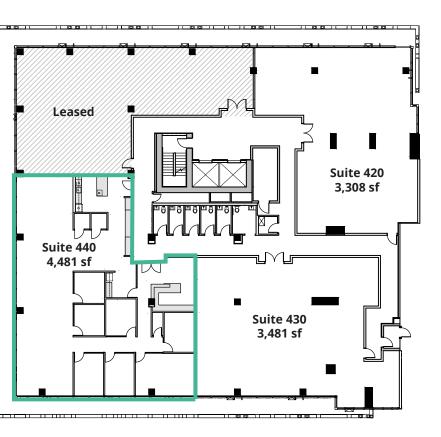

#### **4TH FLOOR**

Suite 420 – 3,308 sf Suite 430 – 3,481 sf Suite 440 – 4,481 sf *\*Inquire about turnkey options* 

### Suite 440 highlights