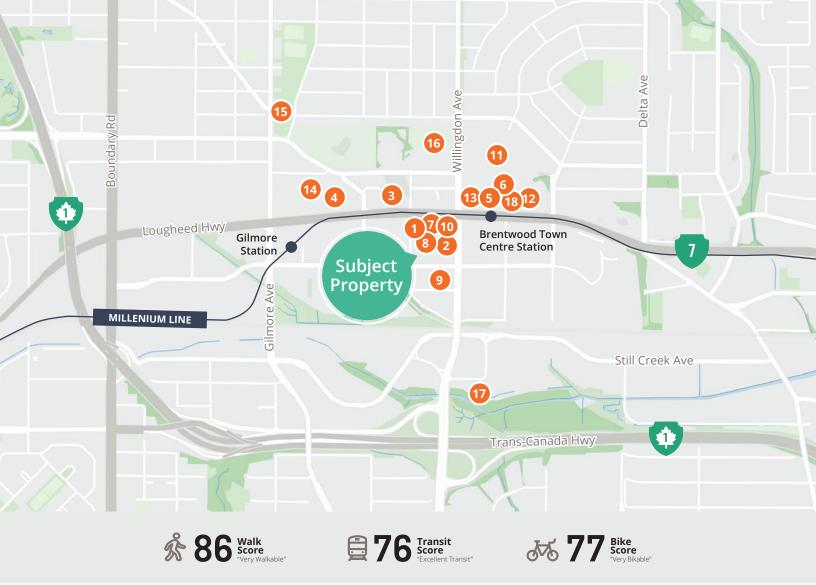

### Location

SOLO District offers tenants convenient access to all kinds of shops, services, restaurants and transit within walking distance of the property. Conveniently situated in the heart of Burnaby's Brentwood neighbourhood, just off the corner of Lougheed Highway and Willingdon Avenue, SOLO District serves as a self-sufficient ecosystem where prospective tenants have everything they need at their feet and excellent access from all parts of Metro Vancouver via close by major arterial routes.

### **Nearby amenities**

- 1. Whole Foods Market
- 2. BCLIQUOR Solo
- 3. JOEY Burnaby
- 4. Cactus Club Cafe
- 5. Starbucks
- 6. Earl's Kitchen + Bar
- 7. Shoppers Drug Mart
- 8. Starbucks
- 9. F45 Training Burnaby West
- 10. Trinity Physiotherapy, Sport and Wellness
- 11. The Amazing Brentwood
- 12. Scotiabank

- 13. RBC Royal Bank
- 14. Club16 Trevor Linden Fitness
- 15. Willingdon Heights Dog Park
- 16. Beth Israel Memorial Park
- 17. The Keg Steakhouse + Bar Burnaby
- 18. OEB Breakfast Co.