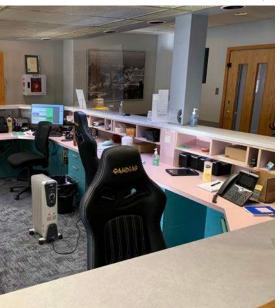

### **Property Information**

Municipal Address: 8225 - 105 Street, Edmonton, AB

**Size:** Total Space Available: 5,200 SF (+/-)

**Unit B1:** 1,600 SF (+/-) Can be demised

**Unit 212:** 531 SF (+/-)

Unit 302: Individual offices as small as 100 SF (+/-)