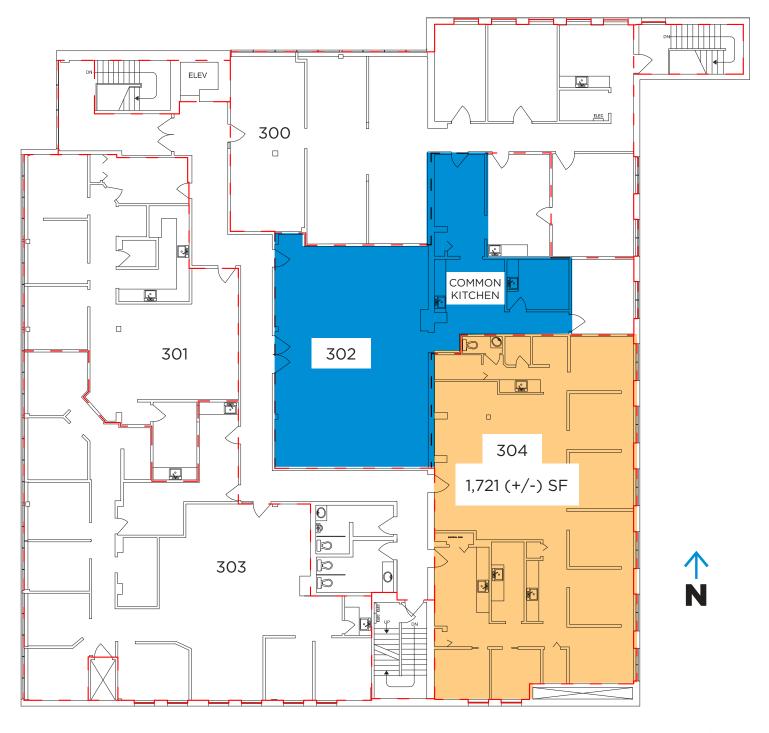

#### **Current 3rd Floor Plan**

8225 - 105 Street, Edmonton, AB

(With a shared kitchen facility)

**Unit 304:** 1,721 SF (+/-)

**Zoning:** CB2 (General Business Zone)

Parking: Ample paid and street parking

Possession: Immediate