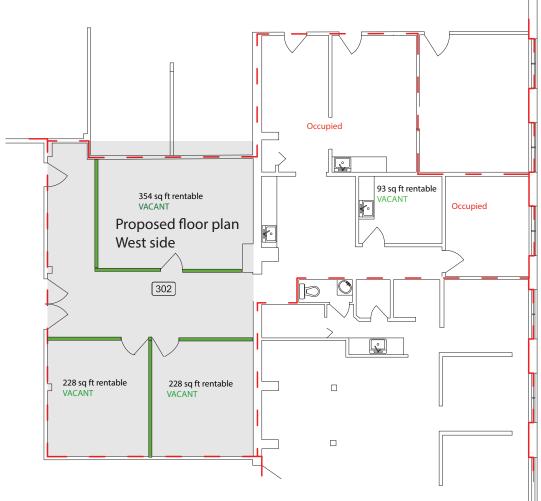

### **Suite 302 Floor Plan**

773 SF Rentable area East side total 340+133+93=566 SF office space 473/566=83.6% area=646 SF total rentable area 1217 SF rentable west side 354+228+228=810 SF

8225 - 105 Street, Edmonton, AB