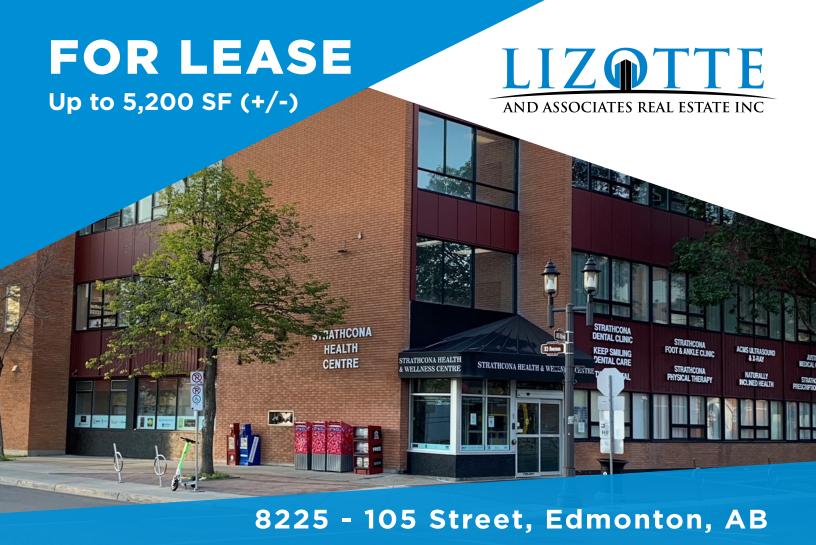

# STRATHCONA HEALTH CENTRE

## **Property Highlights**

- Medical/professional building located on 105 Street, just off of Whyte Ave
- Strong location close to the University of Alberta with easy access to Gateway Boulevard, Calgary Trail, and downtown
- Elevator service throughout the building
- Tenant mix includes doctors, surgeons, pharmacy, dentists, physical therapy, and podiatry
- The building has undergone extensive updates and renovations

8225 - 105 Street, Edmonton, AB

# 8225 - 105 Street, Edmonton, AB