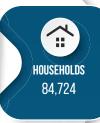

# STRATHCONA HEALTH CENTRE

## **Property Highlights**

- Medical/professional building located on 105 Street, just off of Whyte Ave
- Strong location close to the University of Alberta with easy access to Gateway Boulevard, Calgary Trail, and downtown
- Elevator service throughout the building
- Tenant mix includes doctors, surgeons, pharmacy, dentists, physical therapy, and podiatry
- The building has undergone extensive updates and renovations







8225 - 105 Street, Edmonton, AB



### **Demographics within 3KM**



















# **ADDITIONAL INFORMATION**

 Ideal uses include: hearing clinics, pediatricians, internal medicine, various medical specialists, educational consultants, and learning centers







#### **Current 3rd Floor Plan**











8225 - 105 Street, Edmonton, AB



### **Suite 302 Floor Plan**



773 SF Rentable area East side total 340+133+93=566 SF office space 473/566=83.6% area=646 SF total rentable area 1217 SF rentable west side 354+228+228=810 SF









8225 - 105 Street, Edmonton, AB









# 8225 - 105 Street, Edmonton, AB



### **Property Information**

Municipal Address: 8225 - 105 Street, Edmonton, AB

**Size:** Total Space Available: 5,200 SF (+/-)

**Unit B1:** 1,600 SF (+/-) Can be demised

**Unit 212:** 531 SF (+/-)

Unit 302: Individual offices as small as