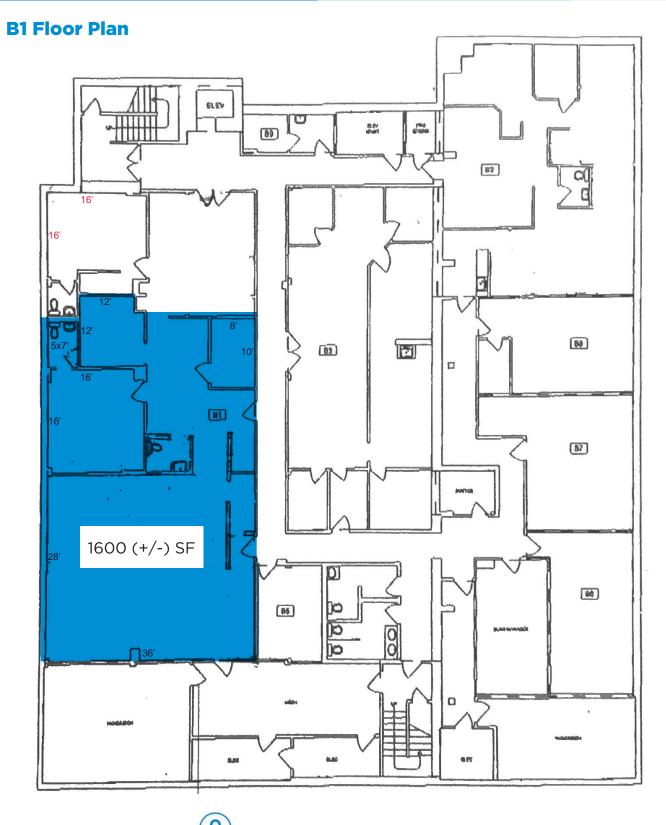

### **Property Information**

Municipal Address: 8225 - 105 Street, Edmonton, AB

**Size:** Total Space Available: 5,200 SF (+/-)

**Unit B1:** 1,600 SF (+/-) Can be demised

**Unit 212:** 531 SF (+/-)

Unit 302: Individual offices as small as 100 SF (+/-)