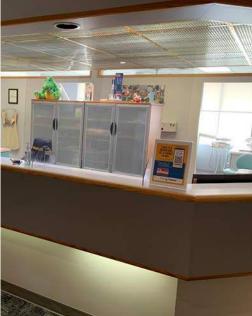

### **Property Information**

Municipal Address: 8225 - 105 Street, Edmonton, AB

**Size:** Total Space Available: 5,200 SF (+/-)

**Unit B1:** 1,600 SF (+/-) Can be demised

**Unit 212:** 531 SF (+/-)

Unit 302: Individual offices as small as 100 SF (+/-)