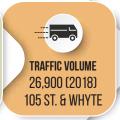

# STRATHCONA HEALTH CENTRE

## **Property Highlights**

- Medical/professional building located on 105 Street, just off of Whyte Ave
- Strong location close to the University of Alberta with easy access to Gateway Boulevard, Calgary Trail, and downtown
- Elevator service throughout the building
- Tenant mix includes doctors, surgeons, pharmacy, dentists, physical therapy, and podiatry
- The building has undergone extensive updates and renovations







8225 - 105 Street, Edmonton, AB



### **Demographics within 3KM**



















# **ADDITIONAL INFORMATION**

 Ideal uses include: hearing clinics, pediatricians, internal medicine, various medical specialists, educational consultants, and learning centers







#### **Current 3rd Floor Plan**











8225 - 105 Street, Edmonton, AB



### **Suite 302 Floor Plan**



773 SF Rentable area East side total 340+133+93=566 SF office space 473/566=83.6% area=646 SF total rentable area 1217 SF rentable west side 354+228+228=810 SF









8225 - 105 Street, Edmonton, AB









# 8225 - 105 Street, Edmonton, AB



### **Property Information**

Municipal Address: 8225 - 105 Street, Edmonton, AB

**Size:** Total Space Available: 5,200 SF (+/-)

**Unit B1:** 1,600 SF (+/-) Can be demised

**Unit 212:** 531 SF (+/-)

Unit 302: Individual offices as small as 100 SF