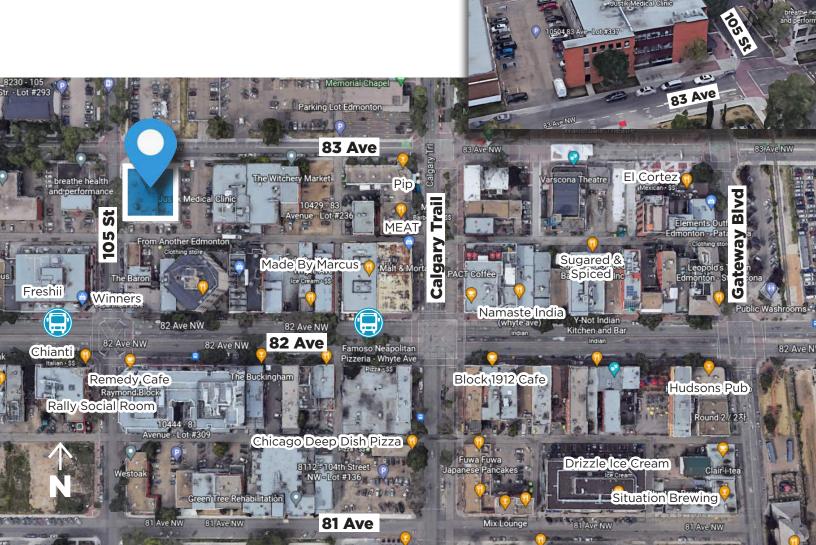

## **Property Highlights**

- Medical/professional building located on 105 Street, just off of Whyte Ave
- Strong location close to the University of Alberta with easy access to Gateway Boulevard, Calgary Trail, and downtown
- Elevator service throughout the building
- Tenant mix includes doctors, surgeons, pharmacy, dentists, physical therapy, and podiatry
- The building has undergone extensive updates and renovations

8225 - 105 Street, Edmonton, AB