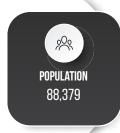

# STRATHCONA HEALTH CENTRE

## **Property Highlights**

- Medical/professional building located on 105 Street, just off of Whyte Ave
- Strong location close to the University of Alberta with easy access to Gateway Boulevard, Calgary Trail, and downtown
- Elevator service throughout the building
- Tenant mix includes doctors, surgeons, pharmacy, dentists, physical therapy, and podiatry
- The building has undergone extensive updates and renovations







8225 - 105 Street, Edmonton, AB



### **Demographics within 3KM**



















# **ADDITIONAL INFORMATION**

 Ideal uses include: hearing clinics, pediatricians, internal medicine, various medical specialists, educational consultants, and learning centers







#### **Current 3rd Floor Plan**











8225 - 105 Street, Edmonton, AB



### **Suite 302 Floor Plan**



773 SF Rentable area East side total 340+133+93=566 SF office space 473/566=83.6% area=646 SF total rentable area 1217 SF rentable west side 354+228+228=810 SF









8225 - 105 Street, Edmonton, AB









# 8225 - 105 Street, Edmonton, AB



### **Property Information**

Municipal Address: 8225 - 105 Street, Edmonton, AB

**Size:** Total Space Available: 5,200 SF (+/-)

**Unit B1:** 1,600 SF (+/-) Can be demised

**Unit 212:** 531 SF (+/-)

Unit 302: Individual offices as small