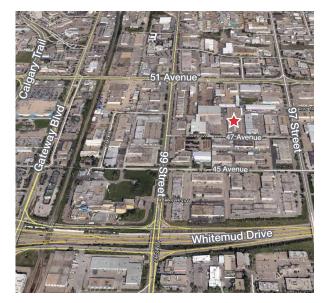

#### **Property Information**

- From 2,284 to 26,284 sq. ft. available
- Dock and/or grade loading available
- Building has double row parking
- IM Zoning (Medium Industrial)
- One block east of 99th Street on 47th Avenue. Just a few blocks from Whitemud Freeway, Gateway Boulevard and Calgary Trail
- Additional office available in building