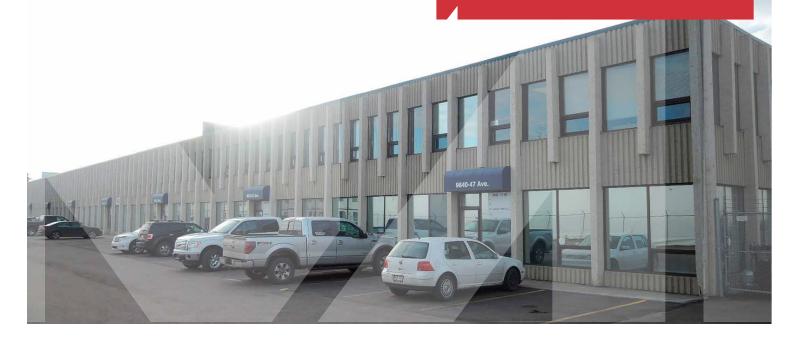

For Lease

Commerce Court Industrial 9808 to 9840 - 47 Avenue

# 9808 to 9840 - 47 Avenue

Edmonton, Alberta

#### **Property Information**

- From 2,284 to 26,284 sq. ft. available
- Dock and/or grade loading available
- Building has double row parking
- IM Zoning (Medium Industrial)
- One block east of 99th Street on 47th Avenue. Just a few blocks from Whitemud Freeway, Gateway Boulevard and Calgary Trail
- Additional office available in building