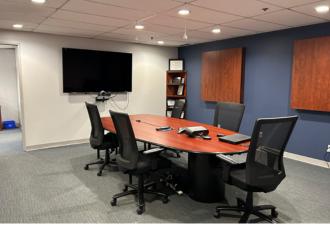

#### PROPERTY DESCRIPTION

- Fully developed second floor office space
- Private entrance
- Wrap around windows on two sides providing every office and the bullpen with natural light
- Comprised of a reception area, six offices, bullpen, boardroom, kitchen, storage and private washroom facilities