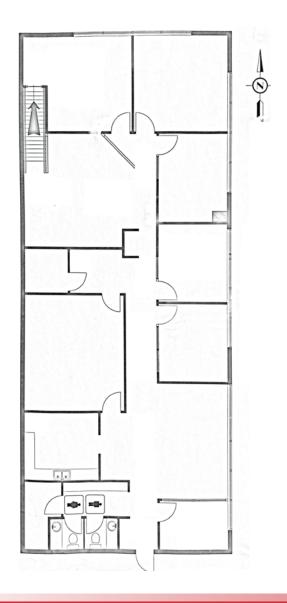

#### PROPERTY DESCRIPTION

- Fully developed second floor office space
- Private entrance
- Wrap around windows on two sides providing every office and the bullpen with natural light
- Comprised of a reception area, six offices, bullpen, boardroom, kitchen, storage and private washroom facilities