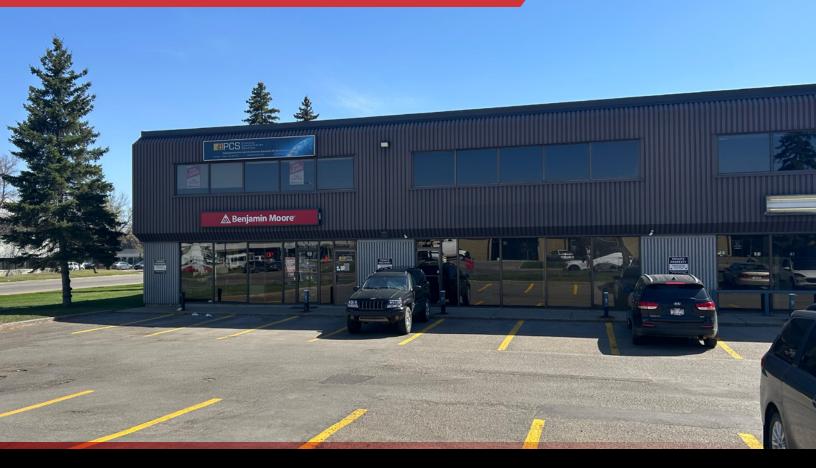

# FOR LEASE MCNAMARA WEST

17205 - 107 AVENUE | EDMONTON, AB | SECOND FLOOR OFFICE

#### PROPERTY DESCRIPTION

- Fully developed second floor office space
- Private entrance
- Wrap around windows on two sides providing every office and the bullpen with natural light
- Comprised of a reception area, six offices, bullpen, boardroom, kitchen, storage and private washroom facilities