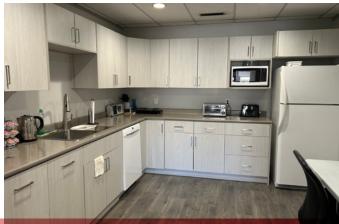

#### PROPERTY DESCRIPTION

- Fully developed second floor office space
- Private entrance
- Wrap around windows on two sides providing every office and the bullpen with natural light
- Comprised of a reception area, six offices, bullpen, boardroom, kitchen, storage and private washroom facilities