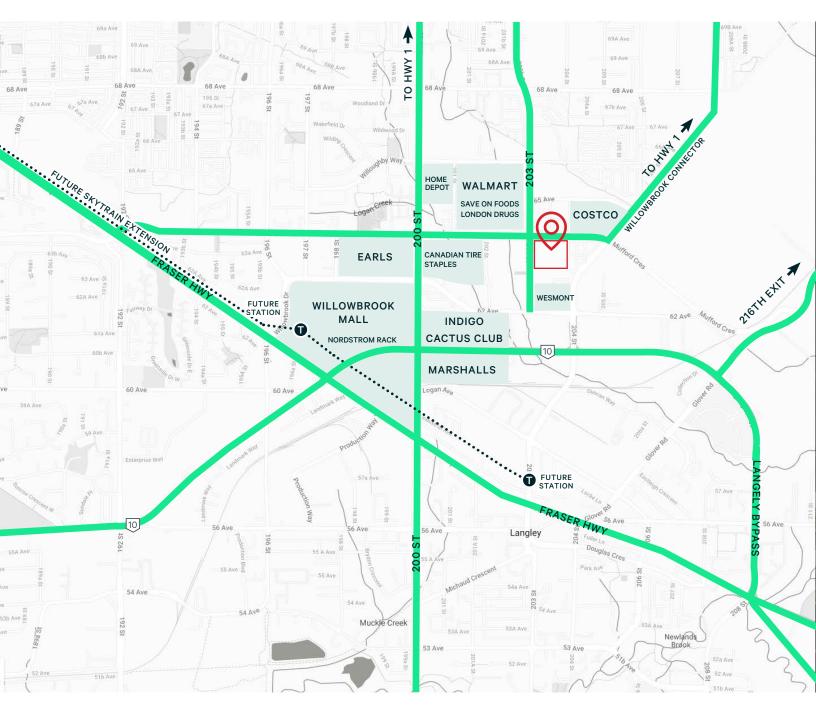

## The Opportunity

Rare opportunity to lease large format office space in the heart of Willowbrook. Prime location surrounded by shops and services and conveniently located on 64th Avenue, a major transit line connection to the Future SkyTrain. This "Statement" building has excellent street appeal in easily accessible to all the major thoroughfares.