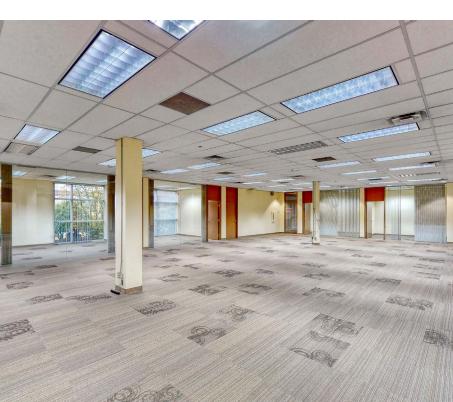

- + A 6,000 SF 19 bright individual offices with side entrance on 64th Avenue
- + **B 8,000 SF LEASED** large open area with 13 prominent offices