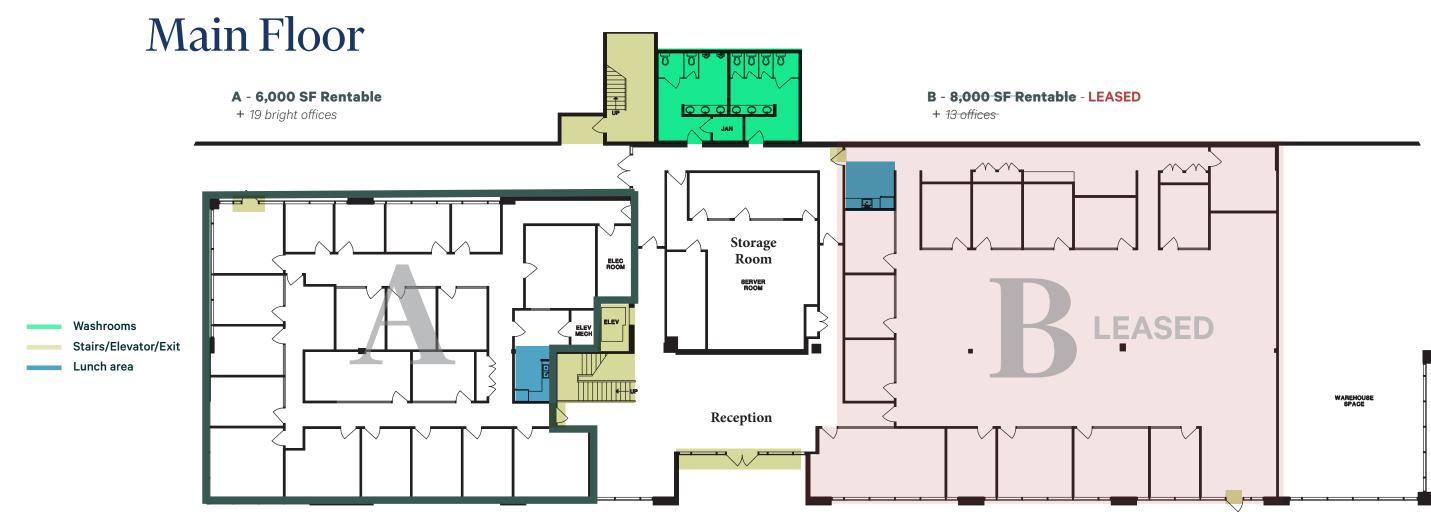

- + Beautiful entrance/reception area
- + Stunning floor to ceiling windows in all of the offices
- + Large shared boardroom/training room available

Address - 6350-203rd Street, Langley

Main Floor - Total 6.000 SF

- + A 6,000 SF 19 bright individual offices with side entrance on 64th Avenue
- + **B 8,000 SF LEASED** large open area with 13 prominent offices