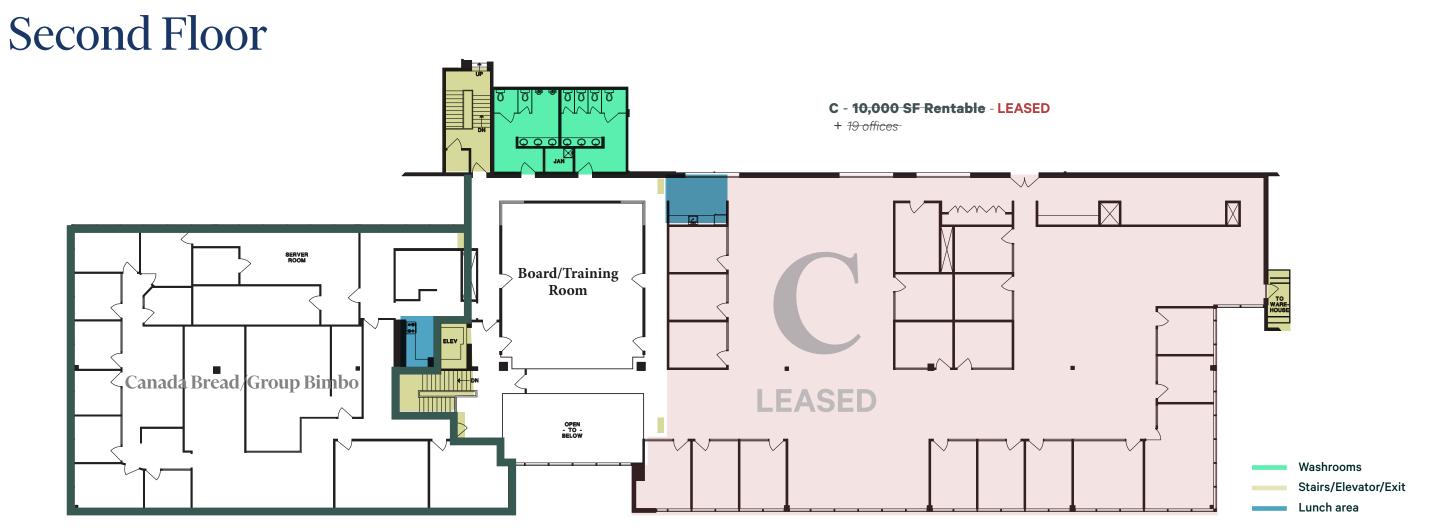

#### Second Floor - Approx. 10,000 SF - LEASED

+ The remainder of Canada Bread's corporate office

+ Bright open area and 13 window offices

Up to 6,000 SF of finished office space in Willowbrook, Langley

Taxes & op. Costs TBD