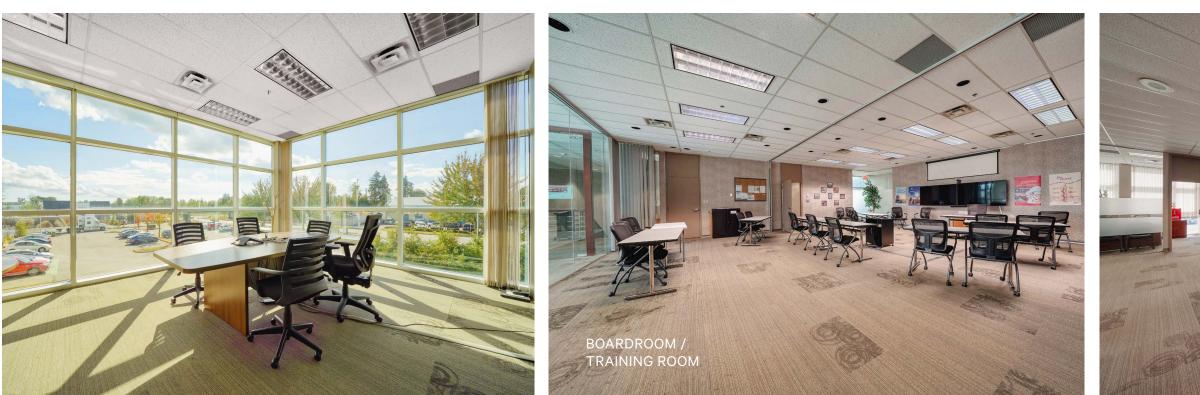

- + Beautiful entrance/reception area
- + Stunning floor to ceiling windows in all of the offices
- + Large shared boardroom/training room available

Address - 6350-203rd Street, Langley

Main Floor - Total 6.000 SF

- + A 6,000 SF 19 bright individual offices with side entrance on 64th Avenue
- + **B 8,000 SF LEASED** large open area with 13 prominent offices

#### Second Floor - Approx. 10,000 SF - LEASED

+ The remainder of Canada Bread's corporate office

+ Bright open area and 13 window offices

Up to 6,000 SF of finished office space in Willowbrook, Langley

Taxes & op. Costs TBD