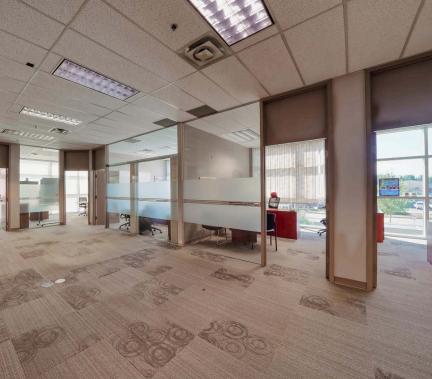

- + Beautiful entrance/reception area
- + Stunning floor to ceiling windows in all of the offices
- + Large shared boardroom/training room available

Address - 6350-203rd Street, Langley

Main Floor - Total 6.000 SF

- + A 6,000 SF 19 bright individual offices with side entrance on 64th Avenue
- + **B 8,000 SF LEASED** large open area with 13 prominent offices