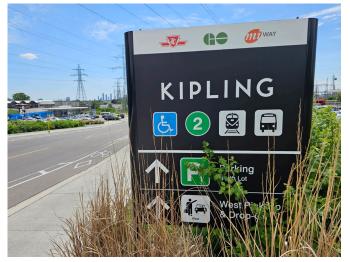

# 5425 DUNDAS STREET WEST

AT KIPLING SUBWAY

Cypress at Pinnacle Etobicoke is a brand-new, mixed-use development with transit options. Steps to Kipling TTC subway, MiWay bus, Go Train, underground parking, and bike racks allow staff to commute easily to this A class building. Attract staff from both Toronto and Mississauga at this convenient location and all the local and in-building restaurants, cafés, dentist, medical, and retail shops. 3,000 – 35,000 SQFT of office space over 2 floors with 211 ft of glass frontage on Dundas awaits your custom finishes. Cypress kicks off an 8 building, master-planned community with over 3,700 units which will drive density and area amenities. Stake your territory and build your showcase office now.