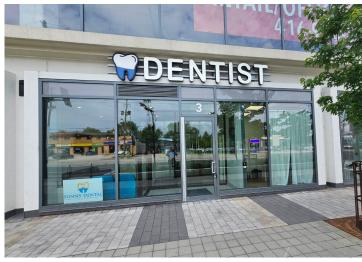

TION

SPACE PLAN

## SECOND FLOOR

#### CLICK PLAN TO SEE ENVISION TOUR

DUNDAS ST W PRIVATE TERRACE PRIVATE TERRACE

\*2nd floor can be divided for a 9,000 SF tenant.

SUITE 201: 8,945 SQFT SUITE 202: 5,630 SQFT SUITE 203: 2,944 SQFT

**SQFT:** 17,519 **NET:** \$27.00 **TMI:** \$13.50 + HYDRO **2ND FLOOR: DIVISABLE** 

\*Space is in base building condition. All furniture and layouts are artist concepts.

BASE BUILDING CONDITION

**SPACE PLAN** 

### THIRD FLOOR

DUNDAS ST W 

**SQFT:** 17,725 **NET:** \$27.00 **TMI:** \$13.50 + HYDRO

<sup>\*</sup>Space is in base building condition. All furniture and layouts are artist concepts.

## INTERIOR SITE PHOTOS

dundas st W













### EXTERIOR SITE PHOTOS

**DUNDAS ST W** 















### RETAIL SITE PHOTOS

**DUNDAS ST W**