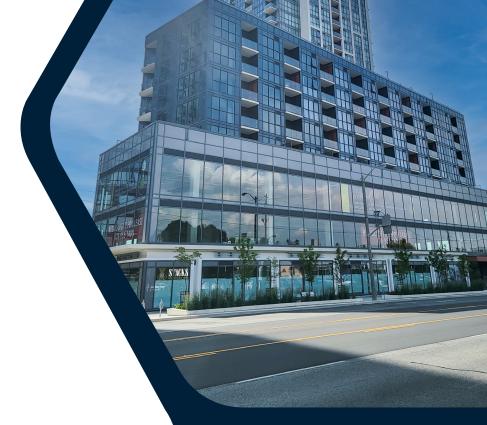

# 5425 DUNDAS STREET WEST

AT KIPLING SUBWAY

Cypress at Pinnacle Etobicoke is a brand-new, mixed-use development with transit options. Steps to Kipling TTC subway, MiWay bus, Go Train, underground parking, and bike racks allow staff to commute easily to this A class building. Attract staff from both Toronto and Mississauga at this convenient location and all the local and in-building restaurants, cafés, dentist, medical, and retail shops. 3,000 – 35,000 SQFT of office space over 2 floors with 211 ft of glass frontage on Dundas awaits your custom finishes. Cypress kicks off an 8 building, master-planned community with over 3,700 units which will drive density and area amenities. Stake your territory and build your showcase office now.

### EXTERIOR SITE PHOTOS

**DUNDAS ST W** 