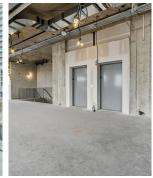

# 5425 DUNDAS STREET WEST

AT KIPLING SUBWAY

Cypress at Pinnacle Etobicoke is a brand-new, mixed-use development with transit options. Steps to Kipling TTC subway, MiWay bus, Go Train, underground parking, and bike racks allow staff to commute easily to this A class building. Attract staff from both Toronto and Mississauga at this convenient location and all the local and in-building restaurants, cafés, dentist, medical, and retail shops. 3,000 – 35,000 SQFT of office space over 2 floors with 211 ft of glass frontage on Dundas awaits your custom finishes. Cypress kicks off an 8 building, master-planned community with over 3,700 units which will drive density and area amenities. Stake your territory and build your showcase office now.







CUBECOM COMMERCIAL REALTY INC. BROKERAGE | #101-212 KING ST W, TORONTO. ON, M5H 1K5 | CUBECOM.CA Cubecom Commercial Realty Inc. Brokerage. The contents of this presentation are based on the information furnished by principals and sources which we deem reliable, but for which we can assume no responsibility, which may change at any time.



### SECOND FLOOR

**SQ FT**: 17,519 **NET**: \$27.00

**TMI:** \$13.50 + HYDRO

2ND FLOOR: DIVISABLE

### THIRD FLOOR

**SQ FT**: 17,725

**NET:** \$27.00

**TMI:** \$13.50 + HYDRO

#### **ALAN MACDONALD**

SALES REPRESENTATIVE 416.258.1085 AMACDONALD@CUBECOM.CA

#### SHAFIN JADAVJI

BROKER OF RECORD 416.725.7894 SHAFIN@CUBECOM.CA

BASE BUILDING CONDITION

SPACE PLAN

## SECOND FLOOR

#### CLICK PLAN TO SEE ENVISION TOUR

DUNDAS ST W PRIVATE TERRACE