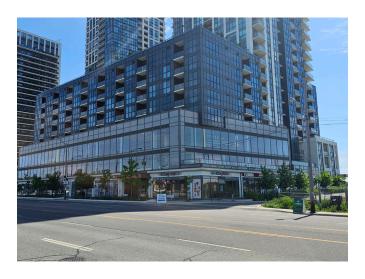

OKER OF RECORD 416.725.7894 SHAFIN@CUBECOM.CA

BASE BUILDING CONDITION

SPACE PLAN

## SECOND FLOOR

#### CLICK PLAN TO SEE ENVISION TOUR

DUNDAS ST W PRIVATE TERRACE PRIVATE TERRACE

\*2nd floor can be divided for a 9,000 SF tenant.

SUITE 201: 8,945 SQFT SUITE 202: 5,630 SQFT SUITE 203: 2,944 SQFT

**SQFT:** 17,519 **NET:** \$27.00 **TMI:** \$13.50 + HYDRO **2ND FLOOR: DIVISABLE** 

\*Space is in base building condition. All furniture and layouts are artist concepts.

BASE BUILDING CONDITION

**SPACE PLAN** 

### THIRD FLOOR

DUNDAS ST W 

**SQFT:** 17,725 **NET:** \$27.00 **TMI:** \$13.50 + HYDRO

<sup>\*</sup>Space is in base building condition. All furniture and layouts are artist concepts.

## INTERIOR SITE PHOTOS

dundas st W













### EXTERIOR SITE PHOTOS

**DUNDAS ST W** 















### RETAIL SITE PHOTOS

**DUNDAS ST W**