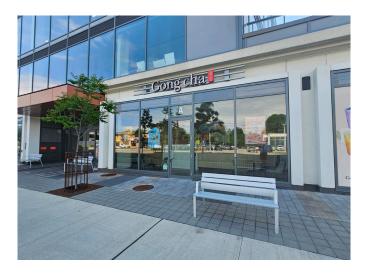

DING CONDITION

SPACE PLAN

## SECOND FLOOR

#### CLICK PLAN TO SEE ENVISION TOUR

DUNDAS ST W PRIVATE TERRACE PRIVATE TERRACE

\*2nd floor can be divided for a 9,000 SF tenant.

SUITE 201: 8,945 SQFT SUITE 202: 5,630 SQFT SUITE 203: 2,944 SQFT

**SQFT:** 17,519 **NET:** \$27.00 **TMI:** \$13.50 + HYDRO **2ND FLOOR: DIVISABLE** 

\*Space is in base building condition. All furniture and layouts are artist concepts.

BASE BUILDING CONDITION

**SPACE PLAN** 

### THIRD FLOOR

DUNDAS ST W 

**SQFT:** 17,725 **NET:** \$27.00 **TMI:** \$13.50 + HYDRO

<sup>\*</sup>Space is in base building condition. All furniture and layouts are artist concepts.

## INTERIOR SITE PHOTOS

dundas st W













### EXTERIOR SITE PHOTOS

**DUNDAS ST W** 















### RETAIL SITE PHOTOS

**DUNDAS ST W**