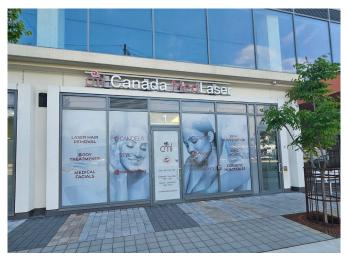

CONDITION

SPACE PLAN

## SECOND FLOOR

#### CLICK PLAN TO SEE ENVISION TOUR

DUNDAS ST W PRIVATE TERRACE PRIVATE TERRACE

\*2nd floor can be divided for a 9,000 SF tenant.

SUITE 201: 8,945 SQFT SUITE 202: 5,630 SQFT SUITE 203: 2,944 SQFT

**SQFT:** 17,519 **NET:** \$27.00 **TMI:** \$13.50 + HYDRO **2ND FLOOR: DIVISABLE** 

\*Space is in base building condition. All furniture and layouts are artist concepts.

BASE BUILDING CONDITION

**SPACE PLAN** 

### THIRD FLOOR

DUNDAS ST W 

**SQFT:** 17,725 **NET:** \$27.00 **TMI:** \$13.50 + HYDRO

<sup>\*</sup>Space is in base building condition. All furniture and layouts are artist concepts.

## INTERIOR SITE PHOTOS

dundas st W













### EXTERIOR SITE PHOTOS

**DUNDAS ST W** 















### RETAIL SITE PHOTOS

**DUNDAS ST W**