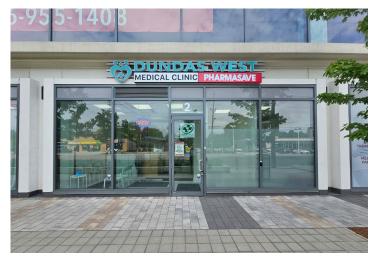

ONDITION

SPACE PLAN

## SECOND FLOOR

#### CLICK PLAN TO SEE ENVISION TOUR

DUNDAS ST W PRIVATE TERRACE PRIVATE TERRACE

\*2nd floor can be divided for a 9,000 SF tenant.

SUITE 201: 8,945 SQFT SUITE 202: 5,630 SQFT SUITE 203: 2,944 SQFT

**SQFT:** 17,519 **NET:** \$27.00 **TMI:** \$13.50 + HYDRO **2ND FLOOR: DIVISABLE** 

\*Space is in base building condition. All furniture and layouts are artist concepts.

BASE BUILDING CONDITION

**SPACE PLAN** 

### THIRD FLOOR

DUNDAS ST W 

**SQFT:** 17,725 **NET:** \$27.00 **TMI:** \$13.50 + HYDRO

<sup>\*</sup>Space is in base building condition. All furniture and layouts are artist concepts.

## INTERIOR SITE PHOTOS

dundas st W













### EXTERIOR SITE PHOTOS

**DUNDAS ST W** 















### RETAIL SITE PHOTOS

**DUNDAS ST W**