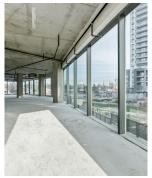

# 5425 DUNDAS STREET WEST

AT KIPLING SUBWAY

Cypress at Pinnacle Etobicoke is a brand-new, mixed-use development with transit options. Steps to Kipling TTC subway, MiWay bus, Go Train, underground parking, and bike racks allow staff to commute easily to this A class building. Attract staff from both Toronto and Mississauga at this convenient location and all the local and in-building restaurants, cafés, dentist, medical, and retail shops. 3,000 – 35,000 SQFT of office space over 2 floors with 211 ft of glass frontage on Dundas awaits your custom finishes. Cypress kicks off an 8 building, master-planned community with over 3,700 units which will drive density and area amenities. Stake your territory and build your showcase office now.







CUBECOM COMMERCIAL REALTY INC. BROKERAGE | #101-212 KING ST W, TORONTO. ON, M5H 1K5 | CUBECOM.CA Cubecom Commercial Realty Inc. Brokerage. The contents of this presentation are based on the information furnished by principals and sources which we deem reliable, but for which we can assume no responsibility, which may change at any time.



### SECOND FLOOR

**SQ FT**: 17,519 **NET**: \$27.00

**TMI:** \$13.50 + HYDRO

2ND FLOOR: DIVISABLE

### THIRD FLOOR

**SQ FT**: 17,725

**NET:** \$27.00

**TMI:** \$13.50 + HYDRO

#### **ALAN MACDONALD**

SALES REPRESENTATIVE 416.258.1085 AMACDONALD@CUBECOM.CA

#### SHAFIN JADAVJI

BROKER OF RECORD 416.725.7894 SHAFIN@CUBECOM.CA

BASE BUILDING CONDITION

SPACE PLAN

## SECOND FLOOR

#### CLICK PLAN TO SEE ENVISION TOUR

DUNDAS ST W PRIVATE TERRAC