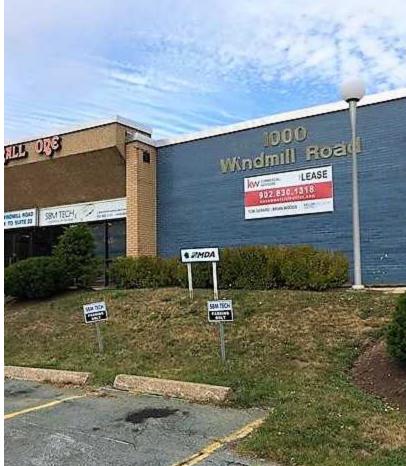

### 1000 WINDMILL ROAD

### OFFERING SUMMARY

PROPERTY TYPE: Office / Industrial

Industrial Units Available **AVAILABLE SPACE:** 

Suite 4A (1,150 SF)

Suite 60 (17,885 SF Demisable)

**ZONING:** I-2 Industrial

LEASE RATE: \$10.00 Net

### PROPERTY OVERVIEW

Discover the strategic advantage at 1000 Windmill Road in Burnside Business Park, where you can find a variety of suite sizes with existing leaseholds. This property offers units with dock level loading, airconditioned offices, and options for both exterior and interior spaces. Capitalize on the prime exposure on Windmill Road and enjoy the benefit of ample free parking, perfect for enhancing your business operations and client convenience.