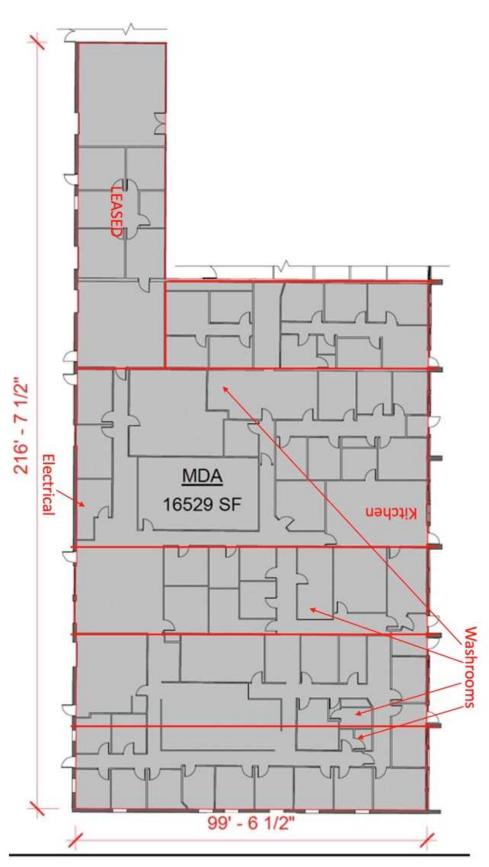

### FLOOR PLAN - SUITE 60 (DEMISABLE)

1000 WINDMILL ROAD

Suite 60: 17,885 SF

KW COMMERCIAL ADVISORS 1160 Bedford Highway, Suite 100 Bedford, NS B4A 1C1

# FLOOR PLAN - SUITE 60 (DEMISABLE)

1000 WINDMILL ROAD

Bedford, NS B4A 1C1