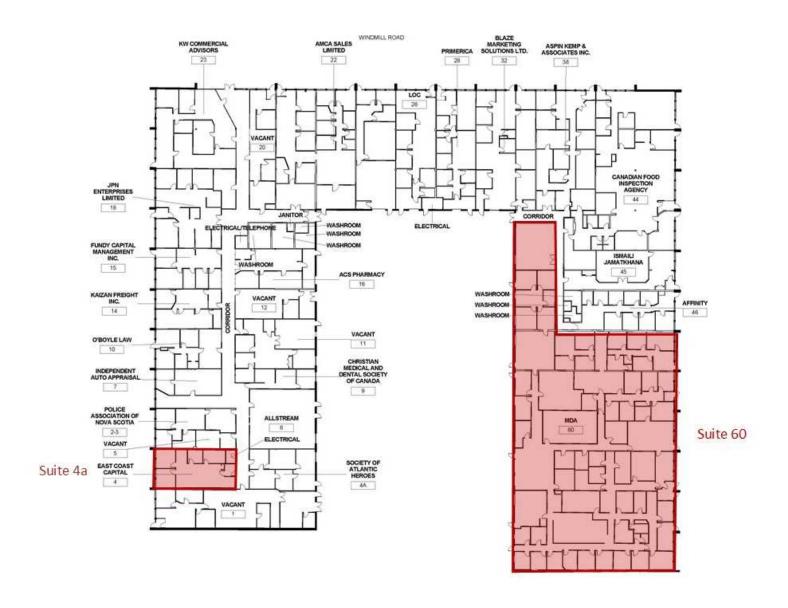

### FLOOR PLAN - SUITE 60 (DEMISABLE)

1000 WINDMILL ROAD

Suite 60: 17,885 SF

KW COMMERCIAL ADVISORS 1160 Bedford Highway, Suite 100 Bedford, NS B4A 1C1

# FLOOR PLAN - SUITE 60 (DEMISABLE)

1000 WINDMILL ROAD

Bedford, NS B4A 1C1

# COMMERCIAL ADVISORS

1000 WINDMILL ROAD

Suite 4A: 1,150 SF

KW COMMERCIAL ADVISORS 1160 Bedford Highway, Suite 100 Bedford, NS B4A 1C1