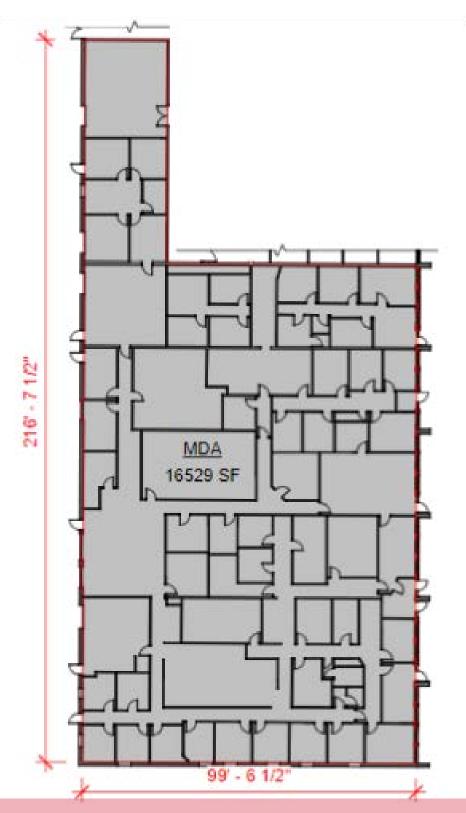

### FLOOR PLAN - SUITE 60 (DEMISABLE)

1000 WINDMILL ROAD

Suite 60: 17,885 SF

KW COMMERCIAL ADVISORS 1160 Bedford Highway, Suite 100 Bedford, NS B4A 1C1

# FLOOR PLAN - SUITE 60 (DEMISABLE)

1000 WINDMILL ROAD

Bedford, NS B4A 1C1