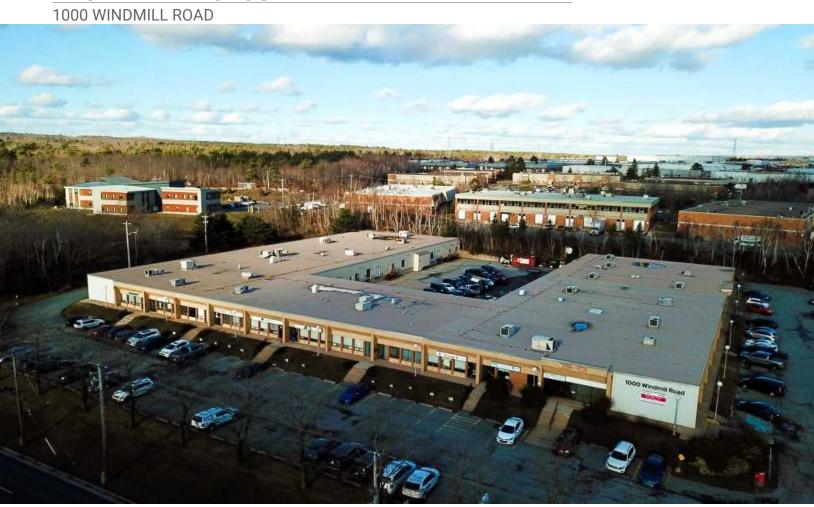

### **LOCATION & HIGHLIGHTS**

1000 WINDMILL ROAD

Located at 1000 Windmill Road within the expansive Burnside Business Park in Dartmouth, Nova Scotia, this commercial property benefits from a prime setting in one of the largest business parks in Atlantic Canada. Burnside is strategically positioned for businesses, offering direct access to major transportation arteries including Highway 111, 102, 118, and 11, which connect effortlessly to downtown Halifax, Halifax International Airport, and the Port of Halifax.

The address on Windmill Road is particularly advantageous due to its high visibility and traffic exposure, making it ideal for businesses looking to maximize their presence. Windmill Road is a main thoroughfare within the park, ensuring that the property is easily accessible for employees, customers, and logistics operations. The area is a bustling commercial hub with over 1,500 businesses and more than 15,000 employees, creating a vibrant economic environment.

Burnside Business Park is known for its mix of industrial, commercial, and office spaces, supported by robust infrastructure including C.N.R rail access, common user facilities, and extensive truck transportation networks. Situated near Dartmouth Crossing for additional amenities, 1000 Windmill Road offers a perfect blend of connectivity, exposure, and operational efficiency for any business looking to establish or expand in a dynamic commercial landscape.