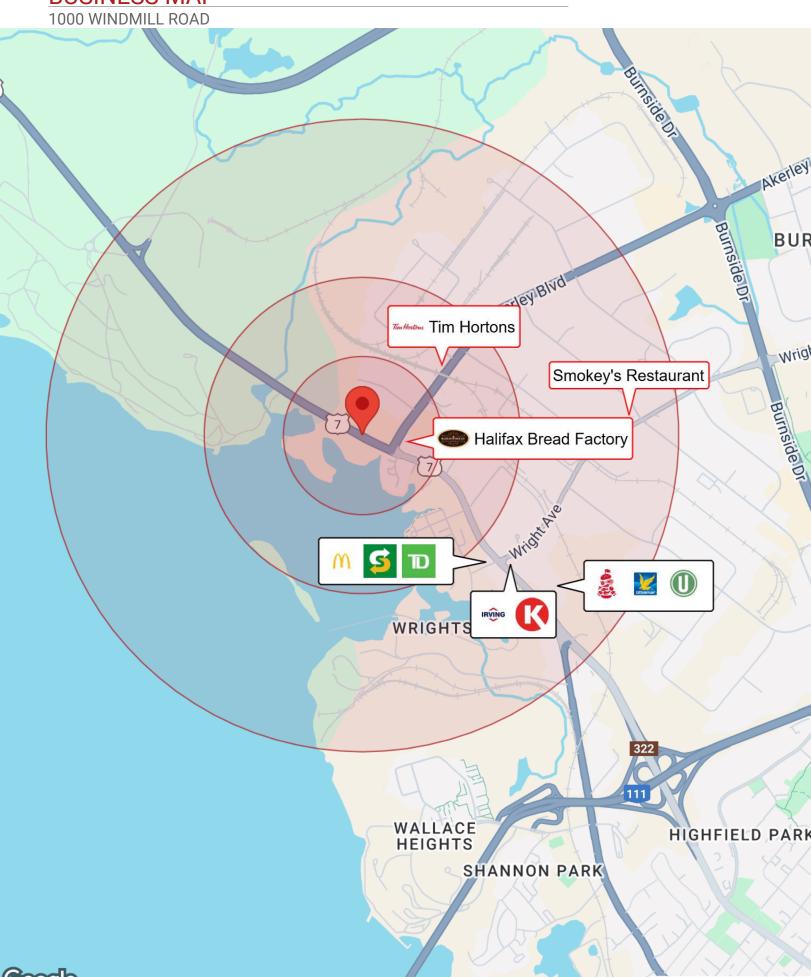

# **BUSINESS MAP**

MATT OLSEN COMMERCIAL REAL ESTATE ADVISOR KW COMMERCIAL ADVISORS

902-489-7187 | MATTOLSEN@KWCOMMERCIAL.COM

PHIL BOLHUIS
COMMERCIAL REAL ESTATE ADVISOR
KW COMMERCIAL ADVISORS

902-293-4524 | PHILBOLHUIS@KWCOMMERCIAL.COM

The address on Windmill Road is particularly advantageous due to its high visibility and traffic exposure, making it ideal for businesses looking to maximize their presence. Windmill Road is a main thoroughfare within the park, ensuring that the property is easily accessible for employees, customers, and logistics operations. The area is a bustling commercial hub with over 1,500 businesses and more than 15,000 employees, creating a vibrant economic environment.