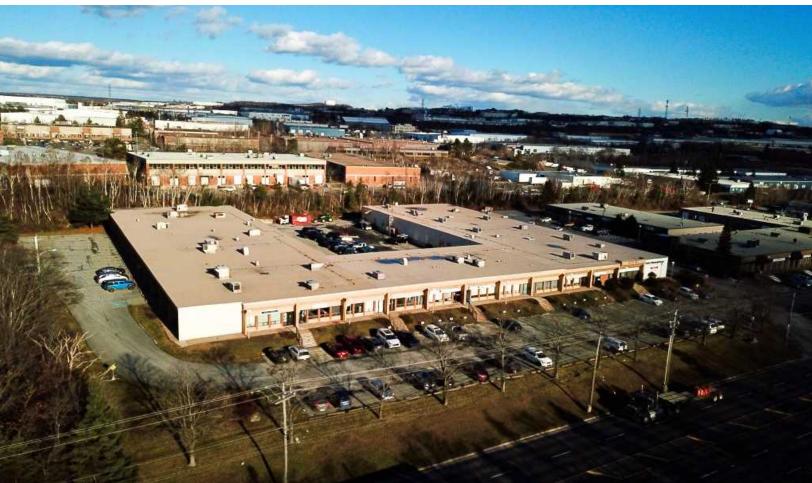

### PROPERTY OVERVIEW

Discover the strategic advantage at 1000 Windmill Road in Burnside Business Park, where you can find a variety of suite sizes with existing leaseholds. This property offers units with dock level loading, airconditioned offices, and options for both exterior and interior spaces. Capitalize on the prime exposure on Windmill Road and enjoy the benefit of ample free parking, perfect for enhancing your business operations and client convenience.

### **LOCATION OVERVIEW**

Seize the opportunity at 1000 Windmill Road in Dartmouth's Burnside Business Park, where your business can thrive with unmatched visibility and connectivity. This location offers direct access to key highways, linking to Halifax, the airport, and the port, surrounded by over 1,500 businesses. With high-traffic exposure on Windmill Road, this property is ideal for businesses seeking prominence and efficiency in a well-connected, dynamic commercial environment.

### **PROPERTY PHOTOS**

1000 WINDMILL ROAD

# PROPERTY PHOTOS

# **PROPERTY PHOTOS**