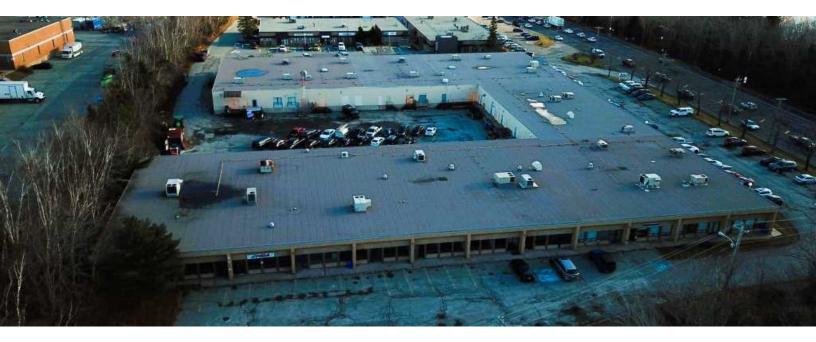

### **PROPERTY PHOTOS**

1000 WINDMILL ROAD

# PROPERTY PHOTOS

# **PROPERTY PHOTOS**

### PROPERTY OVERVIEW

Discover the strategic advantage at 1000 Windmill Road in Burnside Business Park, where you can find a variety of suite sizes with existing leaseholds. This property offers units with dock level loading, airconditioned offices, and options for both exterior and interior spaces. Capitalize on the prime exposure on Windmill Road and enjoy the benefit of ample free parking, perfect for enhancing your business operations and client convenience.