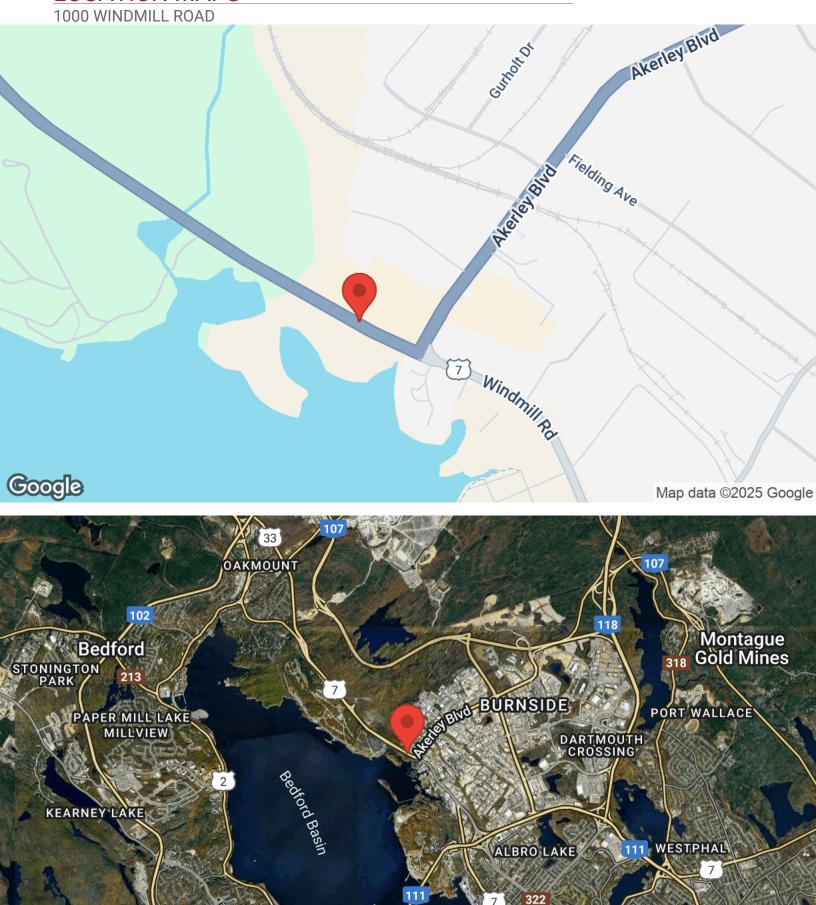

### **LOCATION MAPS**

207

Map data ©2025 Google

Dartmouth

PORTLAND ESTATES

ROCKINGHAM

Google

### **LOCATION & HIGHLIGHTS**

1000 WINDMILL ROAD

Located at 1000 Windmill Road within the expansive Burnside Business Park in Dartmouth, Nova Scotia, this commercial property benefits from a prime setting in one of the largest business parks in Atlantic Canada. Burnside is strategically positioned for businesses, offering direct access to major transportation arteries including Highway 111, 102, 118, and 11, which connect effortlessly to downtown Halifax, Halifax International Airport, and the Port of Halifax.

The address on Windmill Road is particularly advantageous due to its high visibility and traffic exposure, making it ideal for businesses looking to maximize their presence. Windmill Road is a main thoroughfare within the park, ensuring that the property is easily accessible for employees, customers, and logistics operations. The area is a bustling commercial hub with over 1,500 businesses and more than 15,000 employees, creating a vibrant economic environment.

Burnside Business Park is known for its mix of industrial, commercial, and office spaces, supported by robust infrastructure including C.N.R rail access, common user facilities, and extensive truck transportation networks. Situated near Dartmouth Crossing for additional amenities, 1000 Windmill Road offers a perfect blend of connectivity, exposure, and operational efficiency for any business looking to establish or expand in a dynamic commercial landscape.