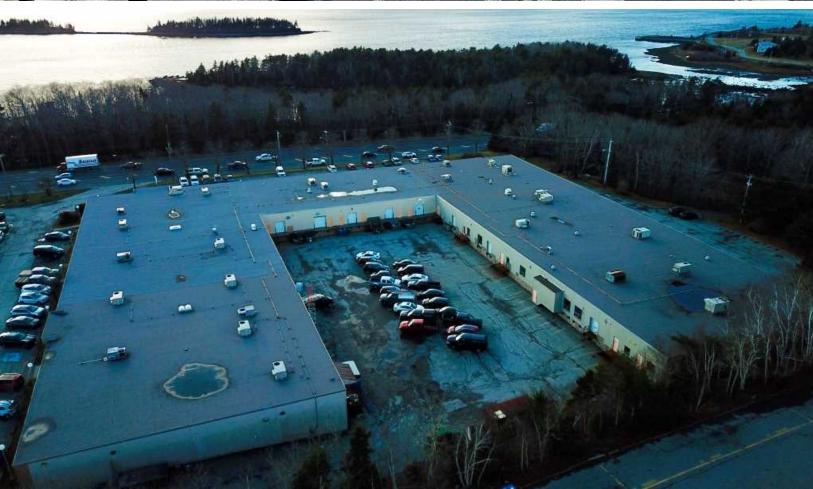

### PROPERTY OVERVIEW

Discover the strategic advantage at 1000 Windmill Road in Burnside Business Park, where you can find a variety of suite sizes with existing leaseholds. This property offers units with dock level loading, airconditioned offices, and options for both exterior and interior spaces. Capitalize on the prime exposure on Windmill Road and enjoy the benefit of ample free parking, perfect for enhancing your business operations and client convenience.

### **LOCATION OVERVIEW**

Seize the opportunity at 1000 Windmill Road in Dartmouth's Burnside Business Park, where your business can thrive with unmatched visibility and connectivity. This location offers direct access to key highways, linking to Halifax, the airport, and the port, surrounded by over 1,500 businesses. With high-traffic exposure on Windmill Road, this property is ideal for businesses seeking prominence and efficiency in a well-connected, dynamic commercial environment.