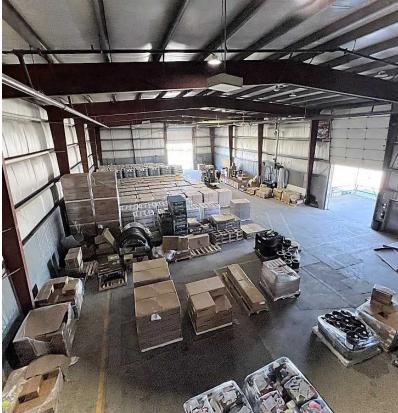

### **EXECUTIVE SUMMARY**

34 ISNOR DRIVE

### **OFFERING SUMMARY**

PROPERTY TYPE: Industrial

**AVAILABLE SF:** 11,520 SF

CLEAR HEIGHT: 24.5'

LOADING: 2 Dock loading

14' x 12' Grade level loading

PARKING: Ample paved parking

**ZONING:** BGI (Burnside General Industrial)

### PROPERTY OVERVIEW

- Single tenant clear span building (60' x 168' base area)
- Waste oil fired forced air heat, electric baseboard, & ducted heat pump
- 28,000 SF secured fenced compound
- Easy access to Highway 102 and 118