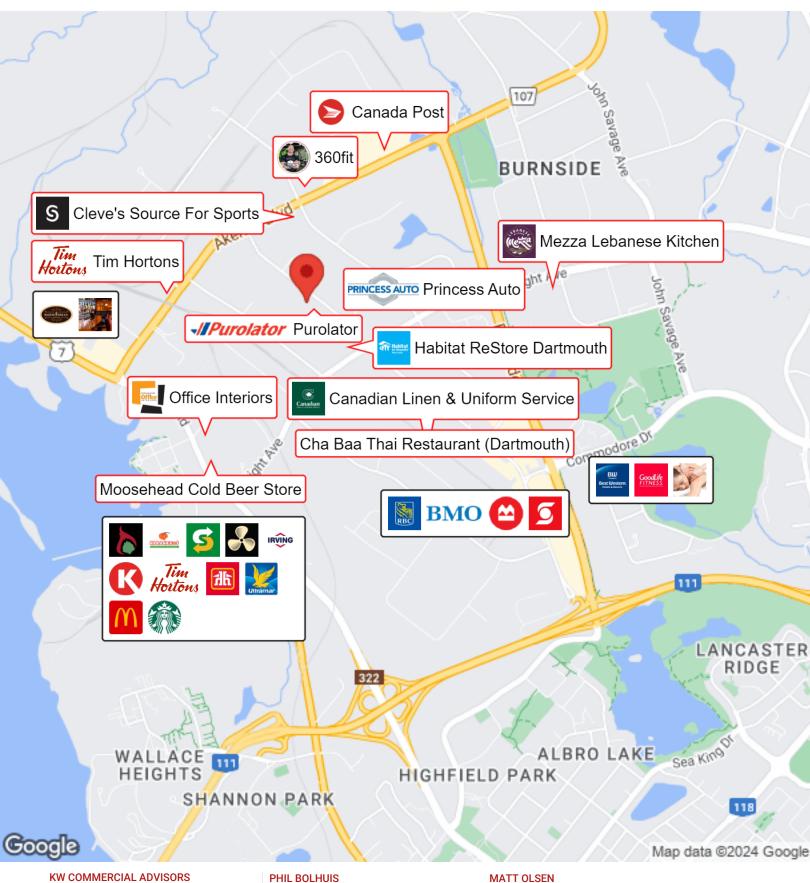

### **BUSINESS MAP**

34 ISNOR DRIVE

1160 Bedford Highway, Suite 100 Bedford, NS B4A 1C1

Commercial Real Estate Advisor 0: (902) 407-2854 C: (902) 293-4524 philbolhuis@kwcommercial.com