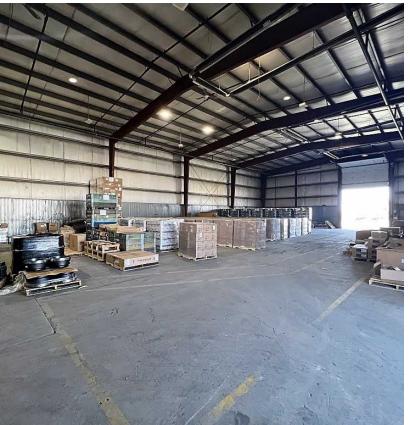

### **EXECUTIVE SUMMARY**

34 ISNOR DRIVE

### **OFFERING SUMMARY**

PROPERTY TYPE: Industrial

**AVAILABLE SF:** 11,520 SF

CLEAR HEIGHT: 24.5'

LOADING: 2 Dock loading

14' x 12' Grade level loading

PARKING: Ample paved parking

**ZONING:** BGI (Burnside General Industrial)

### PROPERTY OVERVIEW

- Single tenant clear span building (60' x 168' base area)
- Waste oil fired forced air heat, electric baseboard, & ducted heat pump
- 28,000 SF secured fenced compound
- Easy access to Highway 102 and 118