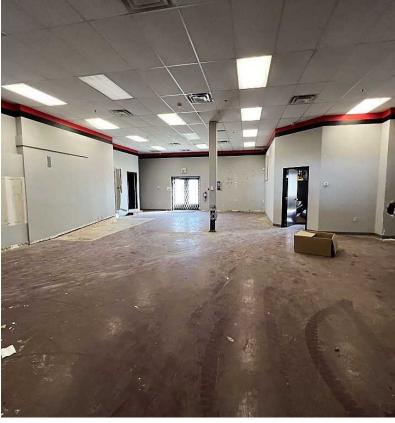

### **EXECUTIVE SUMMARY**

34 ISNOR DRIVE

### **OFFERING SUMMARY**

PROPERTY TYPE: Industrial

**AVAILABLE SF:** 11,520 SF

CLEAR HEIGHT: 24.5'

LOADING: 2 Dock loading

14' x 12' Grade level loading

PARKING: Ample paved parking

**ZONING:** BGI (Burnside General Industrial)

### PROPERTY OVERVIEW

- Single tenant clear span building (60' x 168' base area)
- Waste oil fired forced air heat, electric baseboard, & ducted heat pump
- 28,000 SF secured fenced compound
- Easy access to Highway 102 and 118