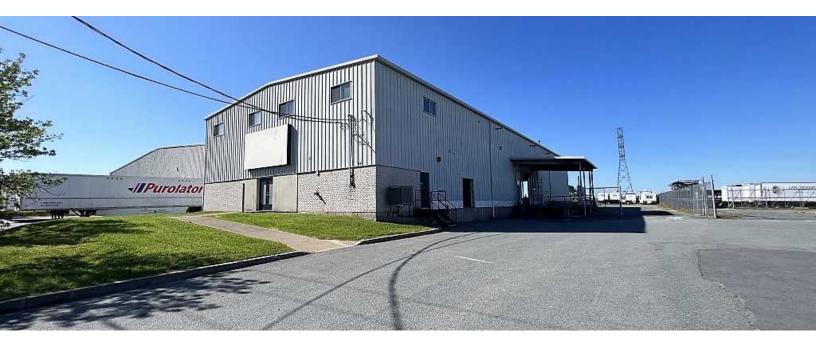

### **EXECUTIVE SUMMARY**

34 ISNOR DRIVE

### **OFFERING SUMMARY**

PROPERTY TYPE: Industrial

**AVAILABLE SF:** 11,520 SF

CLEAR HEIGHT: 24.5'

LOADING: 2 Dock loading

14' x 12' Grade level loading

PARKING: Ample paved parking

**ZONING:** BGI (Burnside General Industrial)

### PROPERTY OVERVIEW

- Single tenant clear span building (60' x 168' base area)
- Waste oil fired forced air heat, electric baseboard, & ducted heat pump
- 28,000 SF secured fenced compound
- Easy access to Highway 102 and 118