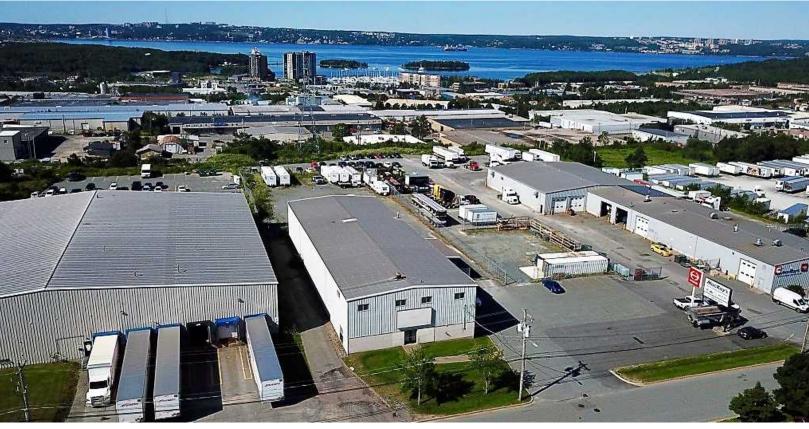

### **EXECUTIVE SUMMARY**

34 ISNOR DRIVE

### **OFFERING SUMMARY**

PROPERTY TYPE: Industrial

**AVAILABLE SF:** 11,520 SF

CLEAR HEIGHT: 24.5'

LOADING: 2 Dock loading

14' x 12' Grade level loading

PARKING: Ample paved parking

**ZONING:** BGI (Burnside General Industrial)

### PROPERTY OVERVIEW

- Single tenant clear span building (60' x 168' base area)
- Waste oil fired forced air heat, electric baseboard, & ducted heat pump
- 28,000 SF secured fenced compound
- Easy access to Highway 102 and 118