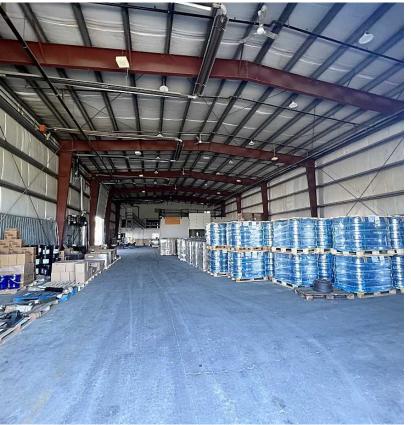

### PROPERTY OVERVIEW

- Single tenant clear span building (60' x 168' base area)
- Waste oil fired forced air heat, electric baseboard, & ducted heat pump
- 28,000 SF secured fenced compound
- Easy access to Highway 102 and 118