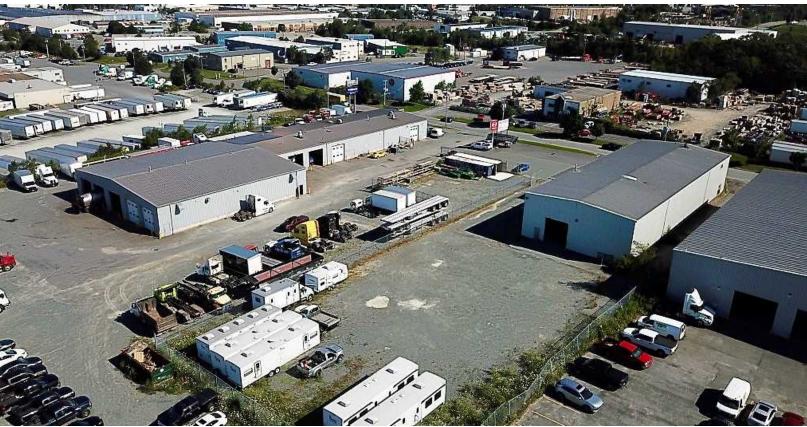

### **EXECUTIVE SUMMARY**

34 ISNOR DRIVE

### **OFFERING SUMMARY**

PROPERTY TYPE: Industrial

**AVAILABLE SF:** 11,520 SF

CLEAR HEIGHT: 24.5'

LOADING: 2 Dock loading

14' x 12' Grade level loading

PARKING: Ample paved parking

**ZONING:** BGI (Burnside General Industrial)

### PROPERTY OVERVIEW

- Single tenant clear span building (60' x 168' base area)
- Waste oil fired forced air heat, electric baseboard, & ducted heat pump
- 28,000 SF secured fenced compound
- Easy access to Highway 102 and 118