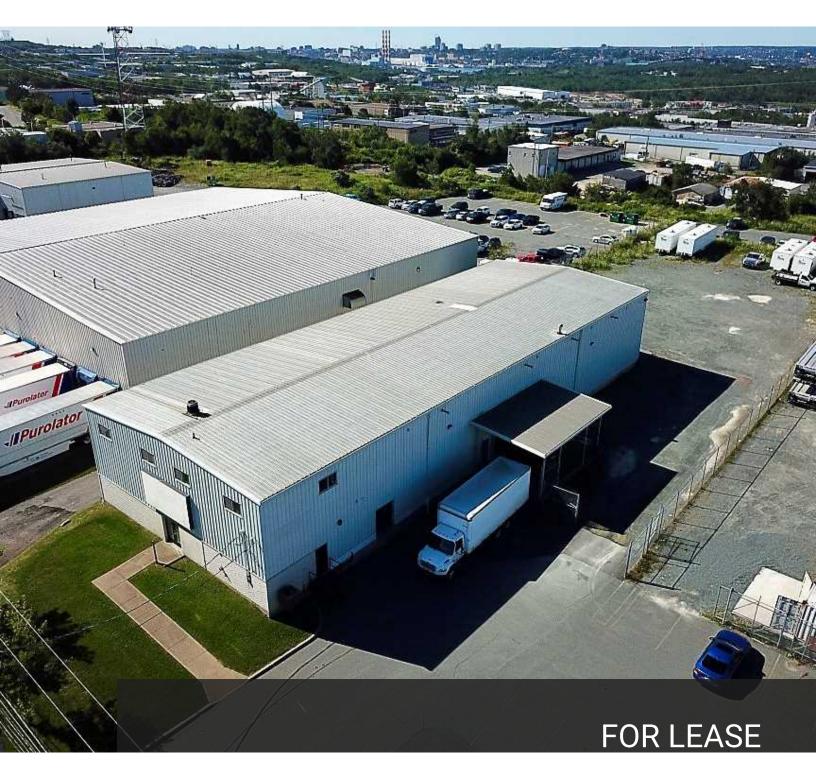

### **EXECUTIVE SUMMARY**

34 ISNOR DRIVE

### **OFFERING SUMMARY**

PROPERTY TYPE: Industrial

**AVAILABLE SF:** 11,520 SF

CLEAR HEIGHT: 24.5'

LOADING: 2 Dock loading

14' x 12' Grade level loading

PARKING: Ample paved parking

**ZONING:** BGI (Burnside General Industrial)

### PROPERTY OVERVIEW

- Single tenant clear span building (60' x 168' base area)
- Waste oil fired forced air heat, electric baseboard, & ducted heat pump
- 28,000 SF secured fenced compound
- Easy access to Highway 102 and 118