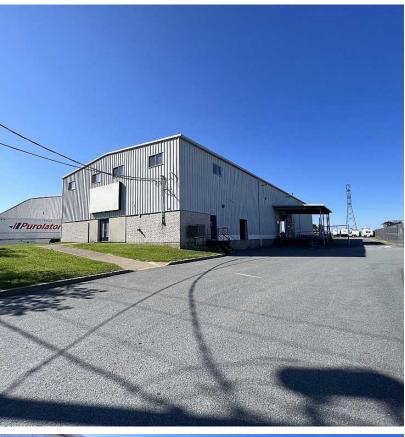

### **EXECUTIVE SUMMARY**

34 ISNOR DRIVE

### **OFFERING SUMMARY**

PROPERTY TYPE: Industrial

**AVAILABLE SF:** 11,520 SF

CLEAR HEIGHT: 24.5'

LOADING: 2 Dock loading

14' x 12' Grade level loading

PARKING: Ample paved parking

**ZONING:** BGI (Burnside General Industrial)

### PROPERTY OVERVIEW

- Single tenant clear span building (60' x 168' base area)
- Waste oil fired forced air heat, electric baseboard, & ducted heat pump
- 28,000 SF secured fenced compound
- Easy access to Highway 102 and 118