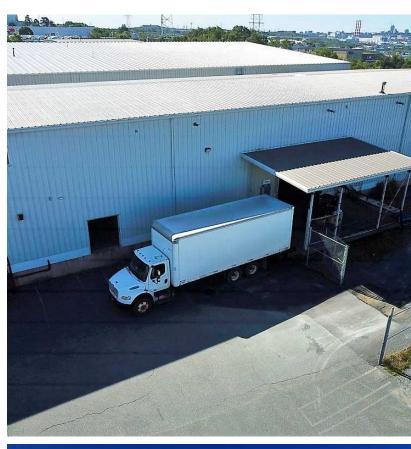

### **EXECUTIVE SUMMARY**

34 ISNOR DRIVE

### **OFFERING SUMMARY**

PROPERTY TYPE: Industrial

**AVAILABLE SF:** 11,520 SF

CLEAR HEIGHT: 24.5'

LOADING: 2 Dock loading

14' x 12' Grade level loading

PARKING: Ample paved parking

**ZONING:** BGI (Burnside General Industrial)

### PROPERTY OVERVIEW

- Single tenant clear span building (60' x 168' base area)
- Waste oil fired forced air heat, electric baseboard, & ducted heat pump
- 28,000 SF secured fenced compound
- Easy access to Highway 102 and 118