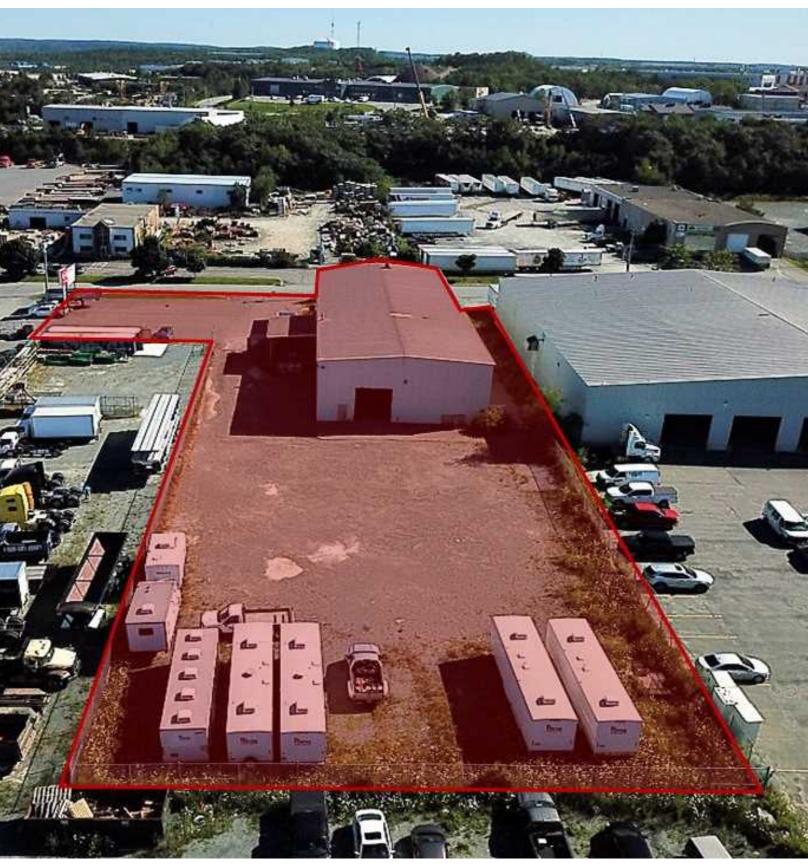

### **EXECUTIVE SUMMARY**

34 ISNOR DRIVE

### **OFFERING SUMMARY**

PROPERTY TYPE: Industrial

**AVAILABLE SF:** 11,520 SF

CLEAR HEIGHT: 24.5'

LOADING: 2 Dock loading

14' x 12' Grade level loading

PARKING: Ample paved parking

**ZONING:** BGI (Burnside General Industrial)

### PROPERTY OVERVIEW

- Single tenant clear span building (60' x 168' base area)
- Waste oil fired forced air heat, electric baseboard, & ducted heat pump
- 28,000 SF secured fenced compound
- Easy access to Highway 102 and 118