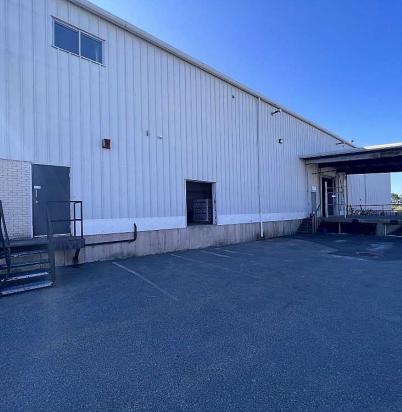

### **EXECUTIVE SUMMARY**

34 ISNOR DRIVE

### **OFFERING SUMMARY**

PROPERTY TYPE: Industrial

**AVAILABLE SF:** 11,520 SF

CLEAR HEIGHT: 24.5'

LOADING: 2 Dock loading

14' x 12' Grade level loading

PARKING: Ample paved parking

**ZONING:** BGI (Burnside General Industrial)

### PROPERTY OVERVIEW

- Single tenant clear span building (60' x 168' base area)
- Waste oil fired forced air heat, electric baseboard, & ducted heat pump
- 28,000 SF secured fenced compound
- Easy access to Highway 102 and 118