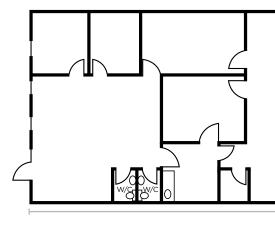

## **Details**

| Municipal Address   | #107 - 1120 53 Avenue NE, Calgary                                  |
|---------------------|--------------------------------------------------------------------|
| Area Available      | +/- 3,768 SQ. FT.                                                  |
| Warehouse Area      | +/- 2,868 SQ. FT.                                                  |
| Total Building Area | +/- 40,110 SQ. FT.                                                 |
| Ceiling Height      | 21' clear                                                          |
| Power               | 100 A, 120/208 V 3-phase                                           |
| Zoning              | Industrial General (I-G)                                           |
| Availability        | Immediate                                                          |
| Operating Costs     | \$7.36 / SQ. FT.                                                   |
| Loading             | 1 drive-in door (12 x 12 FT.)                                      |
| Other details       | Close proximity to significant amenities and public transportation |