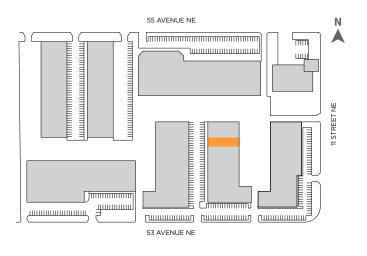

Skyline Industrial Park #107 – 1120 53 Avenue NE, Calgary

## Unique industrial opportunity available in northeast Calgary

Located in northeast Calgary, Skyline Industrial Park is comprised of eight industrial buildings totaling over 349,000 square feet. The industrial park includes both multi and single tenant buildings with a wide variety of bay sizes ranging from 2,200 to 25,000 square feet.