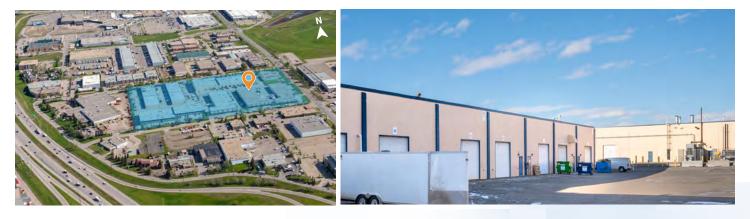

Skyline Industrial Park #107 – 1120 53 Avenue NE, Calgary

## Unique industrial opportunity available in northeast Calgary

Located in northeast Calgary, Skyline Industrial Park is comprised of eight industrial buildings totaling over 349,000 square feet. The industrial park includes both multi and single tenant buildings with a wide variety of bay sizes ranging from 2,200 to 25,000 square feet.

Skyline Industrial Park is in close proximity to Calgary International Airport and major thoroughfares including Deerfoot Trail, Trans-Canada Highway, Stoney Trail and McKnight Boulevard. Its prime location offers quick access to a multitude of amenities for staff and customers such as Deerfoot City, Aviation Crossing, and more.