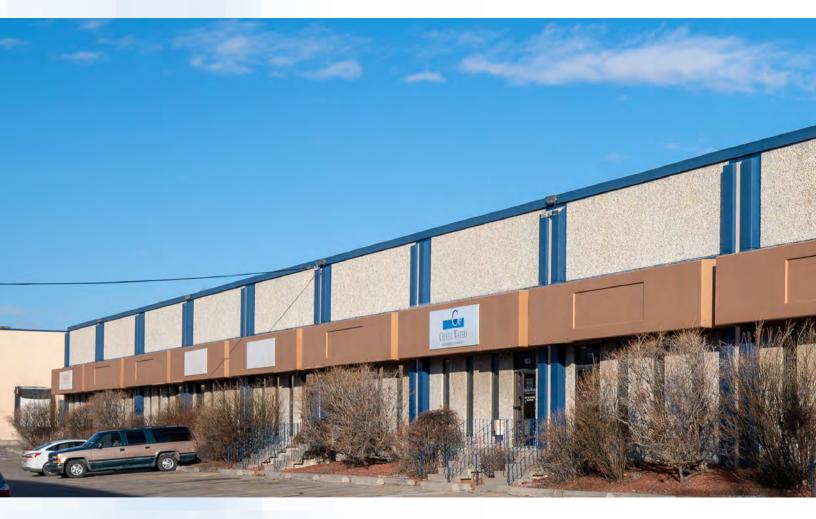

Skyline Industrial Park #107 – 1120 53 Avenue NE, Calgary

## **Details**

| Municipal Address   | #107 - 1120 53 Avenue NE, Calgary                                  |
|---------------------|--------------------------------------------------------------------|
| Area Available      | +/- 3,768 SQ. FT.                                                  |
| Warehouse Area      | +/- 2,868 SQ. FT.                                                  |
| Total Building Area | +/- 40,110 SQ. FT.                                                 |
| Ceiling Height      | 21' clear                                                          |
| Power               | 100 A, 120/208 V 3-phase                                           |
| Zoning              | Industrial General (I-G)                                           |
| Availability        | Immediate                                                          |
| Operating Costs     | \$7.36 / SQ. FT.                                                   |
| Loading             | 1 drive-in door (12 x 12 FT.)                                      |
| Other details       | Close proximity to significant amenities and public transportation |