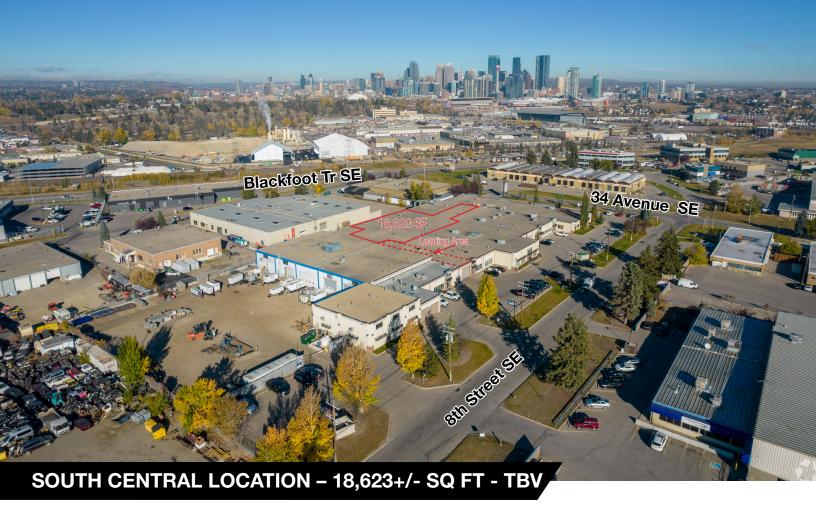

### SOUTH CENTRAL LOCATION - 18,623+/- SQ FT - TBV

# 3631 8 Street SE Calgary, AB

District: Highfield

Zoning: Industrial General (I-G)

Available Space: 18,623 sq. ft. (±) TBV

Parking Scramble (ample)

Lease Rate \$7.50/sq. ft.

Operating Cost: \$6.07/sq. ft. (2023)