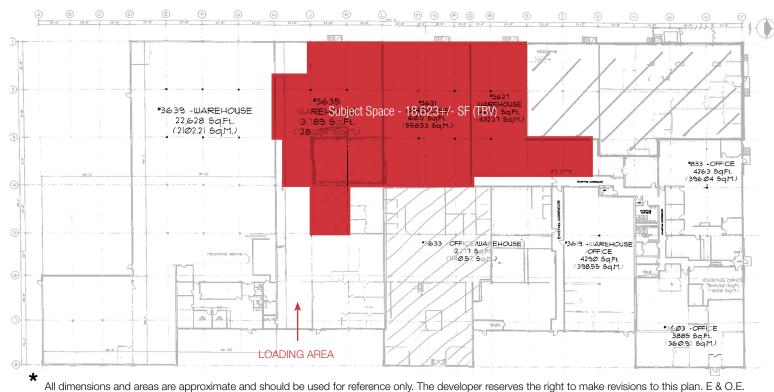

### SOUTH CENTRAL LOCATION - 18,623+/- SQ FT - TBV

Term: Flexible

Availablity: March 1, 2025

\*Space outline on all pages is approximate.