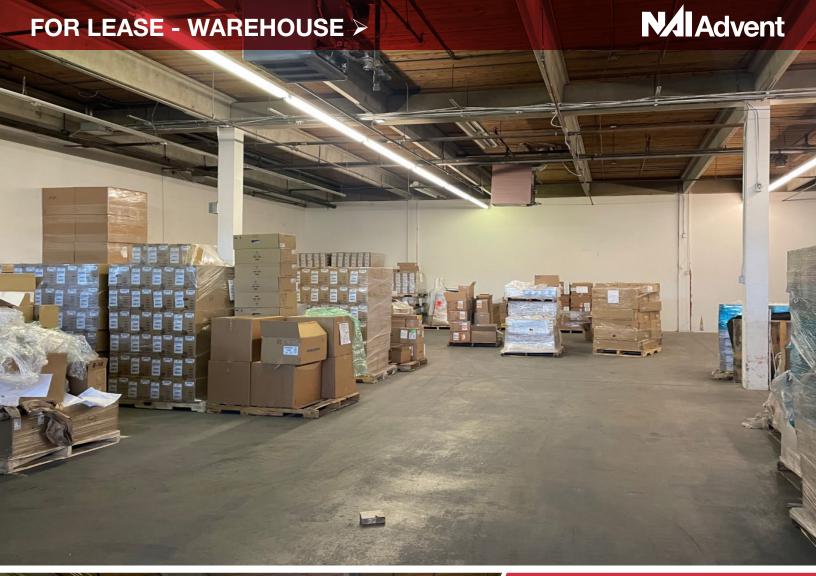

## 3631 8 Street SE Calgary, AB

- Functional space great for warehousing, storage and staging.
- Inside **heated** loading area.
- Drive in 10'(H) x 8''(W).
- Ample parking plus a bus route on 34 Avenue SE.
- Great central location, facing 8th Street SE, with quick access to Blackfoot Trail, bus routes and the Downtown Core.
- Located in a professionally managed building.
- \$6.07 Op.Costs inclusive of utilities.