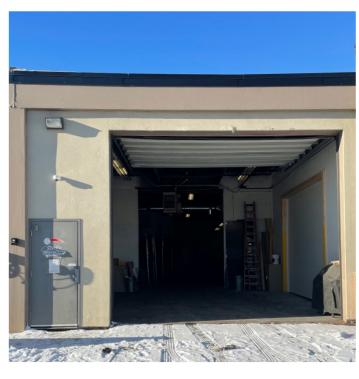

## 3631 8 Street SE Calgary, AB

- Functional space great for warehousing, storage and staging.
- Inside **heated** loading area.
- Drive in 10'(H) x 8''(W).
- Ample parking plus a bus route on 34 Avenue SE.
- Great central location, facing 8th Street SE, with quick access to Blackfoot Trail, bus routes and the Downtown Core.
- Located in a professionally managed building.
- \$6.07 Op.Costs inclusive of utilities.