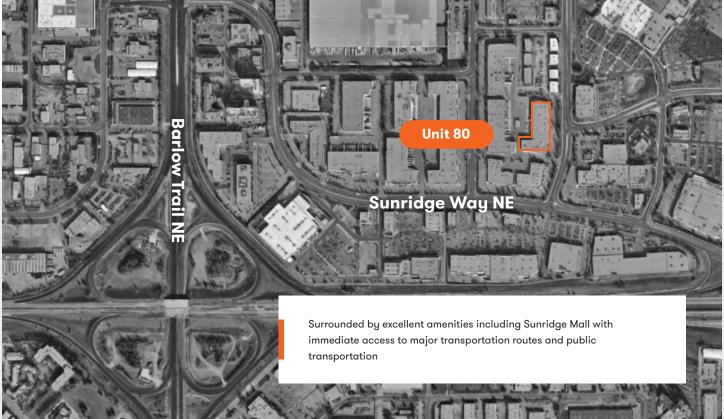

## 2151 - 32 Street NE, Unit 80

## Calgary, AB

- Available May 1, 2025
- 9,402 SF
- 4,000 CFM MUA installed
- End cap unit with ample parking in front of the premises
- Small, fully built out office portion
- 2 dock loading doors
- Located in the well-established Sunridge Business
  Park