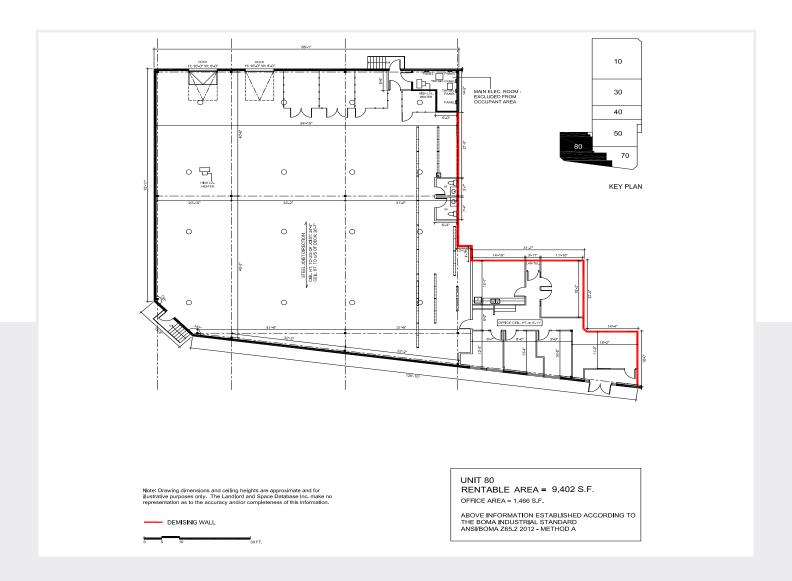

## Floor Plan

| Available area: | Loading:      | Ceiling Height:                         | Power:                                 |
|-----------------|---------------|-----------------------------------------|----------------------------------------|
| 9,402 SF        | 2 Dock Doors  | 24'3"                                   | 60 Amps<br>(347/600 Volts)             |
| Availability:   | Rental Rates: | Operating Costs:                        | Zoning:                                |
| May 1, 2025     | Market Rates  | CAM \$3.50<br>TAX \$4.48<br>(est. 2025) | DC (Direct<br>Control)<br>47Z95 Site 2 |