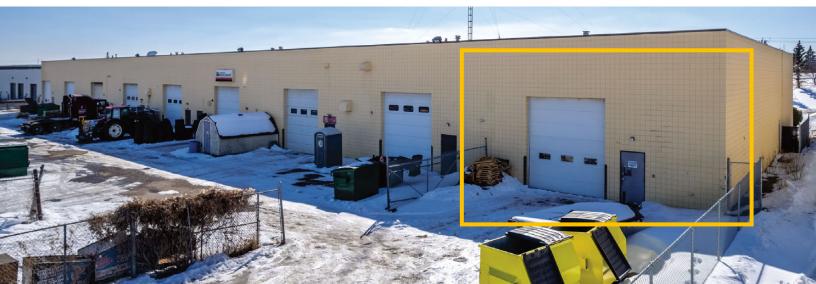

## **WAREHOUSE/OFFICE** IN SOUTH AIRWAYS FOR LEASE

2016 25th Avenue NE **Calgary** 

150A; 120/208V power (TBV)

Darren Abrahamson, SR. ASSOCIATE

c: 403-813-7758 • d: 403-294-7156 • dabrahamson@barclaystreet.com

## PROPERTY INFORMATION

ADDRESS: 2016 25th Avenue NE, Calgary

DISTRICT: South Airways Industrial Park

**ZONING: I-G (Industrial General)** 

## AVAILABLE FOR LEASE:

BAY 1 – WAREHOUSE/OFFICE: Office:  $\pm 1,185$  sq. ft. Warehouse:  $\pm 2,000$  sq. ft. TOTAL:  $\pm 3,185$  sq. ft.

LOADING: 1 (12' x 14') drive-in door

CEILING HEIGHT: 20' (TBV)