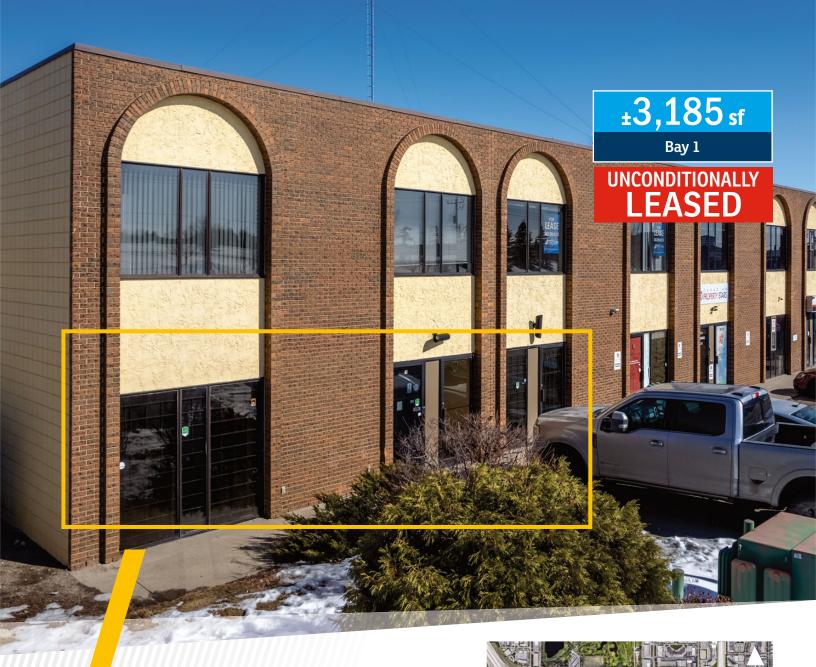

## AVAILABLE FOR LEASE:

BAY 1 – WAREHOUSE/OFFICE: Office:  $\pm 1,185$  sq. ft. Warehouse:  $\pm 2,000$  sq. ft. TOTAL:  $\pm 3,185$  sq. ft.

LOADING: 1 (12' x 14') drive-in door

CEILING HEIGHT: 20' (TBV)

## LEASE INFORMATION

AVAILABILITY: Immediate UNCONDITIONALLY LEASED

OP. COSTS AND TAXES: \$5.40 per sq. ft. (est.)

LEASE RATE: \$11.95 per sq. ft. escalating by

\$0.25 per sq. ft. per year.

Floorplan is for reference only and to be verified. Subject to change.