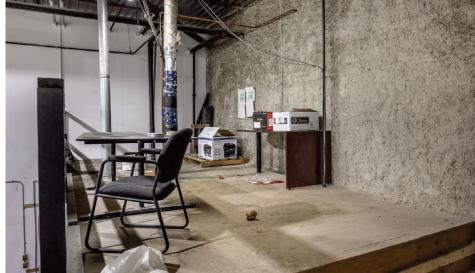

## AVAILABLE FOR LEASE:

BAY 1 – WAREHOUSE/OFFICE: Office:  $\pm 1,185$  sq. ft. Warehouse:  $\pm 2,000$  sq. ft. TOTAL:  $\pm 3,185$  sq. ft.

LOADING: 1 (12' x 14') drive-in door

CEILING HEIGHT: 20' (TBV)

POWER: 150 A, 120/208 V, 3 phase (TBV)

PARKING: » 4 designated front stalls

» Ample street parking