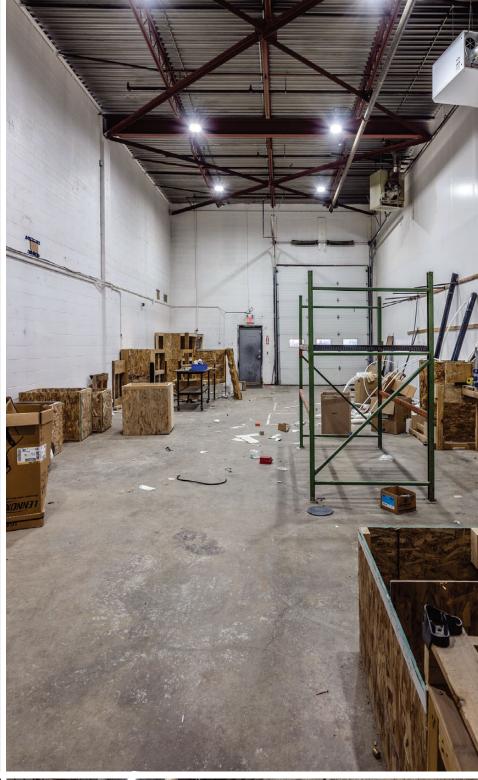

## AVAILABLE FOR LEASE:

BAY 1 – WAREHOUSE/OFFICE: Office:  $\pm 1,185$  sq. ft. Warehouse:  $\pm 2,000$  sq. ft. TOTAL:  $\pm 3,185$  sq. ft.

LOADING: 1 (12' x 14') drive-in door

CEILING HEIGHT: 20' (TBV)