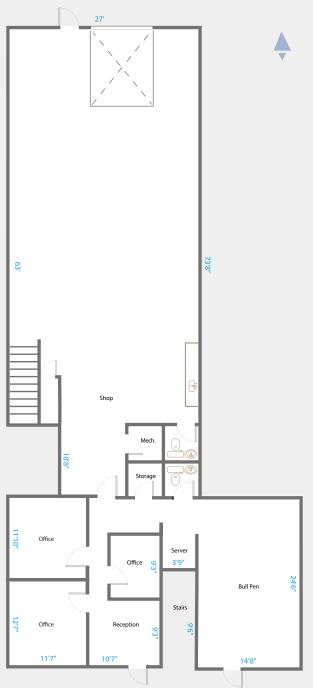

## AVAILABLE FOR LEASE:

BAY 1 – WAREHOUSE/OFFICE: Office:  $\pm 1,185$  sq. ft. Warehouse:  $\pm 2,000$  sq. ft. TOTAL:  $\pm 3,185$  sq. ft.

LOADING: 1 (12' x 14') drive-in door

CEILING HEIGHT: 20' (TBV)

## LEASE INFORMATION

AVAILABILITY: Immediate UNCONDITIONALLY LEASED

OP. COSTS AND TAXES: \$5.40 per sq. ft. (est.)

LEASE RATE: \$11.95 per sq. ft. escalating by

\$0.25 per sq. ft. per year.

Floorplan is for reference only and to be verified. Subject to change.