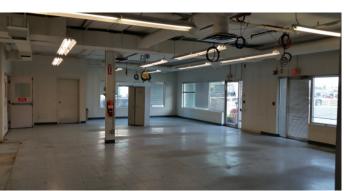

## **Building Features**

- Fully sprinklered
- HVAC includes A/C
- Clear ceiling height of 24'
- Ample drive-in loading bays
- Rear paved storage and loading areas
- 1600 amp, 208 volt service (tbv)
- Make-up air system

#### Features

Total Leaseable Area: 39,232 SF Main Floor: 33,563 SF 2nd Floor: 5,669 SF Loading: Eight 12' x 14' O/H drive-in doors and one interior scissor lift Lease Rate: \$14.00/SF Operating Costs: \$6.75/SF Availability: May 2025