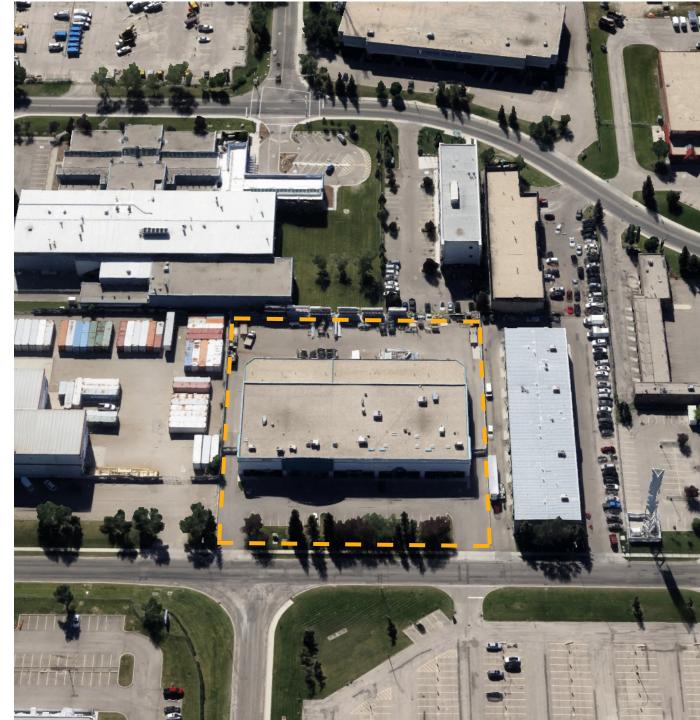

## Property Details

- Location: Horizon Business Park NE, walking distance to Whitehorn C-Train Station.
- Site Size: 2.16 acres, fully paved and landscaped.
- **Zoning**: I-G (Industrial General)
- Parking: Ample on-site parking
  (50 Stalls in front)

## 3805 34 Street NE | Building