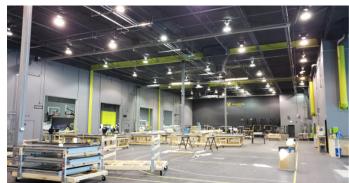

hitehorn C-Train Station.
- Site Size: 2.16 acres, fully paved and landscaped.
- **Zoning**: I-G (Industrial General)
- Parking: Ample on-site parking
  (50 Stalls in front)

## **Building Features**

- Fully sprinklered
- HVAC includes A/C
- Clear ceiling height of 24'
- Ample drive-in loading bays
- Rear paved storage and loading areas
- 1600 amp, 208 volt service (tbv)
- Make-up air system

## 3805 34 Street NE | Building





#### Features

Total Leaseable Area: 39,232 SF Main Floor: 33,563 SF 2nd Floor: 5,669 SF Loading: Eight 12' x 14' O/H drive-in doors and one interior scissor lift Lease Rate: \$14.00/SF Operating Costs: \$6.75/SF Availability: May 2025



## 3805 34 Street NE | For Lease









### 3805 34 Street NE | Plans





#### 3805 34 Street NE | For Lease



















Wayne Berry, Partner 403-650-2001 | wayne@cvpartners.ca

ClearView Commercial Realty Inc. | 205, 6223 2 Street SE, Calgary, Alberta T5H 1J5

©2024 ClearView Commercial Realty Inc. Information contained herein was obtained from sources deemed reliable and, while thought to be correct, have not been verified. ClearView Commercial Realty Inc. does not guarantee the accuracy or completeness of the information presented, nor assumes any responsibility or liability for any errors or omissions therein.