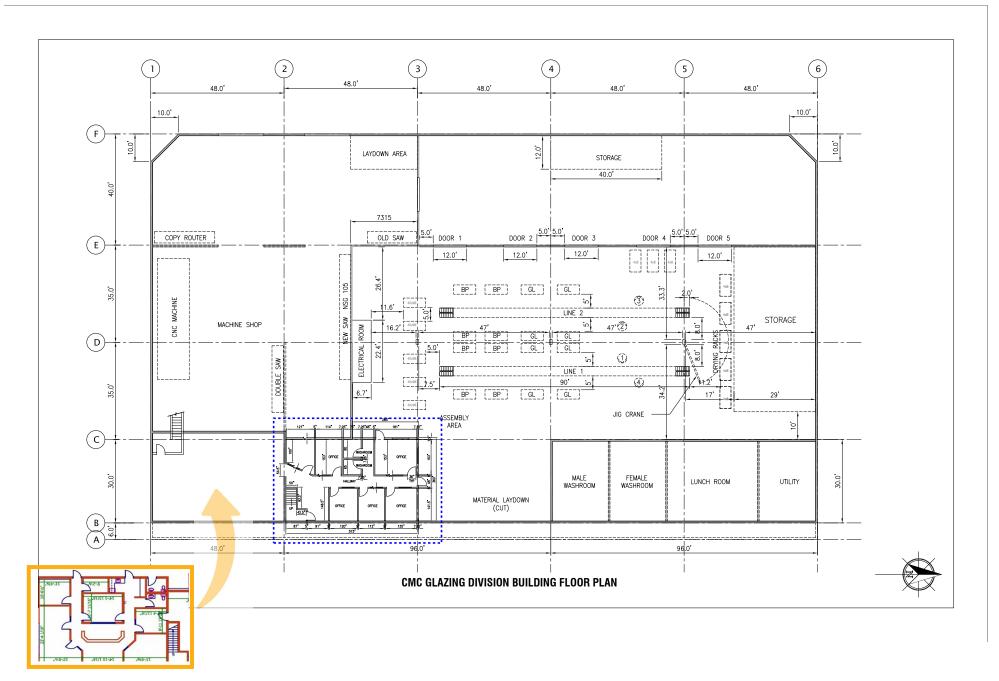

### 3805 34 Street NE | Plans

#### Features

Total Leaseable Area: 39,232 SF Main Floor: 33,563 SF 2nd Floor: 5,669 SF Loading: Eight 12' x 14' O/H drive-in doors and one interior scissor lift Lease Rate: \$14.00/SF Operating Costs: \$6.75/SF Availability: May 2025