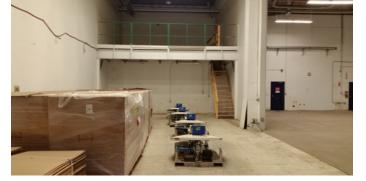

## **Building Features**

- Fully sprinklered
- HVAC includes A/C
- Clear ceiling height of 24'
- Ample drive-in loading bays
- Rear paved storage and loading areas
- 1600 amp, 208 volt service (tbv)
- Make-up air system

#### Features

Total Leaseable Area: 39,232 SF Main Floor: 33,563 SF 2nd Floor: 5,669 SF Loading: Eight 12' x 14' O/H drive-in doors and one interior scissor lift Lease Rate: \$14.00/SF Operating Costs: \$6.75/SF Availability: May 2025