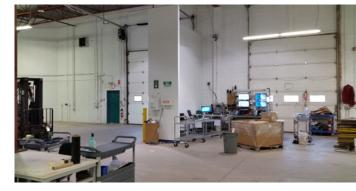

tehorn C-Train Station.
- Site Size: 2.16 acres, fully paved and landscaped.
- **Zoning**: I-G (Industrial General)
- Parking: Ample on-site parking
  (50 Stalls in front)

## **Building Features**

- Fully sprinklered
- HVAC includes A/C
- Clear ceiling height of 24'
- Ample drive-in loading bays
- Rear paved storage and loading areas
- 1600 amp, 208 volt service (tbv)
- Make-up air system

## 3805 34 Street NE | Building





#### Features

Total Leaseable Area: 39,232 SF Main Floor: 33,563 SF 2nd Floor: 5,669 SF Loading: Eight 12' x 14' O/H drive-in doors and one interior scissor lift Lease Rate: \$14.00/SF Operating Costs: \$6.75/SF Availability: May 2025



## 3805 34 Street NE | For Lease









### 3805 34 Street NE | Plans





#### 3805 34 Street NE | For Lease



















Wayne Berry, Partner 403-650-2001 | wayne@cvpartners.ca

ClearView Commercial Realty Inc. | 205, 6223 2 Street SE, Calgary, Alberta T5H 1J5

©2024 ClearView Commercial Realty Inc. Information contained herein was obtained from sources deemed reliable and, while thought to be correct, have not been verified. ClearView Commercial Realty Inc. does not guarantee the accuracy or completeness of the information presented, nor assumes any responsibility or liability for any errors or omissions therein.