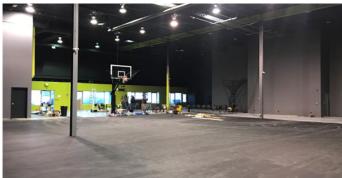

## **Building Features**

- Fully sprinklered
- HVAC includes A/C
- Clear ceiling height of 24'
- Ample drive-in loading bays
- Rear paved storage and loading areas
- 1600 amp, 208 volt service (tbv)
- Make-up air system

#### Features

Total Leaseable Area: 39,232 SF Main Floor: 33,563 SF 2nd Floor: 5,669 SF Loading: Eight 12' x 14' O/H drive-in doors and one interior scissor lift Lease Rate: \$14.00/SF Operating Costs: \$6.75/SF Availability: May 2025