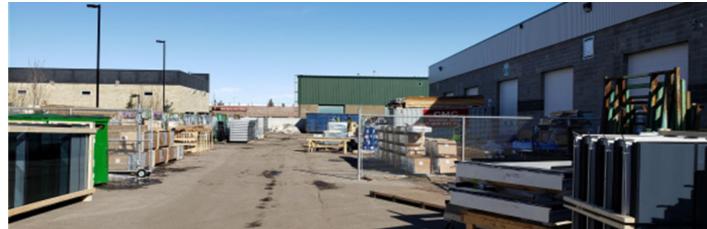

## 3805 34 Street NE | For Lease

## Property Details

- Location: Horizon Business Park NE, walking distance to Whitehorn C-Train Station.
- Site Size: 2.16 acres, fully paved and landscaped.
- **Zoning**: I-G (Industrial General)
- Parking: Ample on-site parking
  (50 Stalls in front)