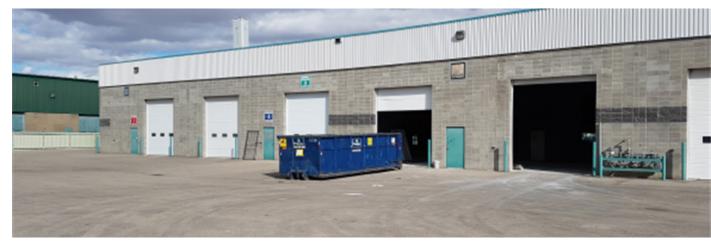

## **Building Features**

- Fully sprinklered
- HVAC includes A/C
- Clear ceiling height of 24'
- Ample drive-in loading bays
- Rear paved storage and loading areas
- 1600 amp, 208 volt service (tbv)
- Make-up air system

#### Features

Total Leaseable Area: 39,232 SF Main Floor: 33,563 SF 2nd Floor: 5,669 SF Loading: Eight 12' x 14' O/H drive-in doors and one interior scissor lift Lease Rate: \$14.00/SF Operating Costs: \$6.75/SF Availability: May 2025