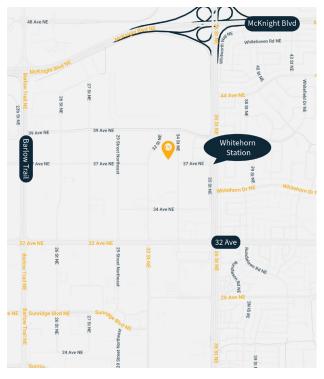

## Property Details

- Location: Horizon Business Park NE, walking distance to Whitehorn C-Train Station.
- Site Size: 2.16 acres, fully paved and landscaped.
- **Zoning**: I-G (Industrial General)
- Parking: Ample on-site parking
  (50 Stalls in front)