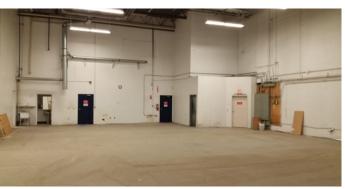

#### 3805 34 Street NE | For Lease

Wayne Berry, Partner 403-650-2001 | wayne@cvpartners.ca

ClearView Commercial Realty Inc. | 205, 6223 2 Street SE, Calgary, Alberta T5H 1J5

©2024 ClearView Commercial Realty Inc. Information contained herein was obtained from sources deemed reliable and, while thought to be correct, have not been verified. ClearView Commercial Realty Inc. does not guarantee the accuracy or completeness of the information presented, nor assumes any responsibility or liability for any errors or omissions therein.

#### Features

Total Leaseable Area: 39,232 SF Main Floor: 33,563 SF 2nd Floor: 5,669 SF Loading: Eight 12' x 14' O/H drive-in doors and one interior scissor lift Lease Rate: \$14.00/SF Operating Costs: \$6.75/SF Availability: May 2025