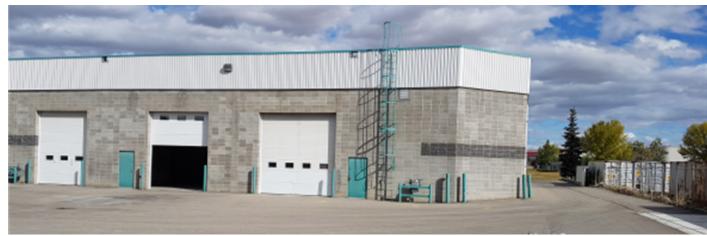

## 3805 34 Street NE | Building

## **Building Features**

- Fully sprinklered
- HVAC includes A/C
- Clear ceiling height of 24'
- Ample drive-in loading bays
- Rear paved storage and loading areas
- 1600 amp, 208 volt service (tbv)
- Make-up air system

## Property Details

- Location: Horizon Business Park NE, walking distance to Whitehorn C-Train Station.
- Site Size: 2.16 acres, fully paved and landscaped.
- **Zoning**: I-G (Industrial General)
- Parking: Ample on-site parking
  (50 Stalls in front)