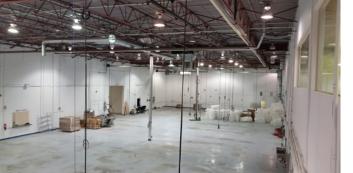

## 3805 34 Street NE | Building

#### Features

Total Leaseable Area: 39,232 SF Main Floor: 33,563 SF 2nd Floor: 5,669 SF Loading: Eight 12' x 14' O/H drive-in doors and one interior scissor lift Lease Rate: \$14.00/SF Operating Costs: \$6.75/SF Availability: May 2025