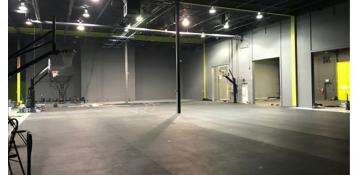

## **Building Features**

- Fully sprinklered
- HVAC includes A/C
- Clear ceiling height of 24'
- Ample drive-in loading bays
- Rear paved storage and loading areas
- 1600 amp, 208 volt service (tbv)
- Make-up air system

#### Features

Total Leaseable Area: 39,232 SF Main Floor: 33,563 SF 2nd Floor: 5,669 SF Loading: Eight 12' x 14' O/H drive-in doors and one interior scissor lift Lease Rate: \$14.00/SF Operating Costs: \$6.75/SF Availability: May 2025