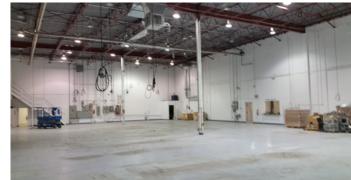

## 3805 34 Street NE | Building

#### Features

Total Leaseable Area: 39,232 SF Main Floor: 33,563 SF 2nd Floor: 5,669 SF Loading: Eight 12' x 14' O/H drive-in doors and one interior scissor lift Lease Rate: \$14.00/SF Operating Costs: \$6.75/SF Availability: May 2025