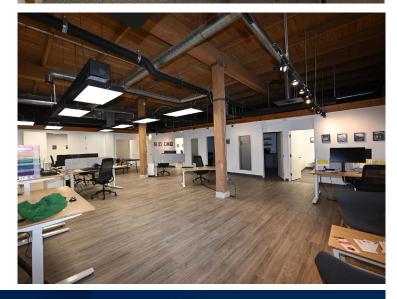

### **HIGHLIGHTS**

- · 2,320 ft ± fully built out character office unit
- · Open high beam ceilings and exposed brick
- Includes executive offices, boardroom, kitchenette and a shared washroom
- Ideal for many professional users including accountants, lawyers, consulting firms, administrative and more
- Fronting 119 Street with excellent access to Kingsway Avenue and minutes to the downtown core

### **ADDITIONAL HIGHLIGHTS**

- Build out includes reception area, 4
   executive offices, large boardroom, open
   work space, and 2 washrooms
- Move-in ready
- · Close proximity to numerous amenities

## Character move-in ready office space in central Edmonton