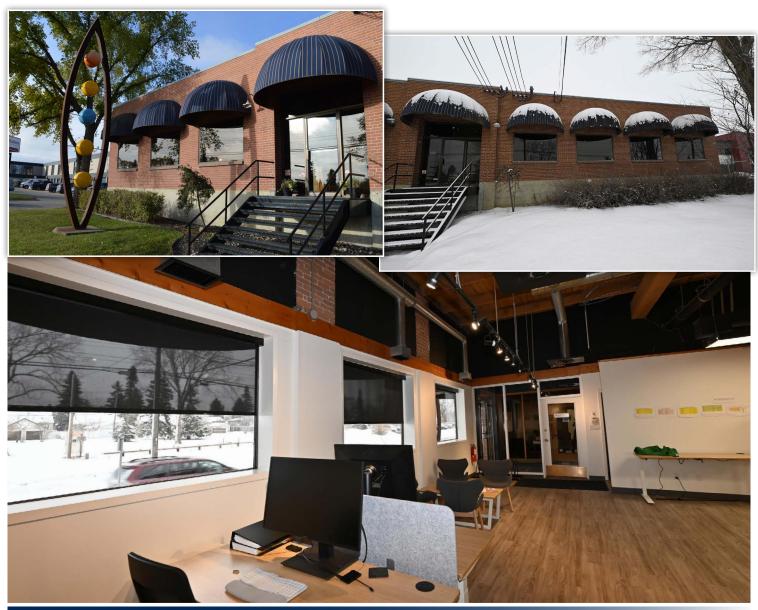

### **HIGHLIGHTS**

- · 2,320 ft ± fully built out character office unit
- · Open high beam ceilings and exposed brick
- Includes executive offices, boardroom, kitchenette and a shared washroom
- Ideal for many professional users including accountants, lawyers, consulting firms, administrative and more
- Fronting 119 Street with excellent access to Kingsway Avenue and minutes to the downtown core

### **ADDITIONAL HIGHLIGHTS**

- Build out includes reception area, 4
   executive offices, large boardroom, open
   work space, and 2 washrooms
- Move-in ready
- · Close proximity to numerous amenities

## Character move-in ready office space in central Edmonton