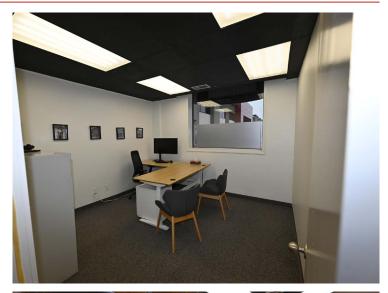

### **HIGHLIGHTS**

- · 2,320 ft ± fully built out character office unit
- · Open high beam ceilings and exposed brick
- Includes executive offices, boardroom, kitchenette and a shared washroom
- Ideal for many professional users including accountants, lawyers, consulting firms, administrative and more
- Fronting 119 Street with excellent access to Kingsway Avenue and minutes to the downtown core

### **ADDITIONAL HIGHLIGHTS**

- Build out includes reception area, 4
   executive offices, large boardroom, open
   work space, and 2 washrooms
- Move-in ready
- · Close proximity to numerous amenities