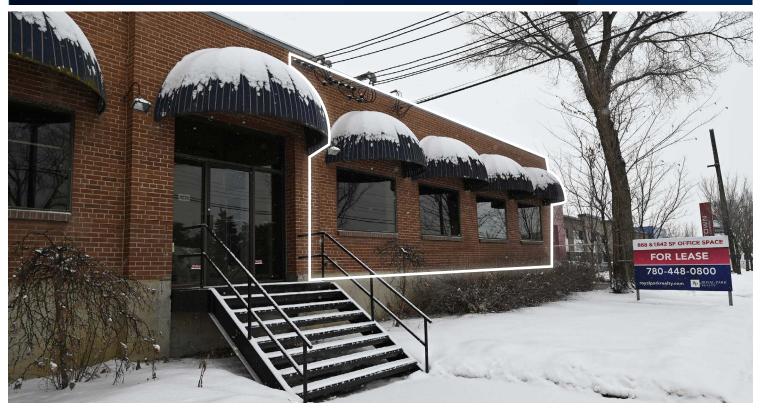

## 119 STREET CHARACTER OFFICE SPACE

11302-119 Street NW, Edmonton, AB

### **HIGHLIGHTS**

- · 2,320 ft ± fully built out character office unit
- · Open high beam ceilings and exposed brick
- Includes executive offices, boardroom, kitchenette and a shared washroom
- Ideal for many professional users including accountants, lawyers, consulting firms, administrative and more
- Fronting 119 Street with excellent access to Kingsway Avenue and minutes to the downtown core

## FOR LEASE | Unit 1, 11302-119 Street NW, Edmonton, AB

MUNICIPAL ADDRESS Unit 1, 11302-119 St NW,

Edmonton, Alberta

**LEGAL DESCRIPTION** Plan: 1743HW; Block: 193;

Lot: B

ZONING IM (Medium Industrial)

TYPE OF SPACE Office

NEIGHBOURHOOD Prince Rupert
UNIT 1 2,320 sq ft ±

PARKING Additional parking

available across the street