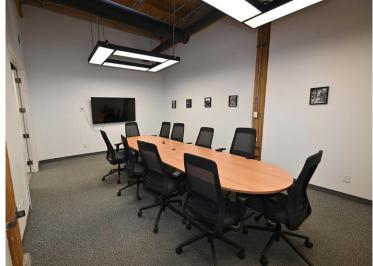

### **HIGHLIGHTS**

- · 2,320 ft ± fully built out character office unit
- · Open high beam ceilings and exposed brick
- Includes executive offices, boardroom, kitchenette and a shared washroom
- Ideal for many professional users including accountants, lawyers, consulting firms, administrative and more
- Fronting 119 Street with excellent access to Kingsway Avenue and minutes to the downtown core

### **ADDITIONAL HIGHLIGHTS**

- Build out includes reception area, 4
   executive offices, large boardroom, open
   work space, and 2 washrooms
- Move-in ready
- · Close proximity to numerous amenities