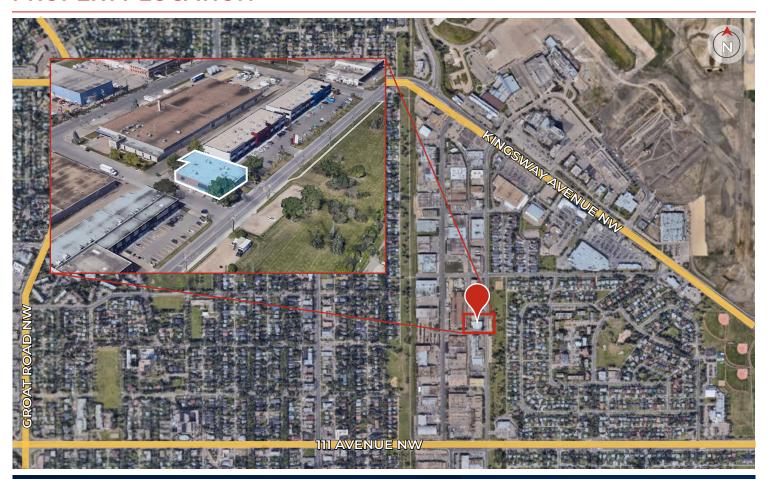

#### **PROPERTY LOCATION**

**T** 780.448.0800 **F** 780.426.3007 #201, 9038-51 Avenue, Edmonton, AB T6E 5X4

## FOR LEASE | Unit 1, 11302-119 Street NW, Edmonton, AB

MUNICIPAL ADDRESS Unit 1, 11302-119 St NW,

Edmonton, Alberta

**LEGAL DESCRIPTION** Plan: 1743HW; Block: 193;

Lot: B

ZONING IM (Medium Industrial)

TYPE OF SPACE Office

NEIGHBOURHOOD Prince Rupert
UNIT 1 2,320 sq ft ±

PARKING Additional parking

available across the street