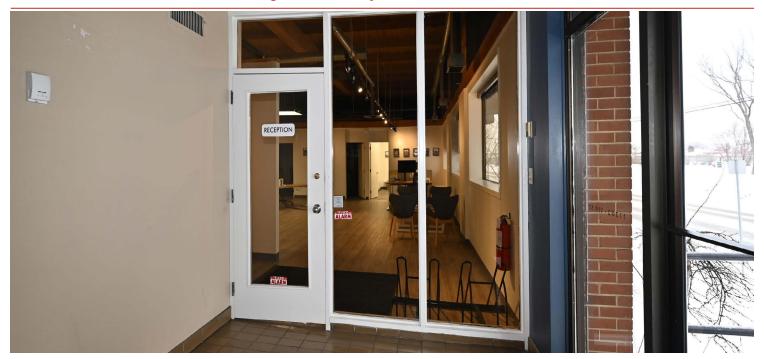

### **HIGHLIGHTS**

- · 2,320 ft ± fully built out character office unit
- · Open high beam ceilings and exposed brick
- Includes executive offices, boardroom, kitchenette and a shared washroom
- Ideal for many professional users including accountants, lawyers, consulting firms, administrative and more
- Fronting 119 Street with excellent access to Kingsway Avenue and minutes to the downtown core

### **ADDITIONAL HIGHLIGHTS**

- Build out includes reception area, 4
   executive offices, large boardroom, open
   work space, and 2 washrooms
- Move-in ready
- · Close proximity to numerous amenities