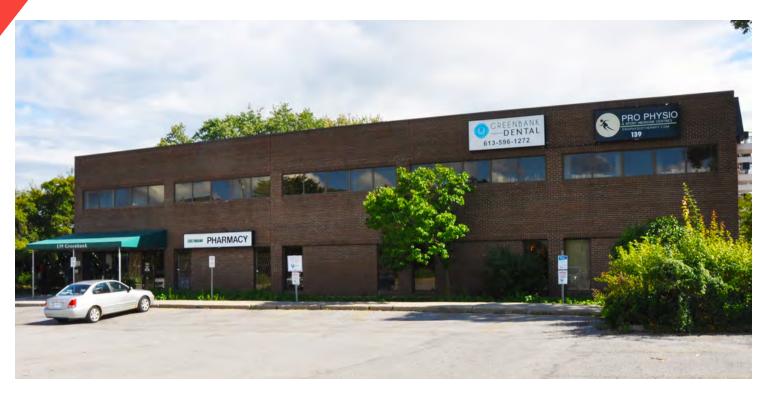

#### **PROPERTY OVERVIEW**

Well established medical building located along Greenbank Road between Baseline and Hunt Club West. Suite 200 (approx. 794 SF) features two (2) enclosed offices, waiting area, kitchenette, and in-suite washroom. Suite 206 (approx. 752 SF) features reception/waiting room, three (3) enclosed offices (two with sinks), kitchenette, in-suite washroom, and boardroom. This high traffic location is home to family physicians, specialists, dentists, massage therapists, and physiotherapists with an on-site pharmacy and labs. Property is easily accessible via HWY 417 East and West, as well as the Hunt Club corridor. Five minutes to the Queensway Carleton Hospital and 10 minutes to the Ottawa Hospital. Rapid transit available. Ample parking available on-site. Shopping, restaurants and cafes are available within walking distance.