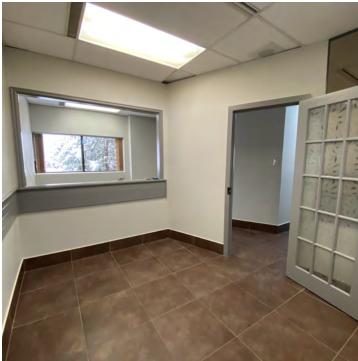

#### **PROPERTY OVERVIEW**

Well established medical building located along Greenbank Road between Baseline and Hunt Club West. Suite 200 (approx. 794 SF) features two (2) enclosed offices, waiting area, kitchenette, and in-suite washroom. Suite 206 (approx. 752 SF) features reception/waiting room, three (3) enclosed offices (two with sinks), kitchenette, in-suite washroom, and boardroom. This high traffic location is home to family physicians, specialists, dentists, massage therapists, and physiotherapists with an on-site pharmacy and labs. Property is easily accessible via HWY 417 East and West, as well as the Hunt Club corridor. Five minutes to the Queensway Carleton Hospital and 10 minutes to the Ottawa Hospital. Rapid transit available. Ample parking available on-site. Shopping, restaurants and cafes are available within walking distance.

Floor Plan - 2nd Floor

OTTAWA, ON K2H 9A5

Photos - Suite 200