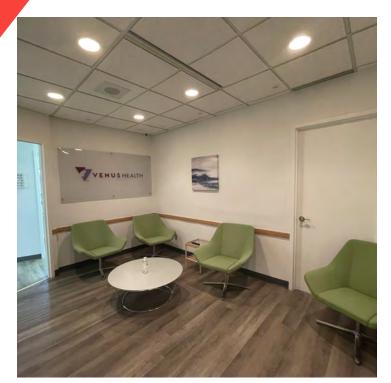

#### **PROPERTY OVERVIEW**

Well established medical building located along Greenbank Road between Baseline and Hunt Club West. Suite 200 (approx. 794 SF) features two (2) enclosed offices, waiting area, kitchenette, and in-suite washroom. Suite 206 (approx. 752 SF) features reception/waiting room, three (3) enclosed offices (two with sinks), kitchenette, in-suite washroom, and boardroom. This high traffic location is home to family physicians, specialists, dentists, massage therapists, and physiotherapists with an on-site pharmacy and labs. Property is easily accessible via HWY 417 East and West, as well as the Hunt Club corridor. Five minutes to the Queensway Carleton Hospital and 10 minutes to the Ottawa Hospital. Rapid transit available. Ample parking available on-site. Shopping, restaurants and cafes are available within walking distance.

Floor Plan - 2nd Floor

OTTAWA, ON K2H 9A5

Photos - Suite 200