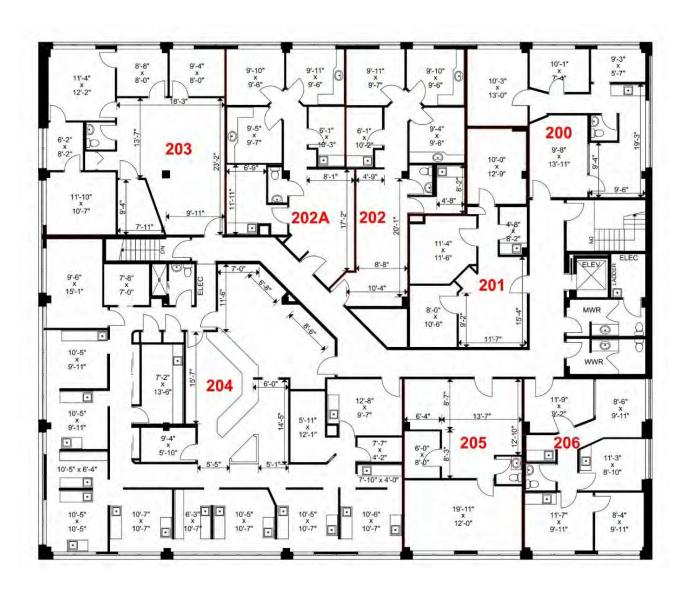

or Access
- Ample parking on-site (6:1,000 sq.ft.) at additional cost
- · High traffic medical building
- 6 months Net free rent (5+ year deal)





OTTAWA, ON K2H 9A5

**Lease Spaces** 



### **AVAILABLE SPACES**

| SUITE     | TENANT    | SIZE (SF) | LEASE TYPE | LEASE RATE    | DESCRIPTION                               |
|-----------|-----------|-----------|------------|---------------|-------------------------------------------|
| Suite 103 |           |           |            |               |                                           |
| C '       |           |           |            |               |                                           |
| Suite 200 | Available | 794 SF    | NNN        | \$17.50 SF/yr | Additional Rent approx. \$16.00 PSF + HST |





Floor Plan - 2nd Floor





OTTAWA, ON K2H 9A5

Photos - Suite 200









### JOHN ZINATI



OTTAWA, ON K2H 9A5

Photos - Suite 206









### JOHN ZINATI



OTTAWA, ON K2H 9A5

**Retailer Map** 



### JOHN ZINATI