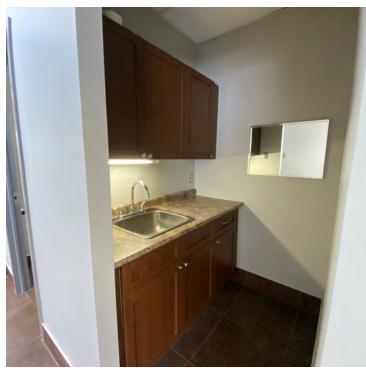

#### **PROPERTY OVERVIEW**

Well established medical building located along Greenbank Road between Baseline and Hunt Club West. Suite 200 (approx. 794 SF) features two (2) enclosed offices, waiting area, kitchenette, and in-suite washroom. Suite 206 (approx. 752 SF) features reception/waiting room, three (3) enclosed offices (two with sinks), kitchenette, in-suite washroom, and boardroom. This high traffic location is home to family physicians, specialists, dentists, massage therapists, and physiotherapists with an on-site pharmacy and labs. Property is easily accessible via HWY 417 East and West, as well as the Hunt Club corridor. Five minutes to the Queensway Carleton Hospital and 10 minutes to the Ottawa Hospital. Rapid transit available. Ample parking available on-site. Shopping, restaurants and cafes are available within walking distance.

Floor Plan - 2nd Floor

OTTAWA, ON K2H 9A5

Photos - Suite 200