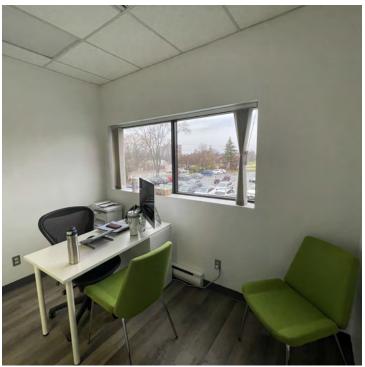

#### **PROPERTY OVERVIEW**

Well established medical building located along Greenbank Road between Baseline and Hunt Club West. Suite 200 (approx. 794 SF) features two (2) enclosed offices, waiting area, kitchenette, and in-suite washroom. Suite 206 (approx. 752 SF) features reception/waiting room, three (3) enclosed offices (two with sinks), kitchenette, in-suite washroom, and boardroom. This high traffic location is home to family physicians, specialists, dentists, massage therapists, and physiotherapists with an on-site pharmacy and labs. Property is easily accessible via HWY 417 East and West, as well as the Hunt Club corridor. Five minutes to the Queensway Carleton Hospital and 10 minutes to the Ottawa Hospital. Rapid transit available. Ample parking available on-site. Shopping, restaurants and cafes are available within walking distance.

Floor Plan - 2nd Floor

OTTAWA, ON K2H 9A5

Photos - Suite 200