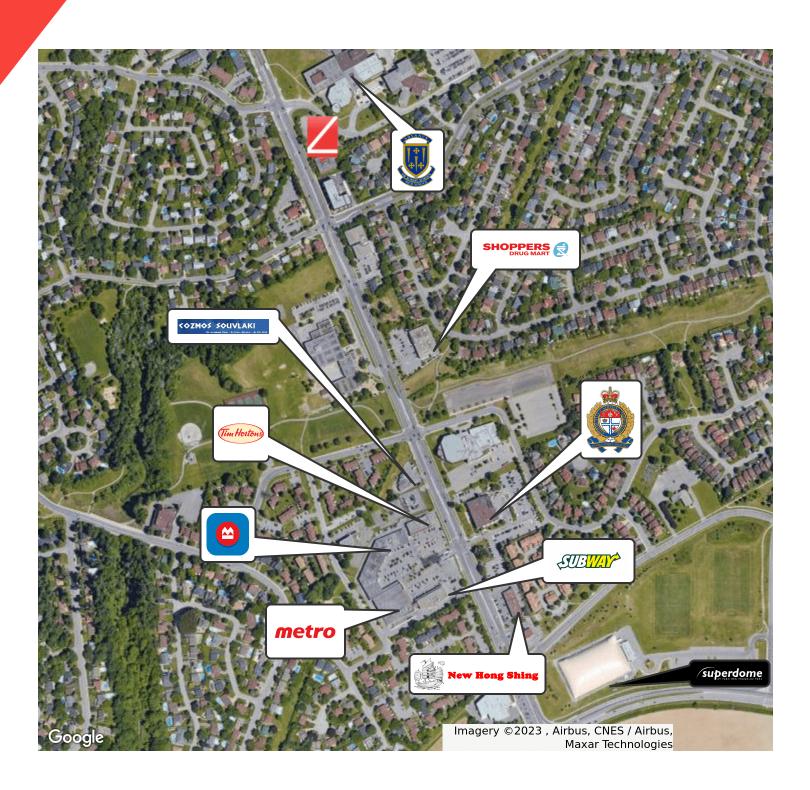

#### **PROPERTY OVERVIEW**

Well established medical building located along Greenbank Road between Baseline and Hunt Club West. Suite 200 (approx. 794 SF) features two (2) enclosed offices, waiting area, kitchenette, and in-suite washroom. Suite 206 (approx. 752 SF) features reception/waiting room, three (3) enclosed offices (two with sinks), kitchenette, in-suite washroom, and boardroom. This high traffic location is home to family physicians, specialists, dentists, massage therapists, and physiotherapists with an on-site pharmacy and labs. Property is easily accessible via HWY 417 East and West, as well as the Hunt Club corridor. Five minutes to the Queensway Carleton Hospital and 10 minutes to the Ottawa Hospital. Rapid transit available. Ample parking available on-site. Shopping, restaurants and cafes are available within walking distance.

### JOHN ZINATI

OTTAWA, ON K2H 9A5

**Retailer Map** 