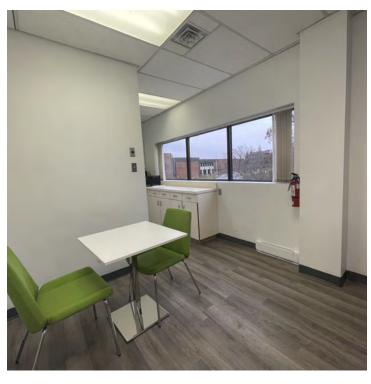

#### **PROPERTY OVERVIEW**

Well established medical building located along Greenbank Road between Baseline and Hunt Club West. Suite 200 (approx. 794 SF) features two (2) enclosed offices, waiting area, kitchenette, and in-suite washroom. Suite 206 (approx. 752 SF) features reception/waiting room, three (3) enclosed offices (two with sinks), kitchenette, in-suite washroom, and boardroom. This high traffic location is home to family physicians, specialists, dentists, massage therapists, and physiotherapists with an on-site pharmacy and labs. Property is easily accessible via HWY 417 East and West, as well as the Hunt Club corridor. Five minutes to the Queensway Carleton Hospital and 10 minutes to the Ottawa Hospital. Rapid transit available. Ample parking available on-site. Shopping, restaurants and cafes are available within walking distance.

### JOHN ZINATI

OTTAWA, ON K2H 9A5

Photos - Suite 206