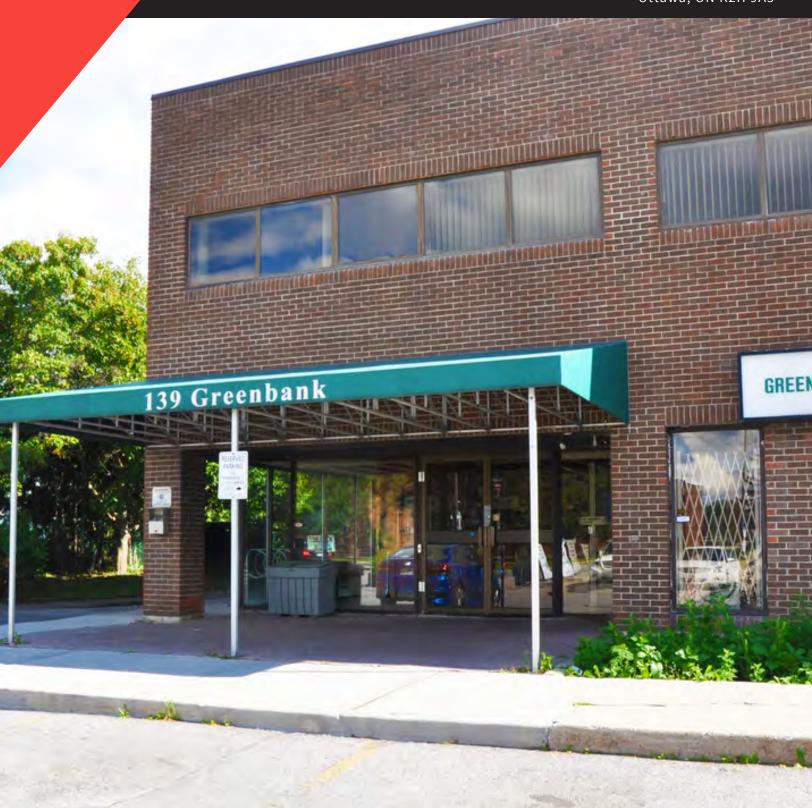

# **FOR LEASE**

139 GREENBANK ROAD

Ottawa, ON K2H 9A5

OTTAWA, ON K2H 9A5

**Executive Summary** 

#### **PROPERTY OVERVIEW**

Well established medical building located along Greenbank Road between Baseline and Hunt Club West. Suite 200 (approx. 794 SF) features two (2) enclosed offices, waiting area, kitchenette, and in-suite washroom. Suite 206 (approx. 752 SF) features reception/waiting room, three (3) enclosed offices (two with sinks), kitchenette, in-suite washroom, and boardroom. This high traffic location is home to family physicians, specialists, dentists, massage therapists, and physiotherapists with an on-site pharmacy and labs. Property is easily accessible via HWY 417 East and West, as well as the Hunt Club corridor. Five minutes to the Queensway Carleton Hospital and 10 minutes to the Ottawa Hospital. Rapid transit available. Ample parking available on-site. Shopping, restaurants and cafes are available within walking distance.