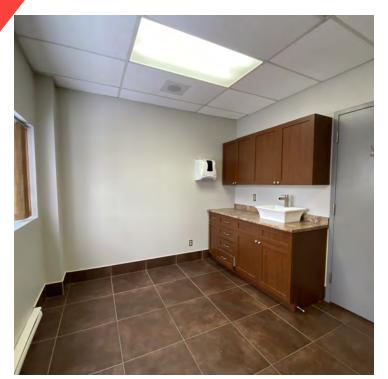

#### **PROPERTY OVERVIEW**

Well established medical building located along Greenbank Road between Baseline and Hunt Club West. Suite 200 (approx. 794 SF) features two (2) enclosed offices, waiting area, kitchenette, and in-suite washroom. Suite 206 (approx. 752 SF) features reception/waiting room, three (3) enclosed offices (two with sinks), kitchenette, in-suite washroom, and boardroom. This high traffic location is home to family physicians, specialists, dentists, massage therapists, and physiotherapists with an on-site pharmacy and labs. Property is easily accessible via HWY 417 East and West, as well as the Hunt Club corridor. Five minutes to the Queensway Carleton Hospital and 10 minutes to the Ottawa Hospital. Rapid transit available. Ample parking available on-site. Shopping, restaurants and cafes are available within walking distance.

Floor Plan - 2nd Floor

OTTAWA, ON K2H 9A5

Photos - Suite 200