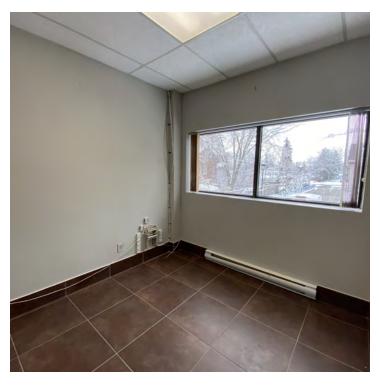

#### **PROPERTY OVERVIEW**

Well established medical building located along Greenbank Road between Baseline and Hunt Club West. Suite 200 (approx. 794 SF) features two (2) enclosed offices, waiting area, kitchenette, and in-suite washroom. Suite 206 (approx. 752 SF) features reception/waiting room, three (3) enclosed offices (two with sinks), kitchenette, in-suite washroom, and boardroom. This high traffic location is home to family physicians, specialists, dentists, massage therapists, and physiotherapists with an on-site pharmacy and labs. Property is easily accessible via HWY 417 East and West, as well as the Hunt Club corridor. Five minutes to the Queensway Carleton Hospital and 10 minutes to the Ottawa Hospital. Rapid transit available. Ample parking available on-site. Shopping, restaurants and cafes are available within walking distance.

Floor Plan - 2nd Floor

OTTAWA, ON K2H 9A5

Photos - Suite 200