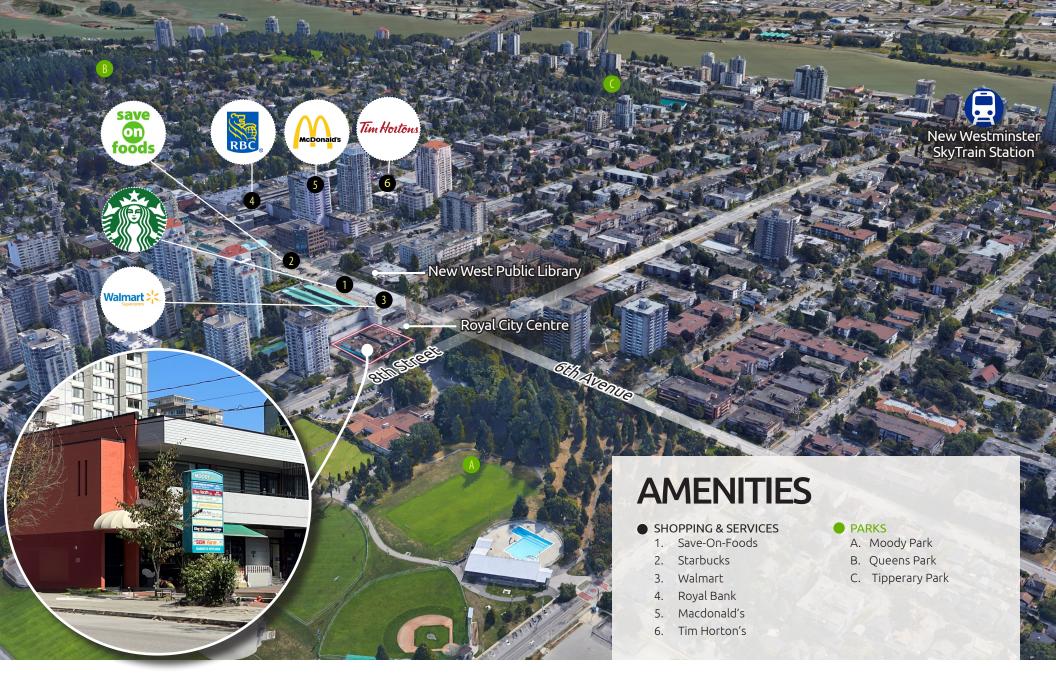

### **LOCATION**

Corner unit, open plan with balcony. Located at the corner of Princess Street and 8th Street in Uptown New Westminster, next to the Royal City Centre.

WALK SCORE Very Walkable

Most errands can be accomplished on foot.

BIKE SCORE Very Bikable

Biking is convenient for most trips.

TRANSIT SCORE
Good Transit

Many nearby public transportation options.

Source: walkscore.com