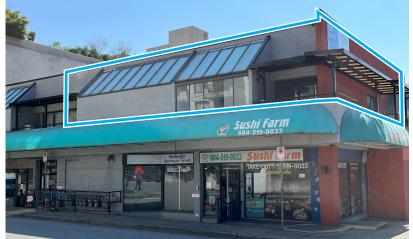

### **SECOND FLOOR OFFICE OPPORTUNITY**

- » 1,341 sq.ft. 2nd floor office space with two (2) floor to ceiling window balcony sliders;
- Large reception area/waiting with three (3) private offices, lunch room/storage area with private washroom;
- » Free underground parking;

## PROPERTY SUMMARY

CIVIC ADDRESSES

Unit 209, 615 8th Street, New Westminster, BC

RENTABLE AREA 1,341 sq.ft.

ZONING

C2