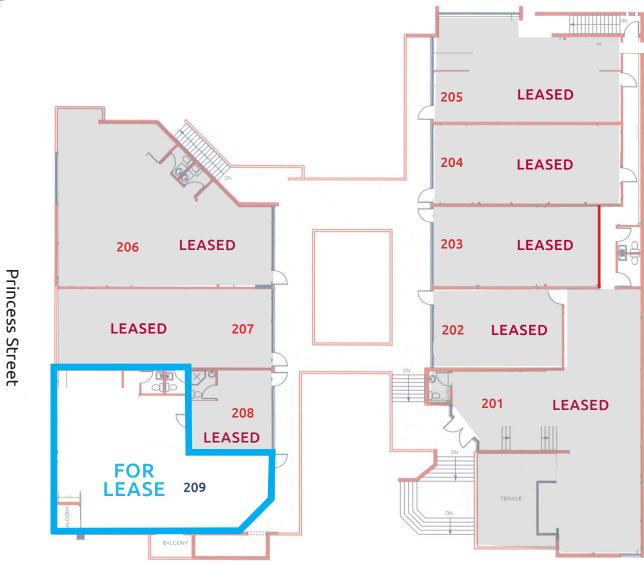

## **FLOOR PLAN**

## Unit 209 615 8th Street

New Westminser

8th Street

## PROPERTY SUMMARY

CIVIC ADDRESSES

Unit 209, 615 8th Street, New Westminster, BC

RENTABLE AREA 1,341 sq.ft.

ZONING

C2