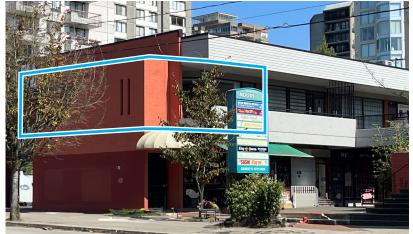

### **SECOND FLOOR OFFICE OPPORTUNITY**

- » 1,341 sq.ft. 2nd floor office space with two (2) floor to ceiling window balcony sliders;
- Large reception area/waiting with three (3) private offices, lunch room/storage area with private washroom;
- » Free underground parking;

## PROPERTY SUMMARY

CIVIC ADDRESSES

Unit 209, 615 8th Street, New Westminster, BC

RENTABLE AREA 1,341 sq.ft.

ZONING

C2