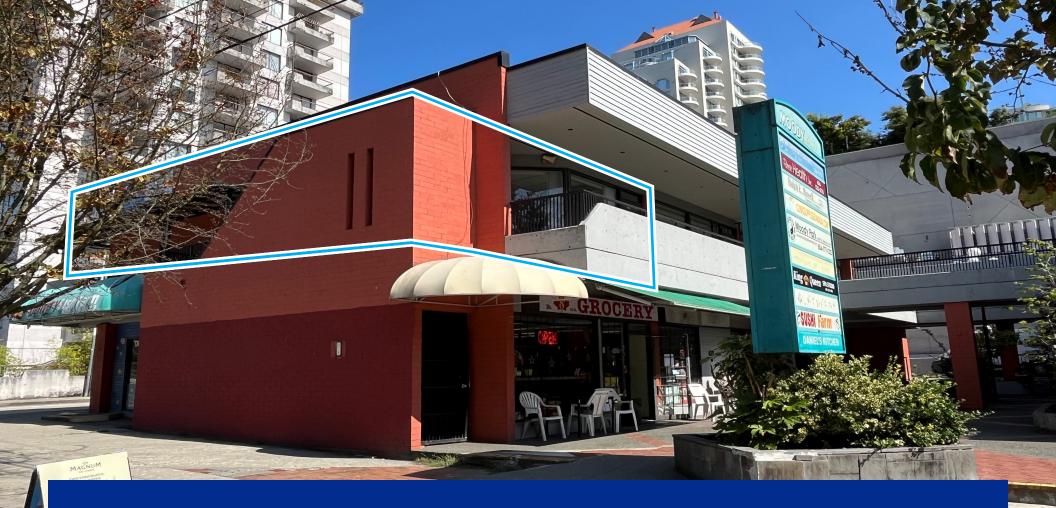

### **SECOND FLOOR OFFICE OPPORTUNITY**

- » 1,341 sq.ft. 2nd floor office space with two (2) floor to ceiling window balcony sliders;
- Large reception area/waiting with three (3) private offices, lunch room/storage area with private washroom;
- » Free underground parking;

## PROPERTY SUMMARY

CIVIC ADDRESSES

Unit 209, 615 8th Street, New Westminster, BC

RENTABLE AREA 1,341 sq.ft.

ZONING

C2

### **LOCATION**

Corner unit, open plan with balcony. Located at the corner of Princess Street and 8th Street in Uptown New Westminster, next to the Royal City Centre.

WALK SCORE Very Walkable

Most errands can be accomplished on foot.