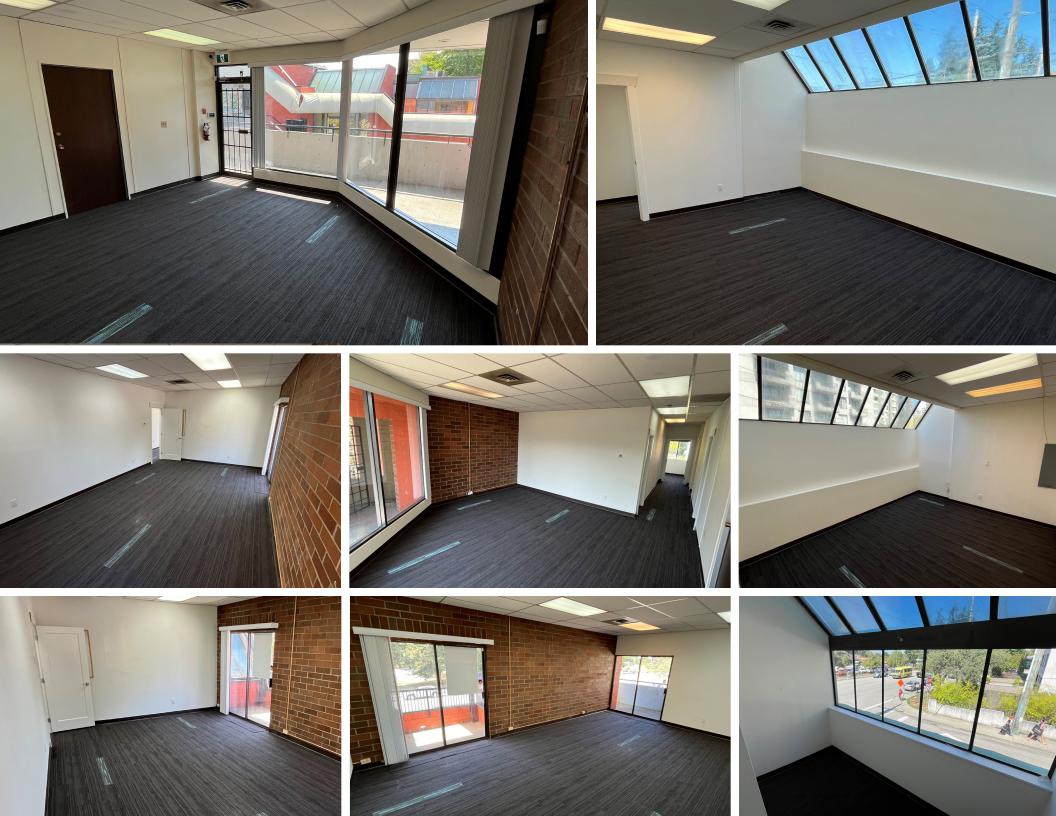

### **SECOND FLOOR OFFICE OPPORTUNITY**

- » 1,341 sq.ft. 2nd floor office space with two (2) floor to ceiling window balcony sliders;
- Large reception area/waiting with three (3) private offices, lunch room/storage area with private washroom;
- » Free underground parking;

### **LOCATION**

Corner unit, open plan with balcony. Located at the corner of Princess Street and 8th Street in Uptown New Westminster, next to the Royal City Centre.

WALK SCORE Very Walkable

Most errands can be accomplished on foot.