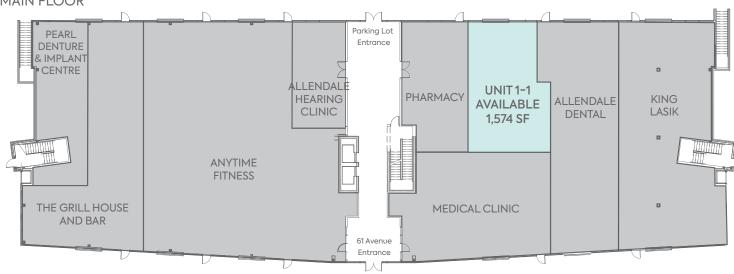

#### OFFICE

Prop Tax: \$ 6.23/SF CAM: \$12.89/SF EST. TOTAL: \$19.12/SF

AVAILABILITY Immediately

PARKING RATIO 4.6/1,000 SF (Surface & underground available)

Allendale Professional Centre

MAIN FLOOR