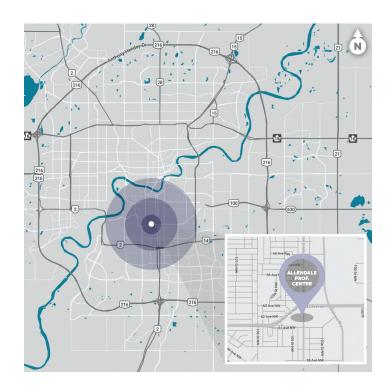

Tenants will enjoy the convenience of major roadways, like Allendale road and 104th Street, as well as the Centre's ample parking. Businesses with a medical focus will appreciate its proximity to nearby hospitals (U of A Hospital and Stollery Children's Hospital), and the synergies provided by other tenants with a medical focus.

### **HOSPITAL/UNIVERSITY**

Quick and easy access to the University of Alberta's Hospital, campus, and the Stollery Children's Hospital will create the medical synergies your office needs.

## TRANSPORTATION

Located right on Calgary Trail, Edmonton's primary southbound arterial road will connect you to other major roadways such as the Whitemud Drive and the Anthony Henday Ring Road. Located on short bus ride from Southgate Transit Centre, your patients and employees will be able to access your office from anywhere in the city via public transit.

### **RESTAURANTS & SHOPPING**

A number of restaurants and stores can be found near Allendale Professional Centre, including Southgate Mall and Whyte Avenue. This location makes it easy for you and your clients to enjoy these amenities outside of the office.