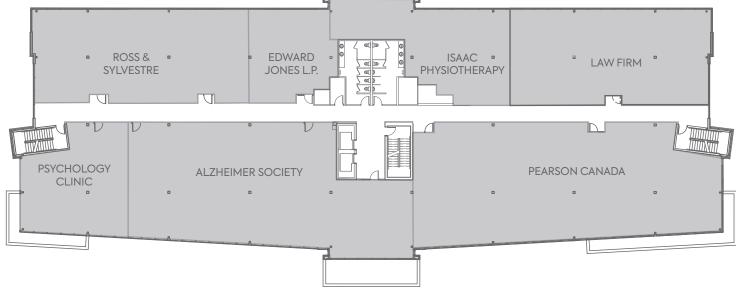

#### OFFICE

Prop Tax: \$ 6.23/SF CAM: \$12.89/SF EST. TOTAL: \$19.12/SF

AVAILABILITY Immediately

PARKING RATIO 4.6/1,000 SF (Surface & underground available)

Allendale Professional Centre

MAIN FLOOR

#### SECOND FLOOR

#### THIRD FLOOR