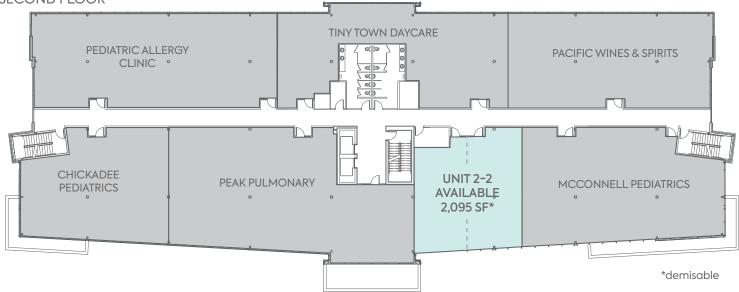

ed by other tenants with a medical focus.

- Medical & professional building
- Flexible floor plates
- Signage opportunities
- Fibre optics
- Electric car charging stations











# RESTAURANTS

- The Grill House & Bar
- IPHO Vietnamese
- Oceania Grill

### SERVICES

- Tiny Town Daycare
- Anytime Fitness
- Pharmacy

### AMENITIES

- Underground parking
- Locker rooms and showers
- Underground bike storage

# + PROPERTY DETAILS





**RENTAL RATE** \$28.00-\$30.00/SF (est.)





ADDITIONAL RENT RETAIL Prop Tax: \$ 8.86/SF CAM: \$9.85/SF EST. TOTAL: \$18.71/SF

#### OFFICE

Prop Tax: \$ 6.23/SF CAM: \$12.89/SF EST. TOTAL: \$19.12/SF



AVAILABILITY Immediately

PARKING RATIO 4.6/1,000 SF (Surface & underground available)



Allendale Professional Centre

MAIN FLOOR



#### SECOND FLOOR



#### THIRD FLOOR







# + AREA AMENITIES

### **HOSPITAL/UNIVERSITY**

Quick and easy access to the University of Alberta's Hospital, campus, and the Stollery Children's Hospital will create the medical synergies your office needs.

## TRANSPORTATION

Located right on Calgary Trail, Edmonton's primary southbound arterial road will connect you to other major roadways such as the Whitemud Drive and the Anthony Henday Ring Road. Located on short bus ride from Southgate Transit Centre, your patients and employees will be able to access your office from anywhere in the city via public transit.

### **RESTAURANTS & SHOPPING**

A number of restaurants and stores can be found near Allendale Professional Centre, including Southgate Mall and Whyte Avenue. This location makes it easy for you and