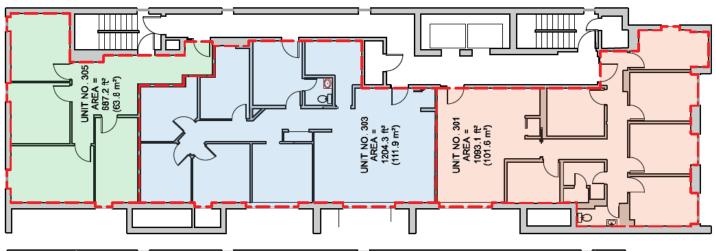

## **OFFICE LEASING OPPORTUNITY**

| Exclusively Represented by:<br>A.S.H. Management Group Inc., Broker             | Address  | Available Space | Gross Rental Rate | Additional Rent |
|---------------------------------------------------------------------------------|----------|-----------------|-------------------|-----------------|
| -                                                                               |          | (sf ±)          |                   |                 |
| Jack S. Hurtig, B.A. B. Admin.<br>Vice-President, Real Estate Brokerage         | Unit 301 | 1,093           | \$20.95           | 2015 Base Year  |
| Ph: 204.982.7973<br>Dir: 204.982.7978<br>E-mail: jhurtig@ashmanagementgroup.com | Unit 303 | 1,204           | \$20.95           | 2015 Base Year  |
|                                                                                 | Unit 305 | 687             | \$20.95           | 2015 Base Year  |
| Tanya Spradbrow<br>Sales Representative                                         | Unit 601 | 1,209           | \$20.95           | 2015 Base Year  |
| Real Estate Brokerage Coordinator                                               | Unit 603 | 1,411           | \$20.95           | 2015 Base Year  |
| Ph: 204.982.7973                                                                |          |                 |                   |                 |

- Developed office space
- Located between Graham Avenue and St. Mary Avenue, directly across from The Bay parkade
- Unit 301, 303 and 603 available immediately .
- Unit 305 and 601 available December 1, 2016 •