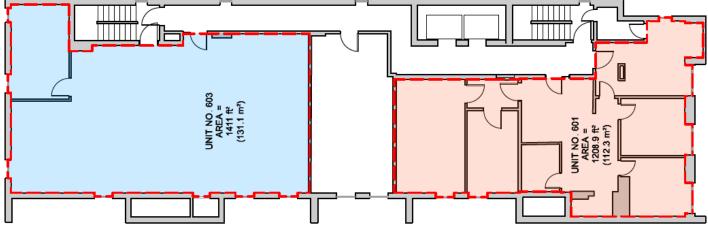

## **OFFICE LEASING OPPORTUNITY**

| Exclusively Represented by:<br>A.S.H. Management Group Inc., Broker             | Address  | Available Space | Gross Rental Rate | Additional Rent |
|---------------------------------------------------------------------------------|----------|-----------------|-------------------|-----------------|
| -                                                                               |          | (sf ±)          |                   |                 |
| Jack S. Hurtig, B.A. B. Admin.<br>Vice-President, Real Estate Brokerage         | Unit 301 | 1,093           | \$20.95           | 2015 Base Year  |
| Ph: 204.982.7973<br>Dir: 204.982.7978<br>E-mail: jhurtig@ashmanagementgroup.com | Unit 303 | 1,204           | \$20.95           | 2015 Base Year  |
|                                                                                 | Unit 305 | 687             | \$20.95           | 2015 Base Year  |
| Tanya Spradbrow<br>Sales Representative                                         | Unit 601 | 1,209           | \$20.95           | 2015 Base Year  |
| Real Estate Brokerage Coordinator                                               | Unit 603 | 1,411           | \$20.95           | 2015 Base Year  |
| Ph: 204.982.7973                                                                |          |                 |                   |                 |

- Developed office space
- Located between Graham Avenue and St. Mary Avenue, directly across from The Bay parkade
- Unit 301, 303 and 603 available immediately .
- Unit 305 and 601 available December 1, 2016 •