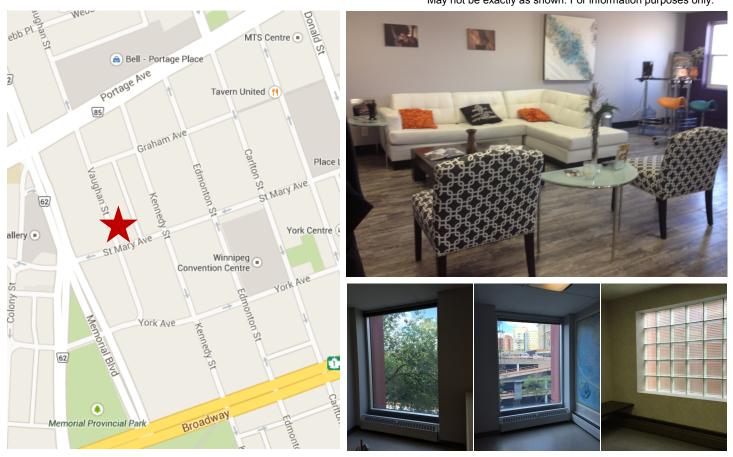

- Developed office space
- Located between Graham Avenue and St. Mary Avenue, directly across from The Bay parkade
- Unit 301, 303 and 603 available immediately .
- Unit 305 and 601 available December 1, 2016 •

- "Multi-tenant office/retail building
- "M" zoning

A.S.H. MANAGEMENT GROUP INC.

E-mail: tspradbrow@ashmanagementgroup.com

233 Portage Avenue, Suite 100 Winnipeg, MB R3B 2A7

Website: ashmanagementgroup.com