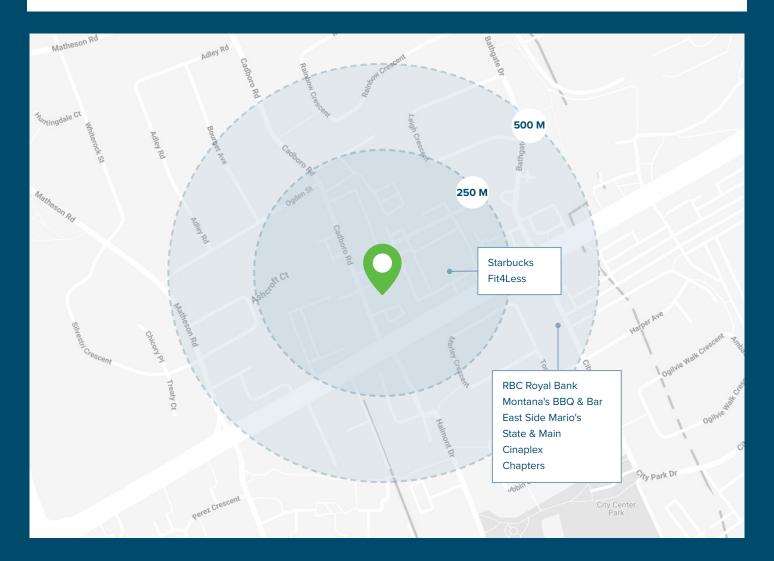

Tenants can take advantage of several food and service retail amenities such as Gloucester Center to the east and St. Laurent Shopping Centre to the west.