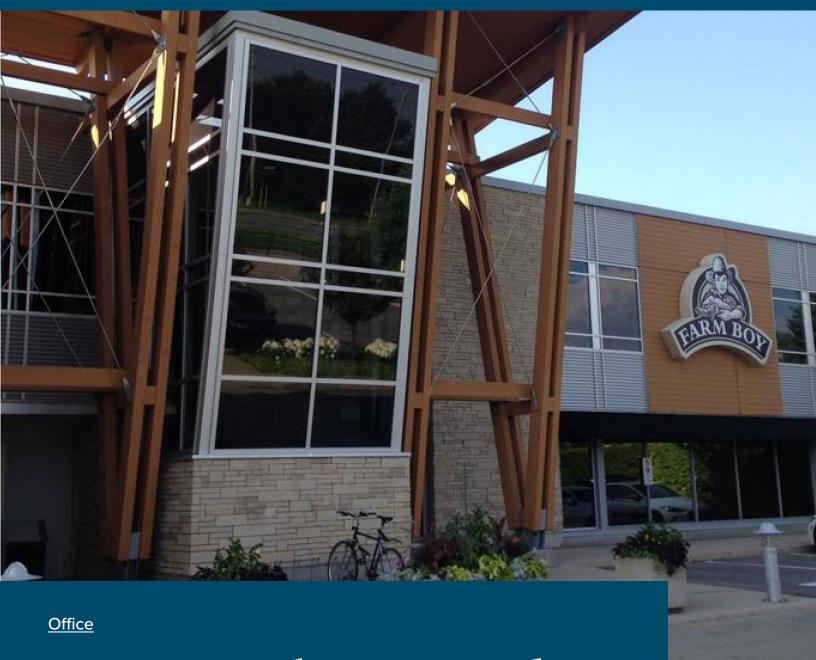

### Availability

1427 Ogilvie is a 29,000 square foot 2 storey office building featuring a builtout lower level with office and storage. The building is located in a prominent location in Ottawa East, Gloucester.

The building offers ground level parking, prominent pylon signage opportunities and is head office for Farm Boy.

Numerous bus stops are located steps away, and the O-Train Blair Station is located 15 minutes away. The property is highly accessible via Highway 417 and Aviation Parkway.