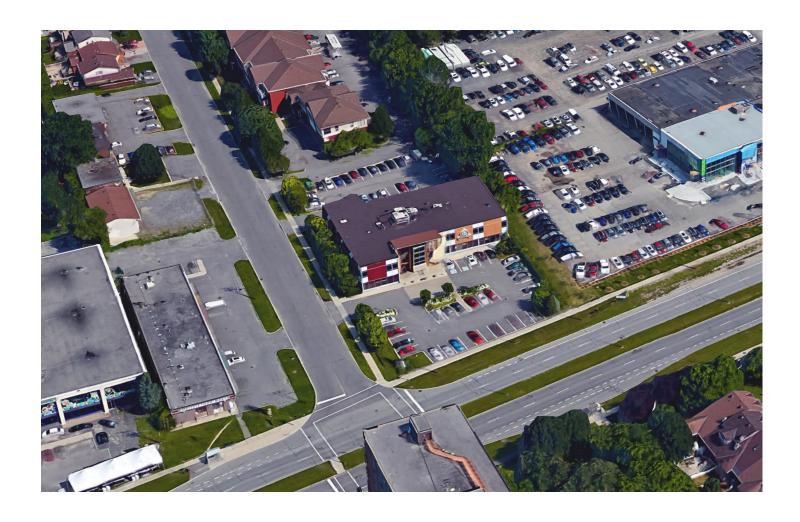

### Availability

1427 Ogilvie is a 29,000 square foot 2 storey office building featuring a builtout lower level with office and storage. The building is located in a prominent location in Ottawa East, Gloucester.