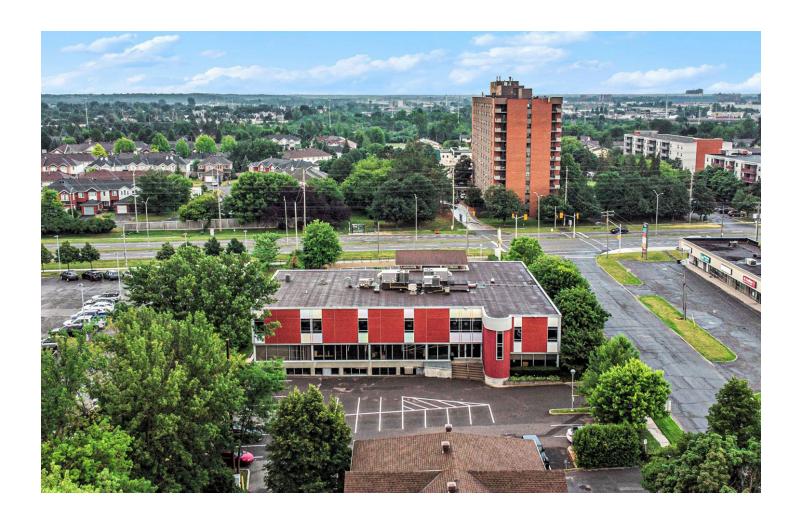

### Availability

1427 Ogilvie is a 29,000 square foot 2 storey office building featuring a builtout lower level with office and storage. The building is located in a prominent location in Ottawa East, Gloucester.