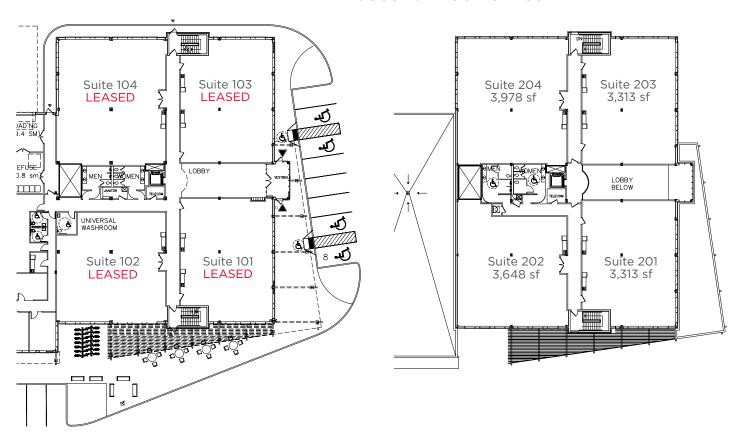

# **Available Suites**

Second floor suites available with elevator access. Suites starting from as small as 3,300 sf up to 14,000 square feet.

# **Property Highlights**

- Suites allow for flexible size configurations and design
- Free surface parking
- Suites from 3,300 sf up to 14,000 sf
- Ready for Tenant's improvements Q2 2017
- · Elevator in building
- 4 parking stalls per 1,000 sf leased on an unreserved basis

# **Ground Floor Office - LEASED**

# **Second Floor Office**