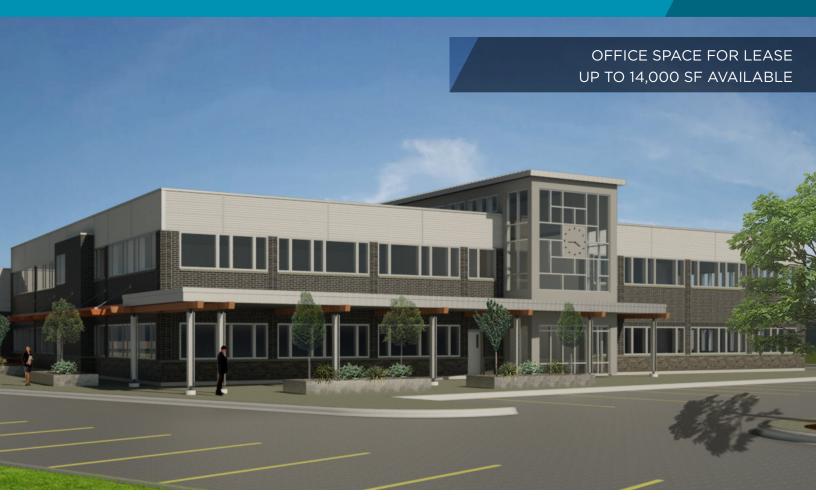

# FOR LEASE - OFFICE

# **525 COCHRANE DRIVE**

Markham, Ontario

# **Available Suites**

Second floor suites available with elevator access. Suites starting from as small as 3,300 sf up to 14,000 square feet.

# **Property Highlights**

- Suites allow for flexible size configurations and design
- Free surface parking
- Suites from 3,300 sf up to 14,000 sf
- Ready for Tenant's improvements Q2 2017
- · Elevator in building
- 4 parking stalls per 1,000 sf leased on an unreserved basis