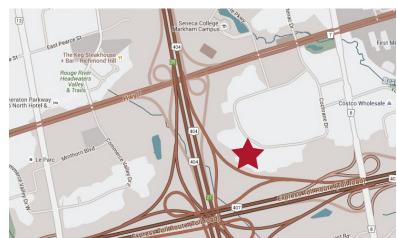

# FOR LEASE - OFFICE

# **525 COCHRANE DRIVE**

Markham, Ontario



# **Available Suites**

Second floor suites available with elevator access. Suites starting from as small as 3,300 sf up to 14,000 square feet.

# **Net Rent**

\$19.95 per square foot

# **Additional Rent**

\$12.50 per square foot (estimate only)



Contact listing agent's for more information:

# **Melissa Smith**

Sales Representative 416 756 5480 melissa.smith@ca.cushwake.com

## **Glen Moore\***

Senior Vice President 416 756 5432 glen.moore@ca.cushwake.com

## Peter Mason\*\*

Senior Vice President & Director 416 756 5427 peter.mason@ca.cushwake.com

Cushman & Wakefield Copyright 2015. No warranty or representation, express or implied, is made to the accuracy or completeness of the information contained herein, and same is submitted subject to errors, omissions, change of price, rental or other conditions, withdrawal without notice, and to any special listing conditions imposed by the property owner(s). As applicable, we make no representation as to the condition of the property (or properties) in question.

# **525 COCHRANE DR