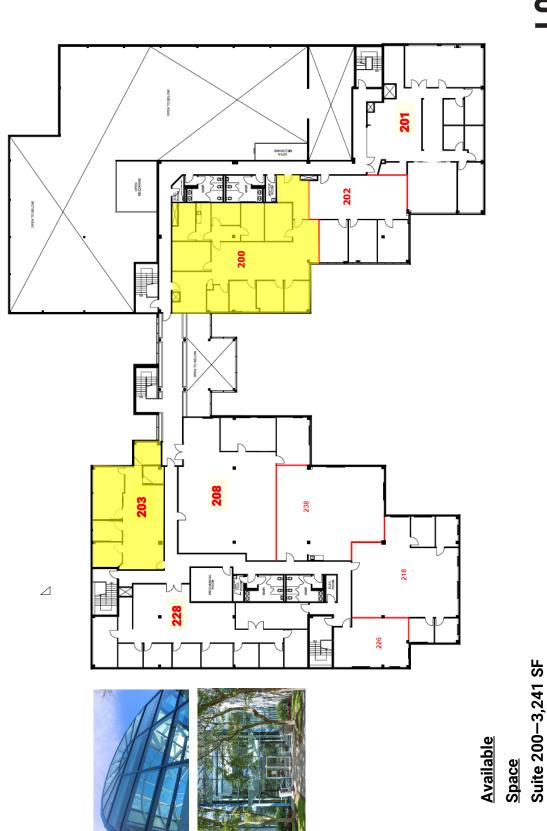

## PROPERTY OVERVIEW

SIZE: Ste. 200: 3,241 SF Ste. 203: 1.627 SF

\$13.00 PSF **NET RENTAL RATE:** 

**ADDITIONAL RENT:** \$12.73 PSF

Estimate (2024/2025)

**COMMISSION:** \$1.00/psf per year leased

up to 5 years

## **2nd Floor Plan - 340 Ferrier Street**

STATEMENTS AND INFORMATION CONTAINED HEREIN ARE BASED UPON THE INFORMATION FURNISHED BY THE PRINCIPALS AND SOURCES WHICH WE DEEM RELIABLE FOR WHICH WE CAN ASSUME NO RESPONSIBILITY, BUT WHICH WE BELIEVE TO BE CORRECT. THIS SUBMISSION IS MADE SUBJECT TO PRIOR CONSUMMATION, CHANGE IN PRICE OR TERM, ERRORS, OMISSIONS, OR WITHDRAWAL FROM THE MARKET WITHOUT NOTICE.

Suite 203-1,627 SF