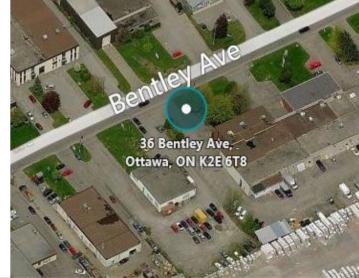

- Industrial Space small office component; two (2) grade level loading doors
- Office Space Ground Floor combination of enclosed and open concept; kitchenette; private washrooms
- Ceiling Height 18 feet
- Excellent central location with easy access to several amenities
- Available immediately