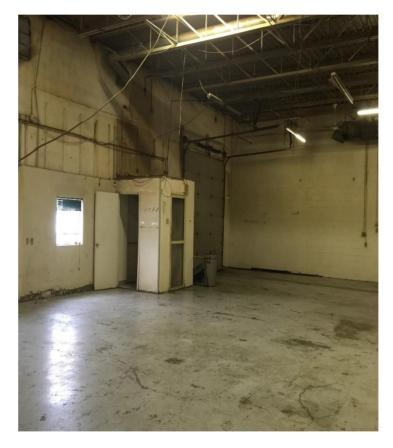

### **Property Highlights**

- Industrial Space 2,300 SF & 3,775 SF (can be contiguous to 6,075 SF)
- Office Space Ground Floor 3,200 SF
- Office Space 2nd Floor 1,600 SF
- Rental Rate (industrial) \$9.00 PSF
- Rental Rate (office) \$10.00 PSF
- Operating Costs: \$6.87 PSF
- · Multi-tenant office / industrial building
- · Parking located at the front and rear of building

- Industrial Space small office component; two (2) grade level loading doors
- Office Space Ground Floor combination of enclosed and open concept; kitchenette; private washrooms
- Ceiling Height 18 feet
- Excellent central location with easy access to several amenities
- Available immediately