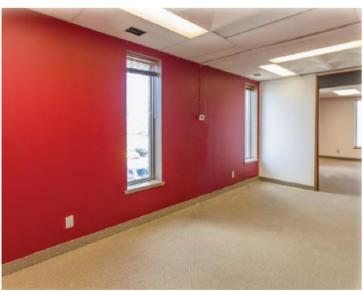

### **Property Highlights**

- Industrial Space 2,300 SF & 3,775 SF (can be contiguous to 6,075 SF)
- Office Space Ground Floor 3,200 SF
- Office Space 2nd Floor 1,600 SF
- Rental Rate (industrial) \$9.00 PSF
- Rental Rate (office) \$10.00 PSF
- Operating Costs: \$6.87 PSF
- · Multi-tenant office / industrial building
- · Parking located at the front and rear of building

- Industrial Space small office component; two (2) grade level loading doors
- Office Space Ground Floor combination of enclosed and open concept; kitchenette; private washrooms
- Ceiling Height 18 feet
- Excellent central location with easy access to several amenities
- Available immediately