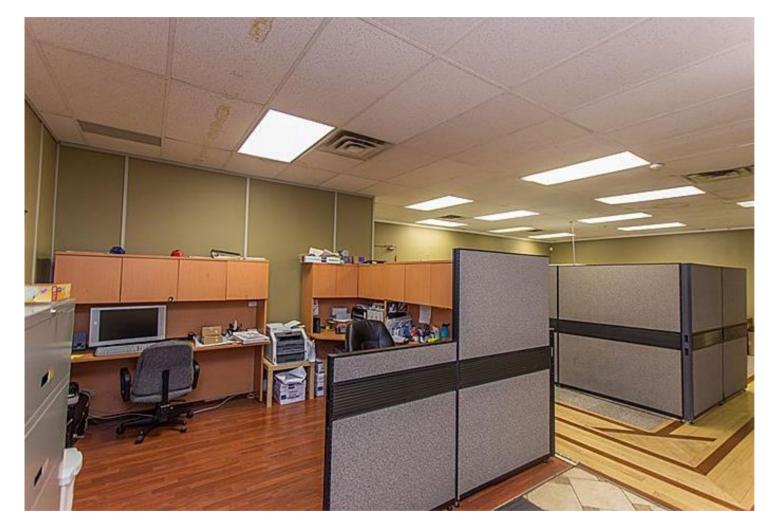

- Industrial Space small office component; two (2) grade level loading doors
- Office Space Ground Floor combination of enclosed and open concept; kitchenette; private washrooms
- Ceiling Height 18 feet
- Excellent central location with easy access to several amenities
- Available immediately