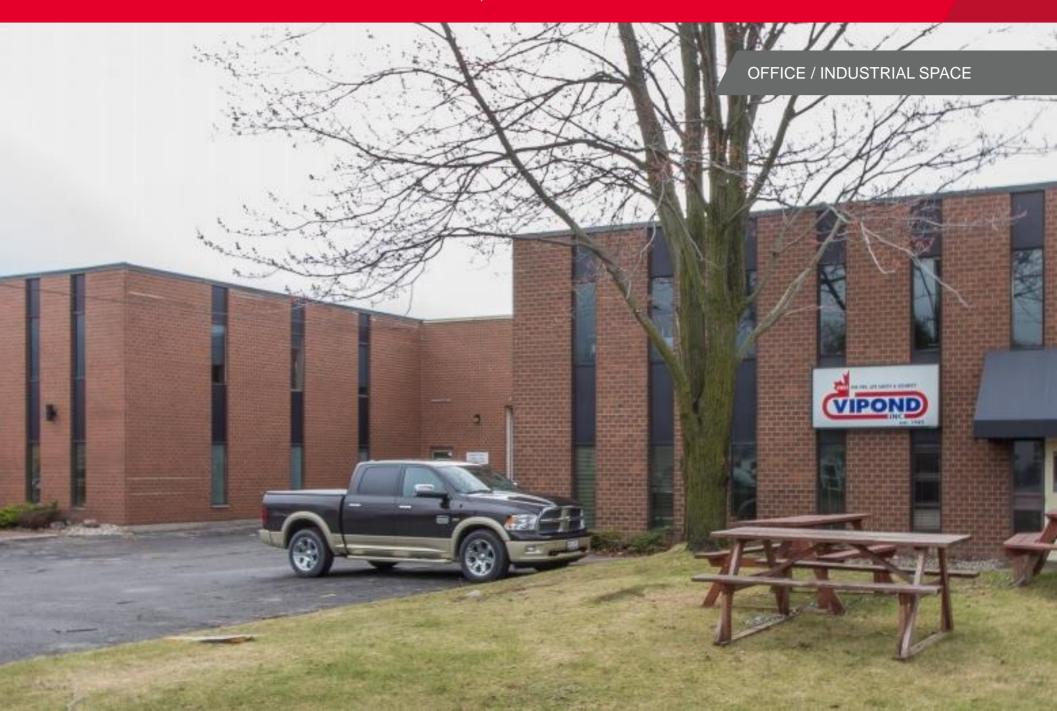

### **Property Highlights**

- Industrial Space 2,300 SF & 3,775 SF (can be contiguous to 6,075 SF)
- Office Space Ground Floor 3,200 SF
- Office Space 2nd Floor 1,600 SF
- Rental Rate (industrial) \$9.00 PSF
- Rental Rate (office) \$10.00 PSF
- Operating Costs: \$6.87 PSF
- · Multi-tenant office / industrial building
- · Parking located at the front and rear of building

- Industrial Space small office component; two (2) grade level loading doors
- Office Space Ground Floor combination of enclosed and open concept; kitchenette; private washrooms
- Ceiling Height 18 feet
- Excellent central location with easy access to several amenities
- Available immediately