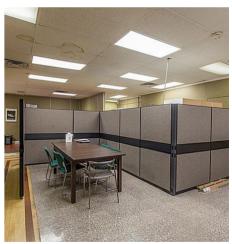

### **Property Highlights**

- Industrial Space 2,300 SF & 3,775 SF (can be contiguous to 6,075 SF)
- Office Space Ground Floor 3,200 SF
- Office Space 2nd Floor 1,600 SF
- Rental Rate (industrial) \$9.00 PSF
- Rental Rate (office) \$10.00 PSF
- Operating Costs: \$6.87 PSF
- · Multi-tenant office / industrial building
- · Parking located at the front and rear of building

- Industrial Space small office component; two (2) grade level loading doors
- Office Space Ground Floor combination of enclosed and open concept; kitchenette; private washrooms
- Ceiling Height 18 feet
- Excellent central location with easy access to several amenities
- Available immediately