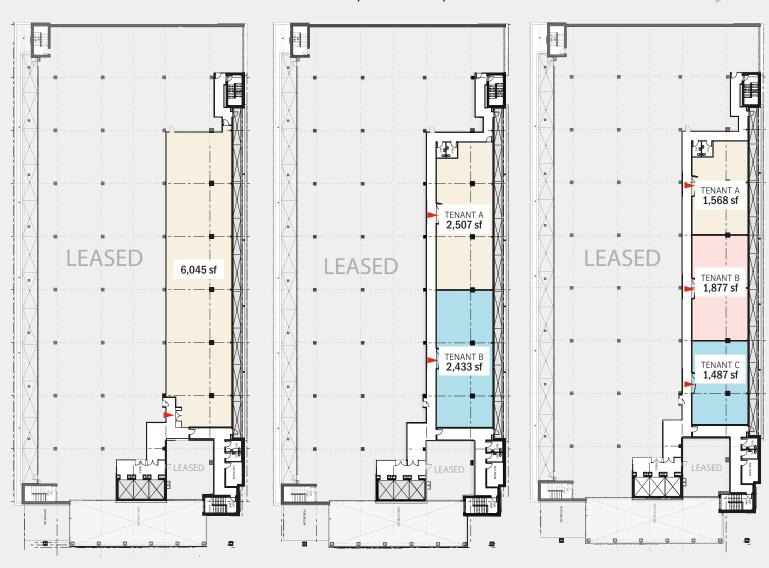

## AVAILABLE FOR LEASE:

1,568 - 6,045 sq. ft. - Suite 300

- Base building condition.
- Balcony.

AVAILABILITY: Immediate

T.I.A: Negotiable

### OP. COSTS AND TAXES:

\$19.40 per sq. ft. (est.) plus utilities.

LEASE RATE: Market

DEMISING OPTIONS 1,568 - 6,045 SQ.FT.

The information contained herein has been gathered from sources deemed reliable, but is not warranted as such and does not form any part of any future contract. This offering may be altered or withdrawn at any time without notice.