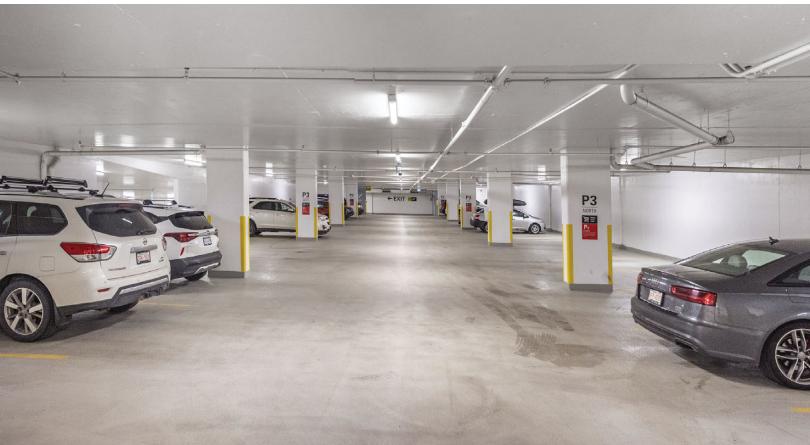

## PARKING:

Ample parking is available in the underground parkade at market rate.