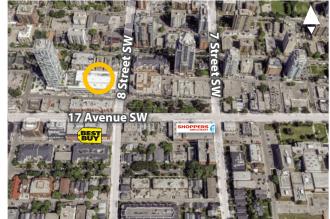

The community has access to a range of services to cater to their lifestyle needs, such as Goodlife Fitness, Urban Fare, Canadian Tire and Shoppers Drug Mart.

# LEASE INFORMATION

ADDRESS: 906 16th Avenue SW, Calgary