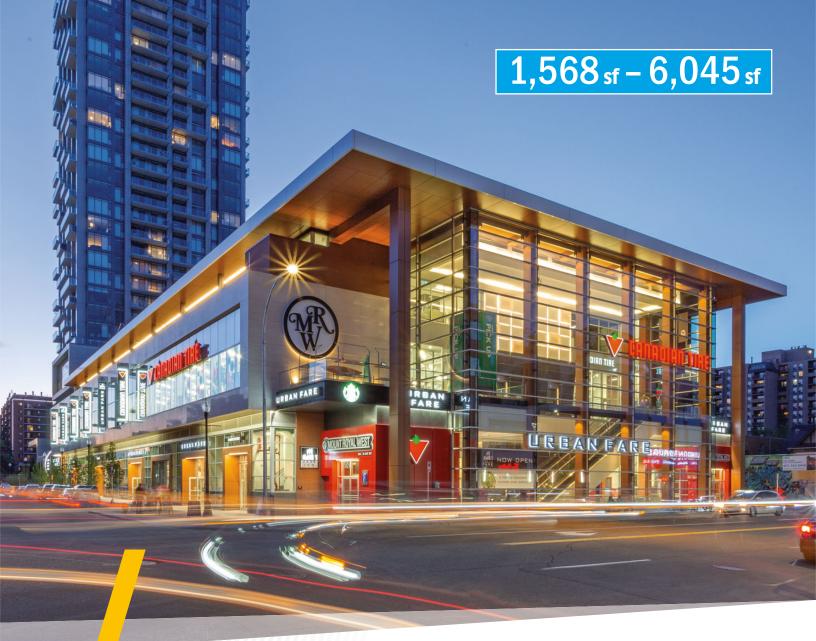

# BELTLINE OFFICE SPACE FOR LEASE

Mount Royal West 906 16th Avenue SW, Calgary

Allan Jones, EXECUTIVE VICE PRESIDENT

c: 403-850-7621 • d: 403-294-7188 • ajones@barclaystreet.com

Murray Ion, vice president, partner

## AVAILABLE FOR LEASE:

1,568 - 6,045 sq. ft. - Suite 300

- Base building condition.
- Balcony.

AVAILABILITY: Immediate

T.I.A: Negotiable