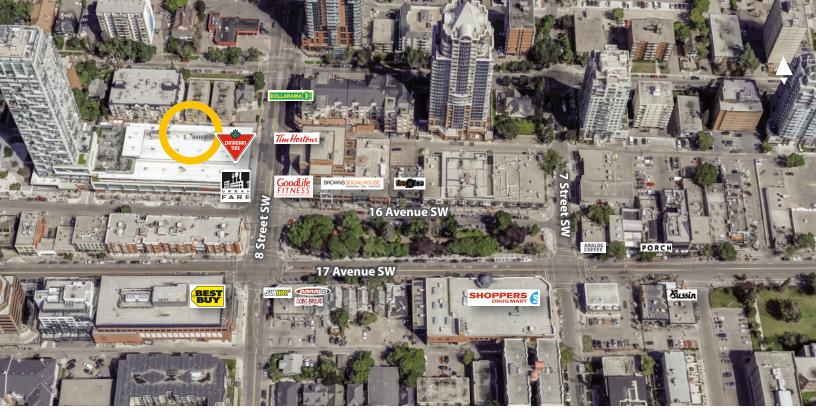

The community has access to a range of services to cater to their lifestyle needs, such as Goodlife Fitness, Urban Fare, Canadian Tire and Shoppers Drug Mart.

# LEASE INFORMATION

ADDRESS: 906 16th Avenue SW, Calgary