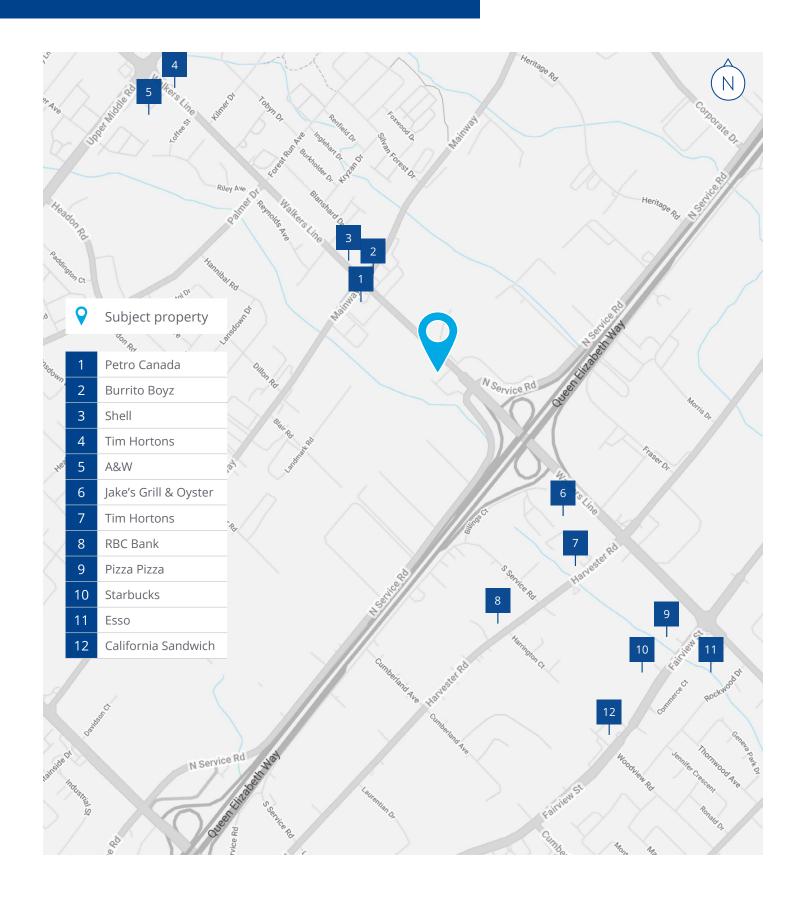

Suite 600                               | ng Ratio<br>9,827 SF |
| Rentable                  |                                                                 |                      |
| Rentable<br>Suite Options | Suite 600                                                       |                      |









### **Key Highlights**



Direct access to the QEW



Proximity to plenty of restaurants



Surface parking available



Car charging stations

## Floor Plan Overview

#### Suite 600



#### 9,827 SF

 Built-out with reception, 36 workstations, 6 private offices, meeting room, board-room, kitchen and lounge

**View Virtual Tour** 

## **Building Features**

- Immediate access to QEW
- Charging station
- Surface parking
- Proximity to plenty of restaurants



# Surrounding Amenities





1100 Walkers Line, Burlington, ON

#### **Adam Dauphinee** \*\*

Senior Vice President, LEED, AP +1 416 620 2872 +1 416 505 4828 adam.dauphinee@colliers.com

#### **Chris Burans** \*

Senior Vice President +1 416 620 2866 +1 416 258 9845 chris.burans@colliers.com

#### **Noel Cardy**

Sales Representative +1 416 620 2364 +1 289 927 1252 noel.cardy@colliers.com

This document has been prepared by Colliers for advertising and general information only. Colliers makes no guarantees, representations or warranties of any kind, expressed or implied, regarding the information including, but not limited to, warranties of content, accuracy and reliability. Any interested party should undertake their own inquiries as to the accuracy of the information. Colliers excludes unequivocally all inferred