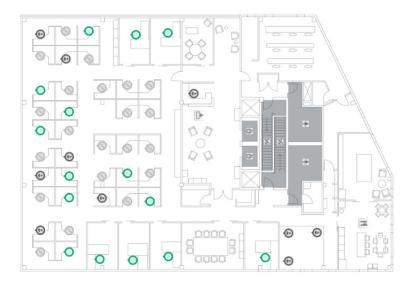

## Floor Plan Overview

#### Suite 600

#### 9,827 SF

 Built-out with reception, 36 workstations, 6 private offices, meeting room, board-room, kitchen and lounge

**View Virtual Tour** 