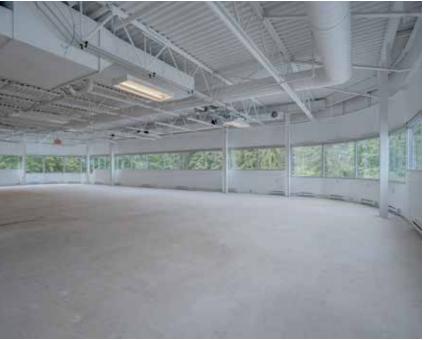

| Address                        | 4225 Kincaid Street                                                                                          |                               |  |  |
|--------------------------------|--------------------------------------------------------------------------------------------------------------|-------------------------------|--|--|
| Availability                   | Immec                                                                                                        | Immediate                     |  |  |
| Net Rent                       | Please                                                                                                       | Please contact listing agents |  |  |
| Est. Additional<br>Rent (2024) | \$15.80/SF per annum                                                                                         |                               |  |  |
| Parking                        | 1 stall per 750 SF leased<br>\$95.00 random plus applicable taxes<br>\$125.00 reserved plus applicable taxes |                               |  |  |
| Premises                       |                                                                                                              |                               |  |  |
| Unit 500                       | 6,130 SF                                                                                                     | Currently in shell condition. |  |  |