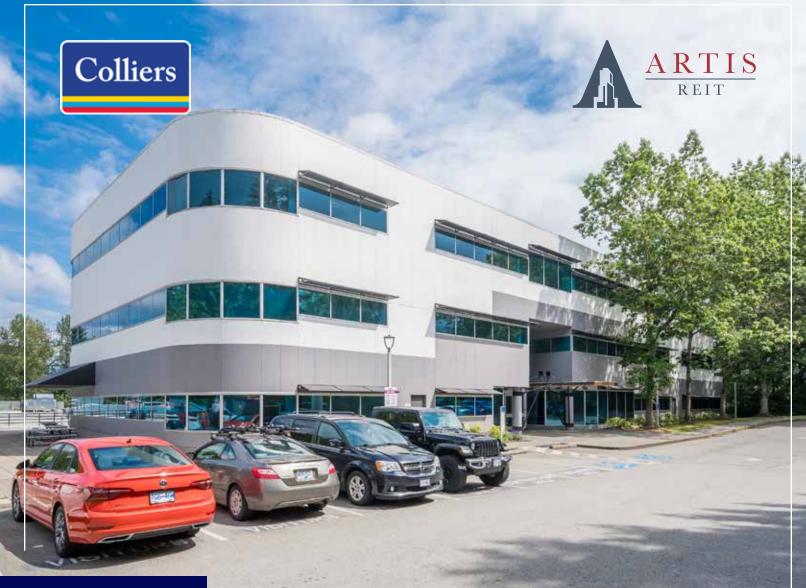

### 6,130 SF office space available in Discovery Place Business Park

4225 Kincaid Street, Burnaby, BC

# Property Summary

Located in Discovery Business Park, 4225 Kincaid Street benefits from excellent visibility and easy accessibility. The property is located near major thoroughfares, including the Trans-Canada Highway and Lougheed Highway, facilitating seamless connectivity to Greater Vancouver. The building is well-serviced by public transportation, with several bus routes and the nearby Gilmore SkyTrain station.

| Address                        | 4225 Kincaid Street                                                                                          |                               |  |  |
|--------------------------------|--------------------------------------------------------------------------------------------------------------|-------------------------------|--|--|
| Availability                   | Immec                                                                                                        | Immediate                     |  |  |
| Net Rent                       | Please                                                                                                       | Please contact listing agents |  |  |
| Est. Additional<br>Rent (2024) | \$15.80/SF per annum                                                                                         |                               |  |  |
| Parking                        | 1 stall per 750 SF leased<br>\$95.00 random plus applicable taxes<br>\$125.00 reserved plus applicable taxes |                               |  |  |
| Premises                       |                                                                                                              |                               |  |  |
| Unit 500                       | 6,130 SF                                                                                                     | Currently in shell condition. |  |  |