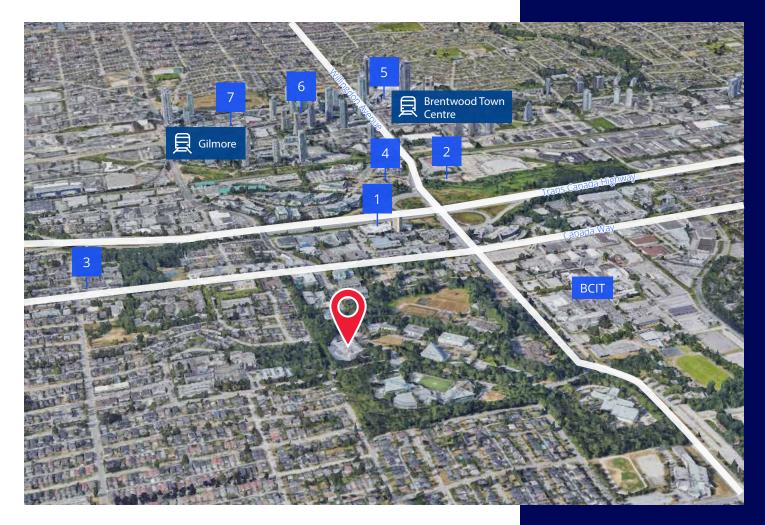

# Property Summary

Located in Discovery Business Park, 4225 Kincaid Street benefits from excellent visibility and easy accessibility. The property is located near major thoroughfares, including the Trans-Canada Highway and Lougheed Highway, facilitating seamless connectivity to Greater Vancouver. The building is well-serviced by public transportation, with several bus routes and the nearby Gilmore SkyTrain station.

Secure bicycle storage and lockers

Underground and surface parking

Easy bus access to Gilmore SkyTrain

Excellent access to Hwy 1 or Lougheed

## Seamless Connectivity

### Nearby Restaurants

### **Drive Times**

| 1 | Personas Patio     |
|---|--------------------|
| 2 | The Keg            |
| 3 | James Street Grill |
| 4 | McDonald's         |
| 5 | Earls              |
| 6 | Joey               |
| 7 | Cactus Club        |

|   | Brentwood SkyTrain | 8 minutes  |
|---|--------------------|------------|
|   | Downtown Vancouver | 28 minutes |
| I | Vancouver Airport  | 36 minutes |
|   | Surrey Central     | 34 minutes |
|   | Lower Lonsdale     | 24 minutes |
|   |                    |            |