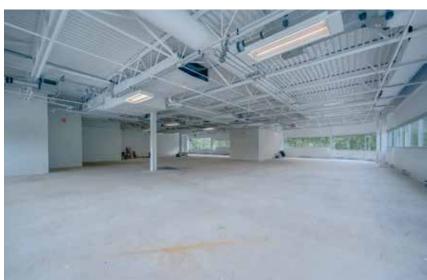

| Address                        | 4225 Kincaid Street                                                                                          |                               |  |  |
|--------------------------------|--------------------------------------------------------------------------------------------------------------|-------------------------------|--|--|
| Availability                   | Immec                                                                                                        | Immediate                     |  |  |
| Net Rent                       | Please                                                                                                       | Please contact listing agents |  |  |
| Est. Additional<br>Rent (2024) | \$15.80/SF per annum                                                                                         |                               |  |  |
| Parking                        | 1 stall per 750 SF leased<br>\$95.00 random plus applicable taxes<br>\$125.00 reserved plus applicable taxes |                               |  |  |
| Premises                       |                                                                                                              |                               |  |  |
| Unit 500                       | 6,130 SF                                                                                                     | Currently in shell condition. |  |  |