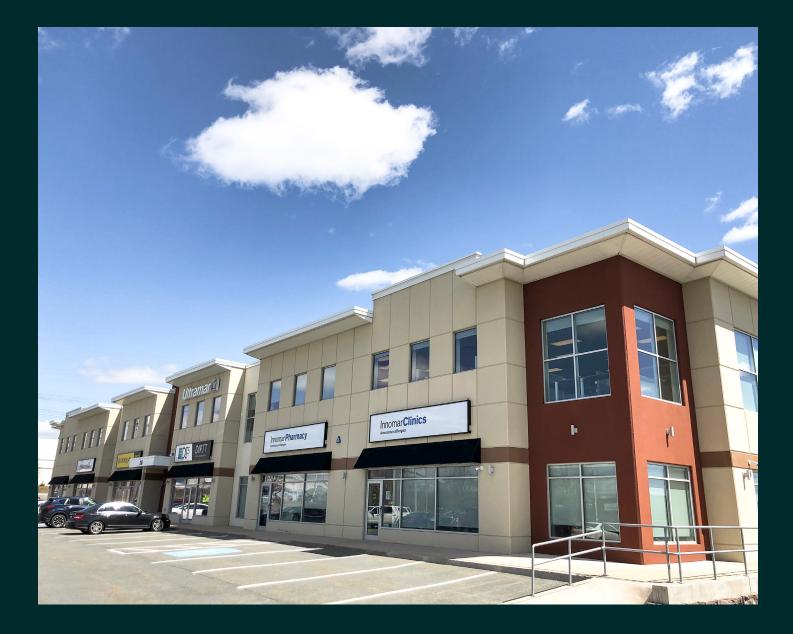

# The Opportunity

### Exceptionally positioned Office space in Burnside

This mixed use commercial building offers bright second floor office space on one of Burnside's main thoroughfares, Akerley Boulevard.

The high-demand Burnside business and industrial park consists of over 2,000 businesses and is home to ±30,000 employees and continues to grow. Burnside is the largest industrial park north of Boston and East of Montreal and is easily accessed by Highway 111 and 118 and is located in close proximity to the Harbour Bridges, Downtown Halifax and Bedford.