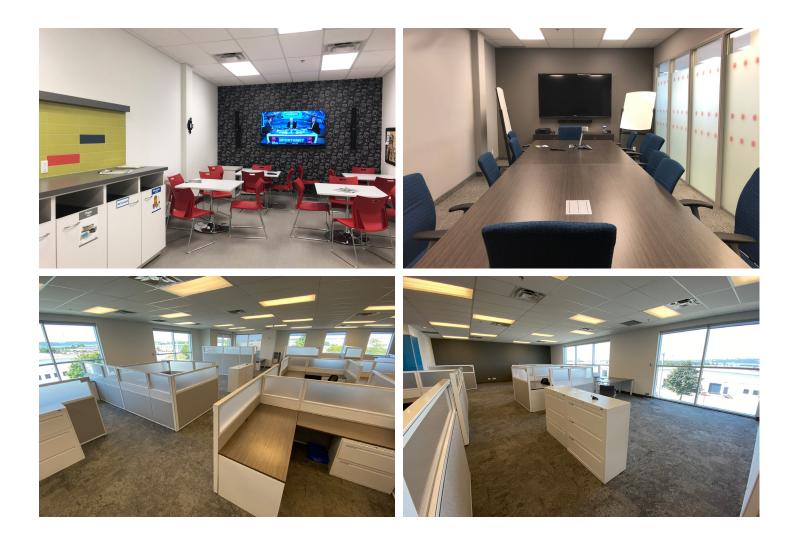

#### **Office Space**

Second Floor – 6,508 sq. ft.

- Fully built out, furnished, Class A turnkey office space
- Reception, large open work area, 4 private meeting rooms, large boardroom and kitchenette, mail room, printer room and storage.
- Common washrooms
- On site parking with easy access off of Akerley Boulevard and Fielding Avenue
- Signage opportunities available
- Wheelchair assessable

#### **Office Space**

Second Floor – 6,508 sq. ft.

Unit 202 is fully finished, turnkey class A office space that will be available December 1, 2025.

This avilable unit consists of:

- A large staff room
- Large boardroom
- Reception
- Mail room
- Filing room
- 4 offices
- Medium sized meeting room
- Large open area for cubicles