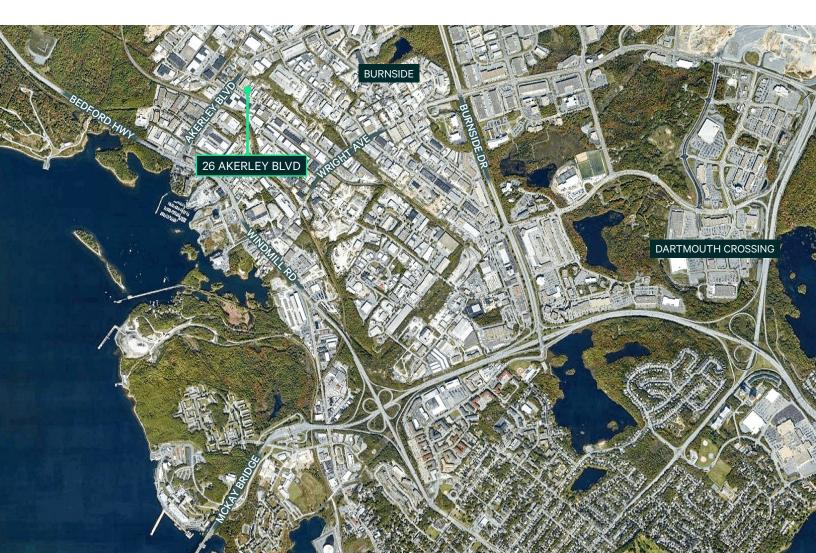

### Exceptionally positioned Office space in Burnside

This mixed use commercial building offers bright second floor office space on one of Burnside's main thoroughfares, Akerley Boulevard.

The high-demand Burnside business and industrial park consists of over 2,000 businesses and is home to ±30,000 employees and continues to grow. Burnside is the largest industrial park north of Boston and East of Montreal and is easily accessed by Highway 111 and 118 and is located in close proximity to the Harbour Bridges, Downtown Halifax and Bedford.