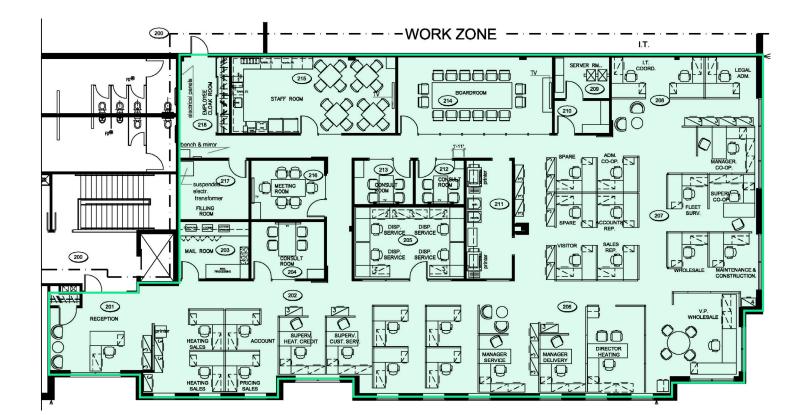

### Floor Plan

#### **Office Space**

Second Floor – 6,508 sq. ft.

Unit 202 is fully finished, turnkey class A office space that will be available December 1, 2025.

This avilable unit consists of:

- A large staff room
- Large boardroom
- Reception
- Mail room
- Filing room
- 4 offices
- Medium sized meeting room
- Large open area for cubicles