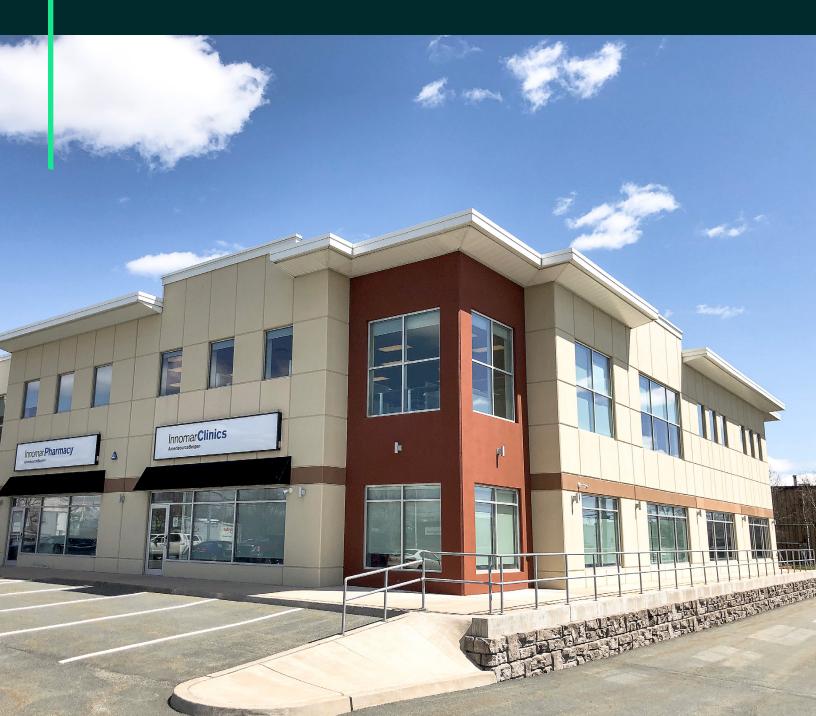

## 26 Akerley Boulevard Burnside, Nova Scotia

FOR LEASE | 6,508 SQ. FT.

### Exceptionally positioned Office space in Burnside

This mixed use commercial building offers bright second floor office space on one of Burnside's main thoroughfares, Akerley Boulevard.

The high-demand Burnside business and industrial park consists of over 2,000 businesses and is home to ±30,000 employees and continues to grow. Burnside is the largest industrial park north of Boston and East of Montreal and is easily accessed by Highway 111 and 118 and is located in close proximity to the Harbour Bridges, Downtown Halifax and Bedford.