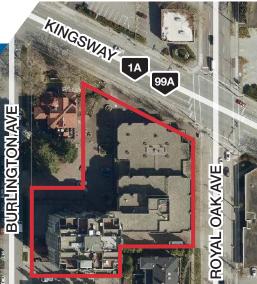

## Location

Located in the Metrotown area of Burnaby, 5172 Kingsway is prominently situated at the intersection of Royal Oak Avenue and Kingsway. The property itself provides quality finished and views of the North Shore Mountains.

A mere two blocks to the Royal Oak SkyTrain station, this property is within walking distance to shops, restaurants and a variety of other services nearby.