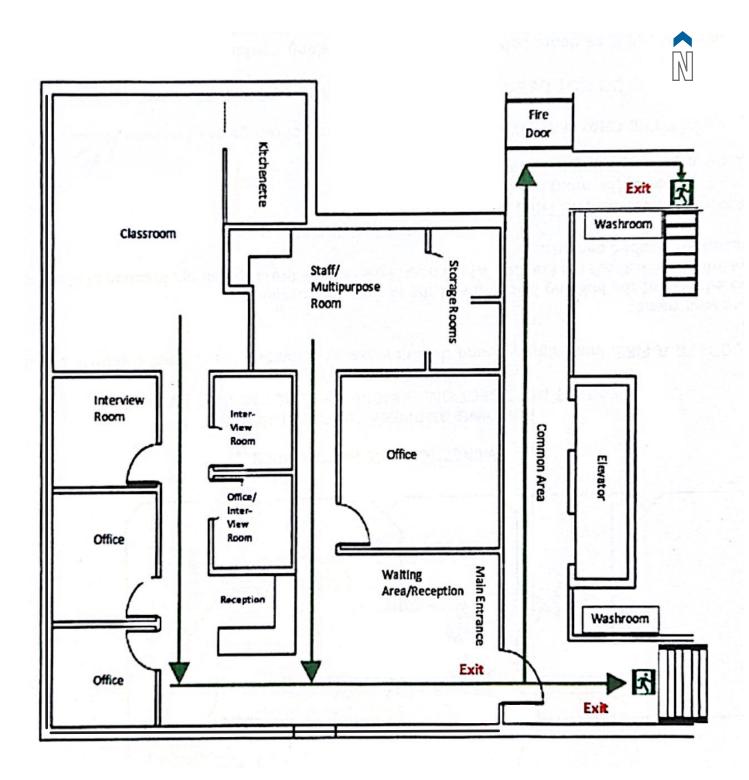

# #200-5172 Kingsway Burnaby, BC

Floor Plan

#### Available Area

2,118 SF southwest corner suite with four offices, kitchen, meeting room, reception & staff room.