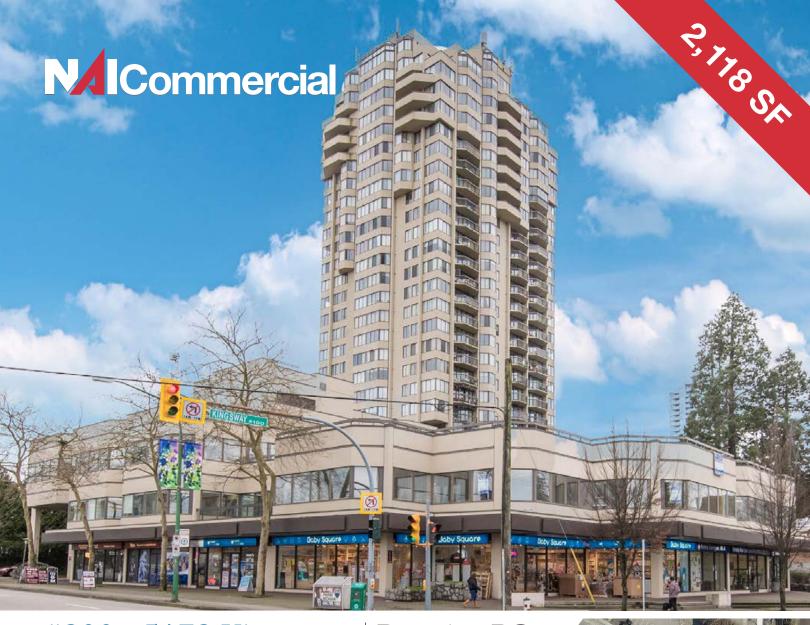

#200 - 5172 Kingsway | Burnaby, BC

## FOR LEASE | Burlington Square **Metrotown Office**

Opportunity to lease 2,118 SF southwest corner suite located in the Metrotown area of Burnaby, the property provides great access to transit, restaurants and much more.

## Location

Located in the Metrotown area of Burnaby, 5172 Kingsway is prominently situated at the intersection of Royal Oak Avenue and Kingsway. The property itself provides quality finished and views of the North Shore Mountains.