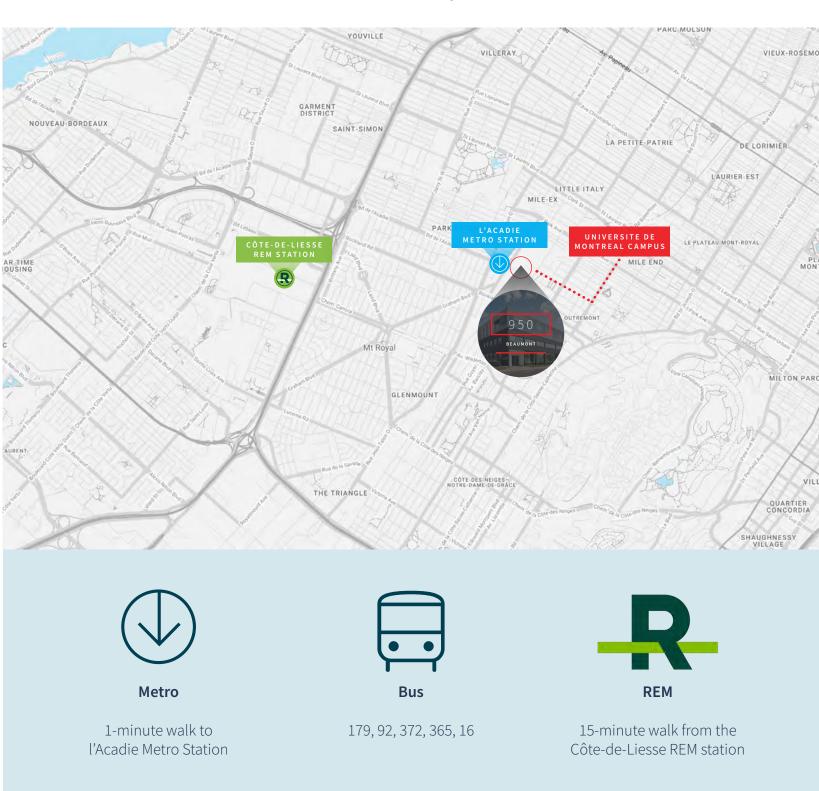

### Location and accessibility

**Public Transit** Steps away from l'Acadie metro station