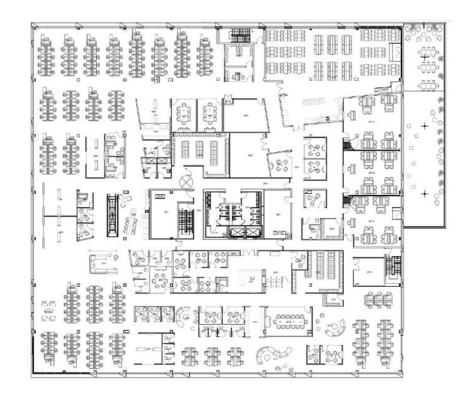

# For lease

Turn key Office spaces + Retail opportunity

950 Beaumont Avenue Montréal, Québec



#### 950 Beaumont

Turnkey office spaces with retail opportunity on the ground floor steps away from l'Acadie Metro station and Université de Montréal.

The building has easy access to Highways 15 and 40.



## Highlights





Fenestration Ample fenestration with abundant natural light

Parking

Interior and exterior

parking



Signage Great signage opportunity



Certification LEED GOLD



Connectivity Easy access to Highways 15 and 40



**Public Transit** Steps away from l'Acadie metro station









### Floor plans

Ground Floor...



3<sup>rd</sup> Floor



### Location and accessibility



#### Space overview











\*Real Estate Broker acting with the business corporation Services Immobiliers Michel Belina Inc.

Jones Lang Lasalle Real Estate Services, Inc. (Real Estate Agency)

This publication is the sole property of Jones Lang LaSalle and must not be copied, reproduced or transmitted in any form or by any means, either in whole or in part, without the prior written consent of Jones Lang LaSalle. The information contained in this publication has been obtained from sources generally regarded to be reliable. However, no representation is made, or warranty given, in respect of the accuracy of this information. We would like to be informed of any inaccuracies so that we may correct them. Jones Lang LaSalle does not accept any liability