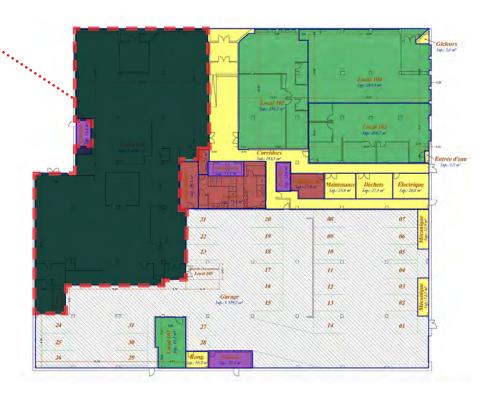

# For lease

Turn key Office spaces + Retail opportunity

950 Beaumont Avenue Montréal, Québec



#### 950 Beaumont

Turnkey office spaces with retail opportunity on the ground floor steps away from l'Acadie Metro station and Université de Montréal.

The building has easy access to Highways 15 and 40.



## Highlights





Fenestration Ample fenestration with abundant natural light

Parking

Interior and exterior

parking



Signage Great signage opportunity



Certification LEED GOLD



Connectivity Easy access to Highways 15 and 40



**Public Transit** Steps away from l'Acadie metro station









### Floor plans

Ground Floor...



3<sup>rd</sup> Floor



### Location and accessibility



#### Space overview











\*Real Estate Broker acting with the business corporation Services Immobiliers Michel Belina Inc.

Jones Lang Lasalle Real Estate Services, Inc. (Real Estate Agency)

This publication is the sole property of Jones Lang LaSalle and must not be copied, reproduced or transmitted in any form or by any means, either in whole or in part, without the prior written consent of Jones Lang LaSalle. The information contained in this publication has been obtained from sources generally regarded to be reliable. However, no representation is made, or warranty given, in respect of the accuracy of this information. We would like to be informed of any inaccuracies so that we may correct them. Jones Lang LaSalle does n