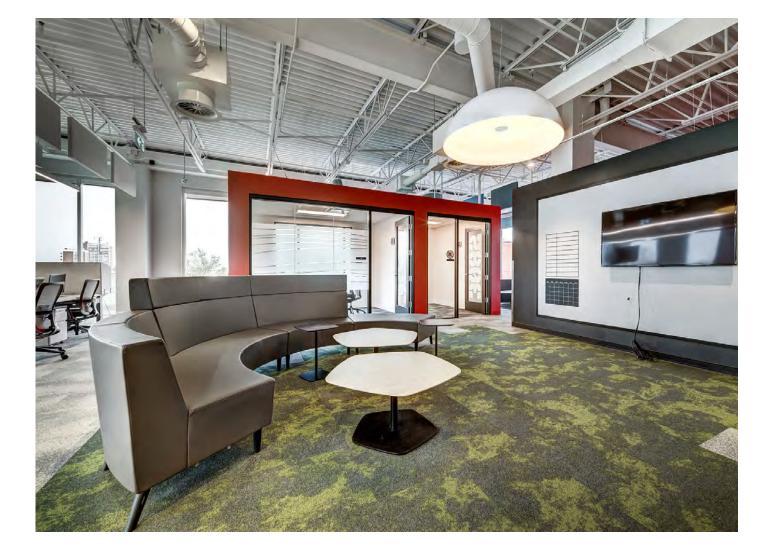

#### 950 Beaumont

Turnkey office spaces with retail opportunity on the ground floor steps away from l'Acadie Metro station and Université de Montréal.

The building has easy access to Highways 15 and 40.