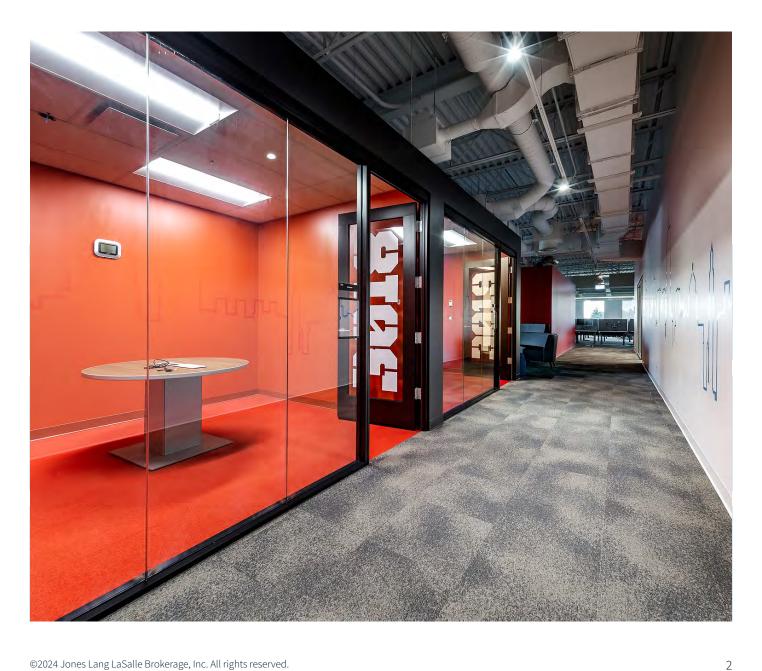

#### 950 Beaumont

Turnkey office spaces with retail opportunity on the ground floor steps away from l'Acadie Metro station and Université de Montréal.

The building has easy access to Highways 15 and 40.

## Highlights

Fenestration Ample fenestration with abundant natural light

Parking

Interior and exterior

parking

Signage Great signage opportunity

Certification LEED GOLD

Connectivity Easy access to Highways 15 and 40