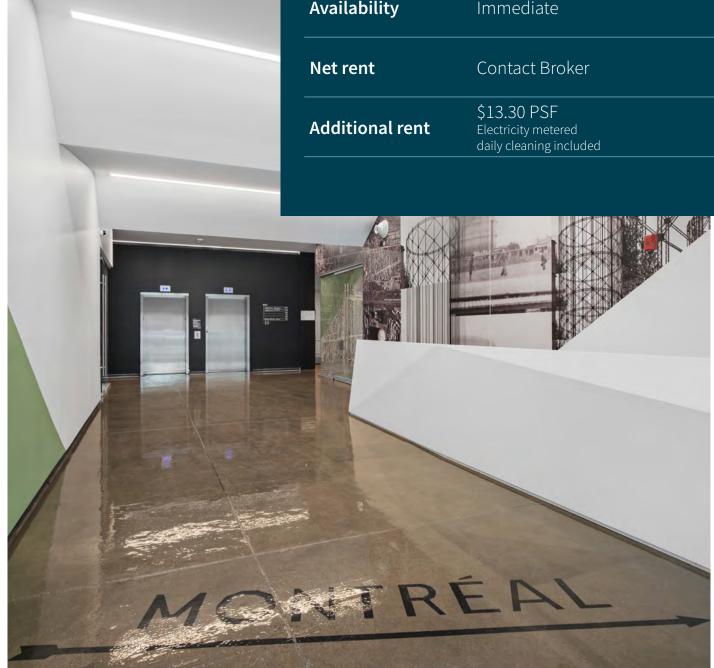

# For lease

Turn key Office spaces + Retail opportunity

950 Beaumont Avenue Montréal, Québec



#### 950 Beaumont

Turnkey office spaces with retail opportunity on the ground floor steps away from l'Acadie Metro station and Université de Montréal.

The building has easy access to Highways 15 and 40.



## Highlights





Fenestration Ample fenestration with abundant natural light

Parking

Interior and exterior

parking



Signage Great signage opportunity



Certification LEED GOLD



Connectivity Easy access to Highways 15 and 40



**Public Transit** Steps away from l'Acadie metro station









### Floor plans

Ground Floor...



3<sup>rd</sup> Floor



### Location and accessibility



#### Space overview











\*Real Estate Broker acting with the business corporation Services Immobiliers Michel Belina Inc.

Jones Lang Lasalle Real Estate Services, Inc. (Real Estate Agency)

This publication is the sole property of Jones Lang LaSalle and must not be copied, reproduced or transmitted in any form or by any means, either in whole or in part, without the prior written consent of Jones Lang LaSalle. The information contained in this publication has been obtained from sources generally regarded to be reliable. However, no representation is made, or warranty given, in respect of the accuracy of this information. We would like to be informed of any inaccuracies so that we may correct them. Jones Lang LaSalle does not accept any liability in negligence or otherwise for any loss or damage suffered by a