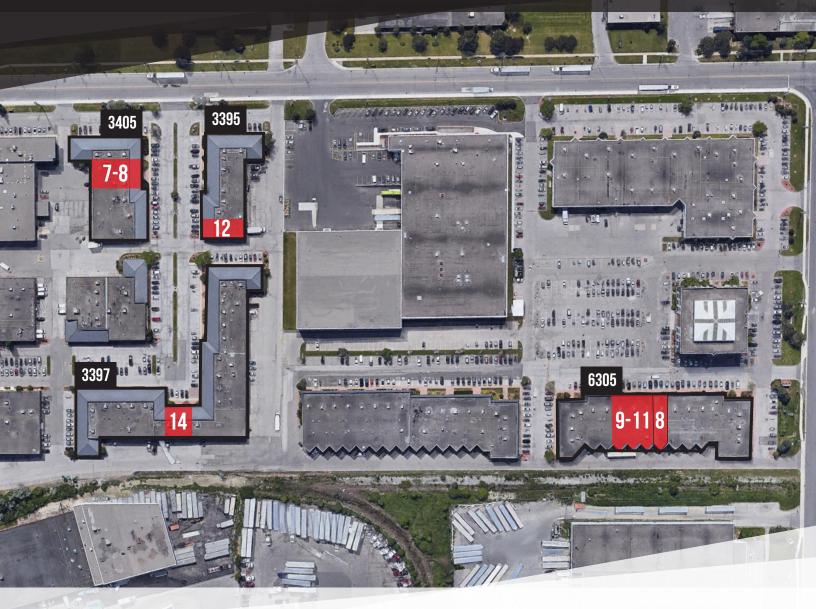

# AMERICAN DRIVE 3405 #7-8 | 3395 #12 | 3397 #14 NORTHAM DRIVE 6305 #8, 9-11

# 3395 AMERICAN DRIVE | UNIT 12

**Total Unit Area** 1,720 sf (30% office)

List Price: Contact listing agent

T.M.I. (2025) \$7.85 PSF

Possession: August 1, 2025

Ample free surface parking

14' 0'' Clear Height

# 3397 AMERICAN DRIVE | UNIT 14

**Total Unit Area** 2,900 sf (20% office)

List Price: Contact listing agent

T.M.I. (2025) \$5.35 PSF

Possession: Immediate

Ample free surface parking

14' 0'' Clear Height

Shipping Doors: 2 Truck Level

# 3405 AMERICAN DRIVE | UNITS 7-8

**Total Unit Area** 5,532 sf (60% office)

List Price: Contact listing agent

Possession: July 1, 2025

Ample free surface parking

14' 0'' Clear Height

Shipping Doors: 2 Truck Level

# 6305 NORTHAM DRIVE | UNIT 8

**Total Unit Area** 2,599 sf (50% office)

List Price: Contact listing agent

T.M.I. (2025) \$7.85 PSF

Possession: Immediate

Ample free surface parking

14' 0'' Clear Height

Shipping Doors: 1 Truck Level

# 6305 NORTHAM DRIVE | UNITS 9-11

**Total Unit Area** 7,514 sf (70% office)

List Price: \$15.50 PSF (Year 1)

Possession: Immediate

Ample free surface parking

14' 0" Clear Height

Shipping Doors: 3 Truck Level