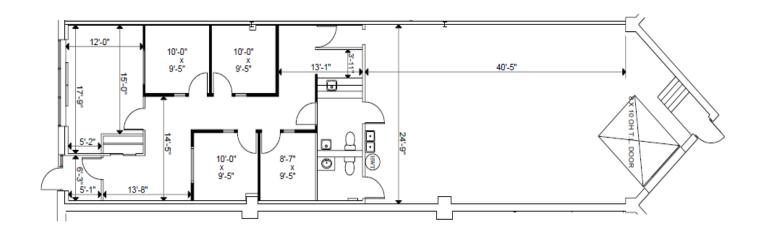

# 3395 AMERICAN DRIVE | UNIT 12

**Total Unit Area** 1,720 sf (30% office)

List Price: Contact listing agent

T.M.I. (2025) \$7.85 PSF

Possession: August 1, 2025

Ample free surface parking

14' 0'' Clear Height

Shipping Doors: 1 Truck Level

- Industrial unit in an excellent condition
- Walking distance from Pearson Airport and future Union West Station
- Close to highways 409, 427, 401 & 407
- On-site property management and operations team

# 3397 AMERICAN DRIVE | UNIT 14

**Total Unit Area** 2,900 sf (20% office)

List Price: Contact listing agent

T.M.I. (2025) \$5.35 PSF

Possession: Immediate

Ample free surface parking

14' 0'' Clear Height

Shipping Doors: 2 Truck Level

- Walking distance from Pearson Airport and future Union West Station
- Close to highways 409, 427, 401 & 407
- On-site property management and operations team