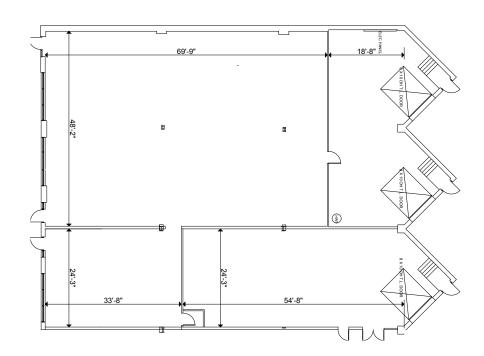

# 3405 AMERICAN DRIVE | UNITS 7-8

**Total Unit Area** 5,532 sf (60% office)

List Price: Contact listing agent

Possession: July 1, 2025

Ample free surface parking

14' 0'' Clear Height

Shipping Doors: 2 Truck Level

- Divisible into separate units: Unit 7 (2,795 sf) and Unit 8 (2,737 sf)
- Walking distance from Pearson Airport and future Union West Station
- Close to highways 409, 427, 401 & 407
- On-site property management and operations team

# 6305 NORTHAM DRIVE | UNIT 8

**Total Unit Area** 2,599 sf (50% office)

List Price: Contact listing agent

T.M.I. (2025) \$7.85 PSF

Possession: Immediate

Ample free surface parking

14' 0'' Clear Height

Shipping Doors: 1 Truck Level

- Walking distance from Pearson Airport and future Union West Station
- Close to highways 409, 427, 401 & 407
- On-site property management and operations team
- Flex industrial space, landlord can work with the tenant to open up and create workstation area

# 6305 NORTHAM DRIVE | UNITS 9-11

**Total Unit Area** 7,514 sf (70% office)

List Price: \$15.50 PSF (Year 1)

Possession: Immediate

Ample free surface parking

14' 0" Clear Height

Shipping Doors: 3 Truck Level