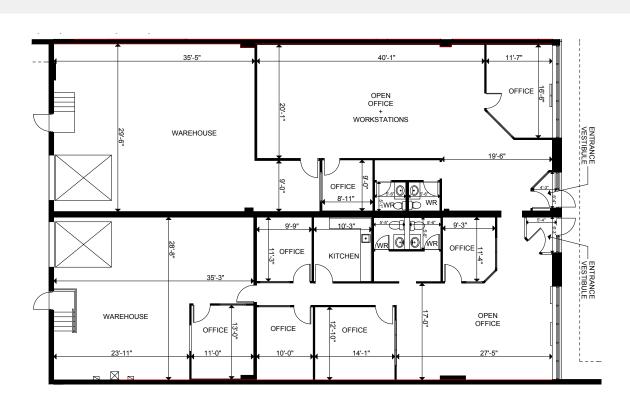

# 3405 AMERICAN DRIVE | UNITS 7-8

**Total Unit Area** 5,532 sf (60% office)

List Price: Contact listing agent

Possession: July 1, 2025

Ample free surface parking

14' 0'' Clear Height

Shipping Doors: 2 Truck Level

- Divisible into separate units: Unit 7 (2,795 sf) and Unit 8 (2,737 sf)
- Walking distance from Pearson Airport and future Union West Station
- Close to highways 409, 427, 401 & 407
- On-site property management and operations team