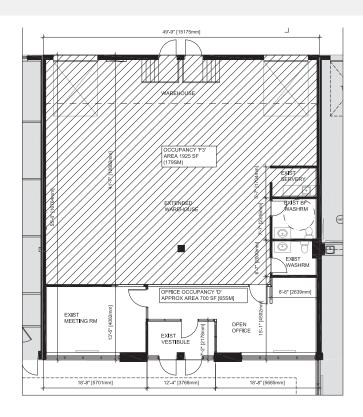

# 6305 NORTHAM DRIVE | UNITS 9-11

**Total Unit Area** 7,514 sf (70% office)

List Price: \$15.50 PSF (Year 1)

Possession: Immediate

Ample free surface parking

14' 0" Clear Height

Shipping Doors: 3 Truck Level

- Walking distance from Pearson Airport and future Union West Station
- Close to highways 409, 427, 401 & 407
- On-site property management and operations team
- Flex industrial space, landlord can work with the tenant to open up and create workstation area