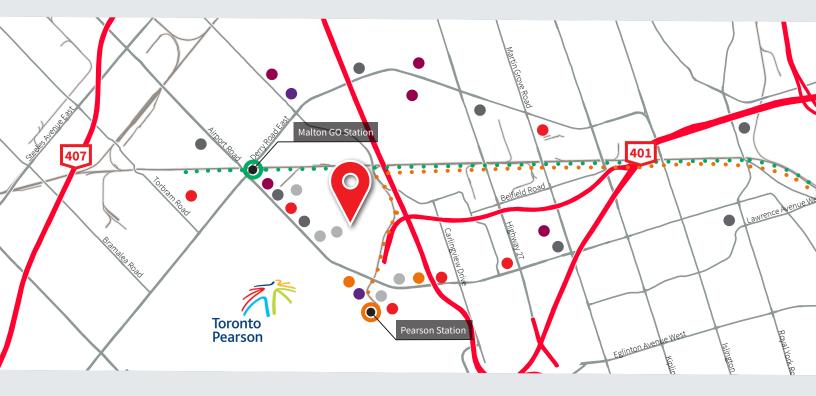

## **Transit**

**GO Train** 

TTC Subway

**Union Pearson Express** 

# **Drive Times**

5 mins to **Pearson Airport** 

Cafes

Starbucks

Tim Horton's

Country Style

15 mins to Bramalea GO

7 mins to Malton GO

17 mins to CN Intermodal

**10 mins** to Highway 427

**25 mins** to **DT Toronto** 

**12 mins** to Highway 407

32 mins to **CP Vaughan** 

13 mins to Highways 403/401