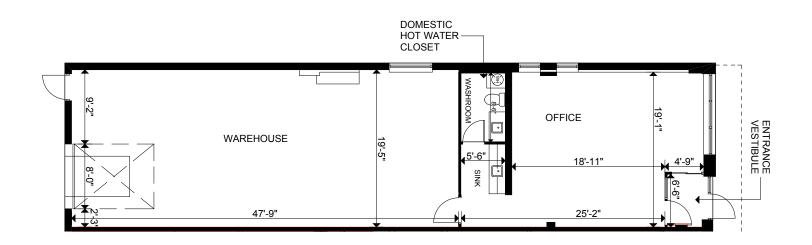

# 3395 AMERICAN DRIVE | UNIT 12

**Total Unit Area** 1,720 sf (30% office)

List Price: Contact listing agent

T.M.I. (2025) \$7.85 PSF

Possession: August 1, 2025

Ample free surface parking

14' 0'' Clear Height

Shipping Doors: 1 Truck Level

- Industrial unit in an excellent condition
- Walking distance from Pearson Airport and future Union West Station
- Close to highways 409, 427, 401 & 407
- On-site property management and operations team