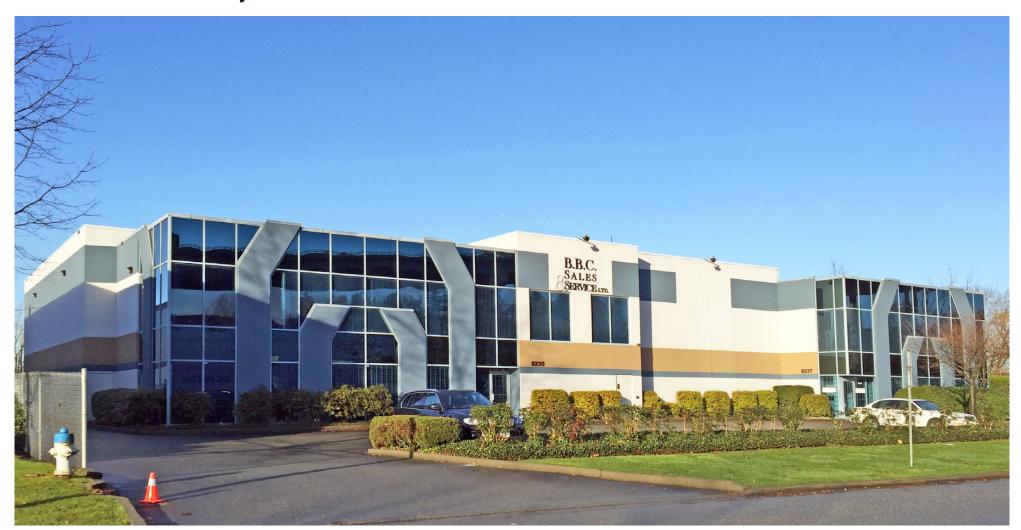

# 

8237 Swenson Way, Delta

#### Location

This property is located on the west side of Swenson Way in the Nordel Industrial Park, North Delta. Nordel Industrial Park benefits from its central location and provides quick and easy access to major transportation routes, such as Highway 91, the East-West Connector, and Highway 99 which link the park with the Airport, the U.S. border, the ferry terminal and downtown Vancouver.

# **Building Size**

Warehouse 4,500 sf (1 dock & 1 grade)
Office 1,936 sf
2nd Floor Office 1,936 sf

Total 8,372 sf