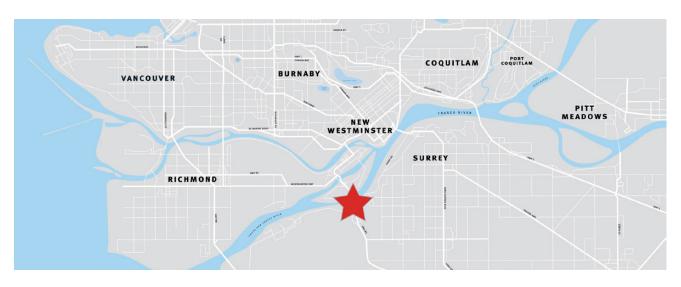

#### Location

This property is located on the west side of Swenson Way in the Nordel Industrial Park, North Delta. Nordel Industrial Park benefits from its central location and provides quick and easy access to major transportation routes, such as Highway 91, the East-West Connector, and Highway 99 which link the park with the Airport, the U.S. border, the ferry terminal and downtown Vancouver.

Nordel Industrial Park, which is one of the Lower mainland's newest Industrial Parks, houses national companies such as Avcorp, Wexxar packaging, AMJ Campbell Vanlines and Brenco Industries.