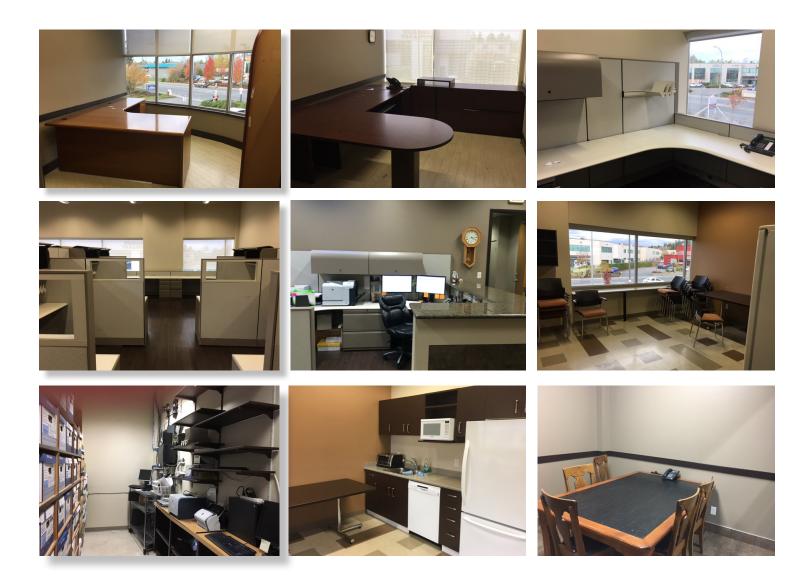

# For Lease Office Space 3,763 sf net leasable

| Property<br>Location | Centrally located close to Costco, the Langley over pass and the Willowbrook Connector.                                                                                                                                                                                                                     |
|----------------------|-------------------------------------------------------------------------------------------------------------------------------------------------------------------------------------------------------------------------------------------------------------------------------------------------------------|
| Unit<br>Description  | The office space is fully improved with reception area, board room, kitchen, private offices, open work area with quality work stations, common washrooms, storage areas etc. Utilities not included.                                                                                                       |
| Zoning               | M11 Business Park allows for 100% office use.                                                                                                                                                                                                                                                               |
| Area                 | Net usable area is <b>3,763 sf</b> . The gross area is <b>4,373 sf</b> .<br>The lease rate is based on the gross rent-able area.                                                                                                                                                                            |
| Net Rental Rate      | <b>\$16.00</b> per sq ft. \$5,830.67.00 per month + GST                                                                                                                                                                                                                                                     |
| Operating Costs      | <b>\$3.75</b> per sq ft. \$1,366.56 per month + GST                                                                                                                                                                                                                                                         |
| Total Gross          | <b>\$7,197.23</b> per month + GST                                                                                                                                                                                                                                                                           |
| Parking              | 10 parking stalls                                                                                                                                                                                                                                                                                           |
| Availability         | Now- Vacant                                                                                                                                                                                                                                                                                                 |
| Comments             | The current space is vacant ready for occupancy.<br>The space can be a turn-key space with all office furniture included. List to be provided<br>to any interested parties. This space would be excellent for office use and ideal for<br>engineering firm, law firm, school, etc. and general office uses. |