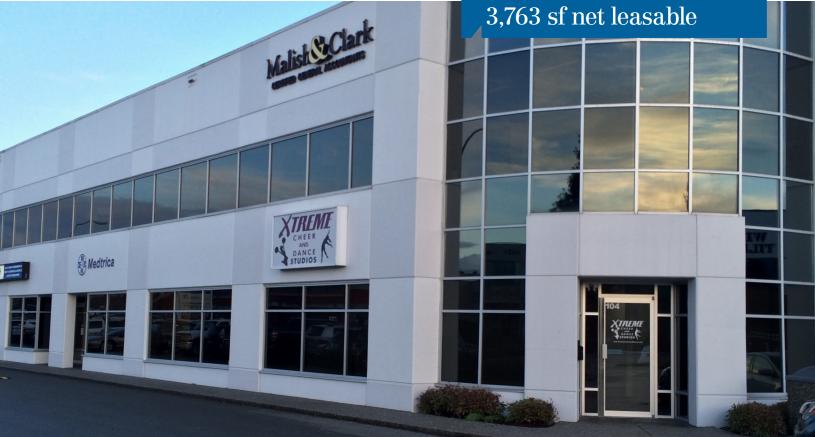

## For Lease Office Space 3,763 sf net leasable

### 6350 204th Street, Unit 204

Langley, British Columbia

### **Property Highlights**

- Centrally located second floor fully improved office space
- 3,763 sq ft net usable area
- 4,373 sq ft gross area
- Zoned: M11- Business Park
- Ready for occupancy NOW