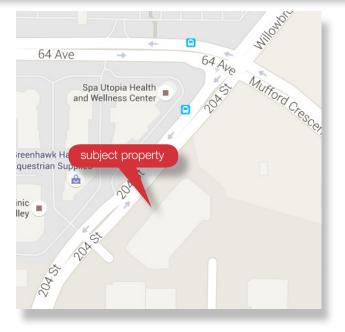

# For Lease Office Space 3,763 sf net leasable

| Property<br>Location | Centrally located close to Costco, the Langley over pass and the Willowbrook Connector.                                                                                                                                                                                                                     |
|----------------------|-------------------------------------------------------------------------------------------------------------------------------------------------------------------------------------------------------------------------------------------------------------------------------------------------------------|
| Unit<br>Description  | The office space is fully improved with reception area, board room, kitchen, private offices, open work area with quality work stations, common washrooms, storage areas etc. Utilities not included.                                                                                                       |
| Zoning               | M11 Business Park allows for 100% office use.                                                                                                                                                                                                                                                               |
| Area                 | Net usable area is <b>3,763 sf</b> . The gross area is <b>4,373 sf</b> .<br>The lease rate is based on the gross rent-able area.                                                                                                                                                                            |
| Net Rental Rate      | <b>\$16.00</b> per sq ft. \$5,830.67.00 per month + GST                                                                                                                                                                                                                                                     |
| Operating Costs      | <b>\$3.75</b> per sq ft. \$1,366.56 per month + GST                                                                                                                                                                                                                                                         |
| Total Gross          | <b>\$7,197.23</b> per month + GST                                                                                                                                                                                                                                                                           |
| Parking              | 10 parking stalls                                                                                                                                                                                                                                                                                           |
| Availability         | Now- Vacant                                                                                                                                                                                                                                                                                                 |
| Comments             | The current space is vacant ready for occupancy.<br>The space can be a turn-key space with all office furniture included. List to be provided<br>to any interested parties. This space would be excellent for office use and ideal for<br>engineering firm, law firm, school, etc. and general office uses. |