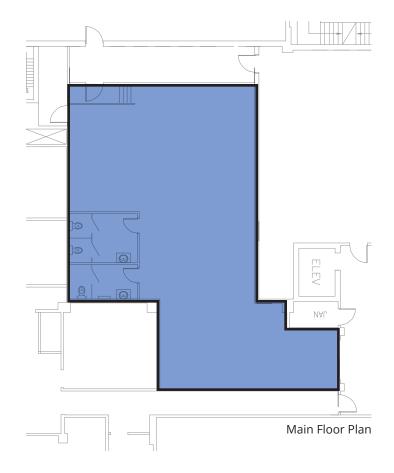

#### Offering Summary

| Area Available           | Main floor - 1,616 sf<br>2nd floor - Up to 16,500 sf<br>Suite 307 - 2,207 sf<br>Suite 308: 4,141 sf<br>Suite 312: 852 sf |
|--------------------------|--------------------------------------------------------------------------------------------------------------------------|
| Base Rent (psf)          | Negotiable                                                                                                               |
| Additional Rent<br>(psf) | \$16.25                                                                                                                  |
| Parking                  | Approximately 3 above grade<br>covered stalls per 1,000 sf at<br>\$135.00 per stall, per month                           |
| T.I. Allowance           | Negotiable                                                                                                               |
|                          |                                                                                                                          |

#### 2nd Floor Plan - Flexible demising options available

3rd Floor Plan