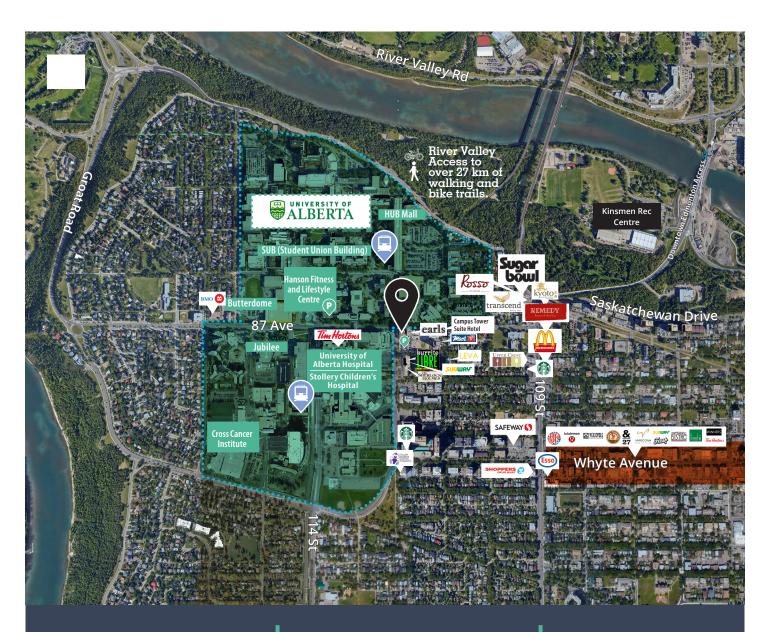

#### **Property Highlights**

Located at the epicenter of the University of Alberta campus and University of Alberta Hospital, this rare office space opportunity is surrounded by amenities for staff and visitors alike. Countless restaurants (QSR and dining), coffee shops, cafes, lounges, fitness facilities and convenience shopping are all literally within steps.

Access to downtown and all parts of the City is quick and easy with this south central location.

The building has recently undergone a full exterior renovation, offering new windows to maximize natural light and spectacular campus views.

#### Walkers Paradise

Restaurants, coffee and fitness centre all within immediate area.

#### Within HUB Mall

BMO Royal Bank CIBC Scotia Bank TD Bank A&W Academy Pizza EDO Japan La Pasta Trattoria New York Fries Subway

#### Within SUB

barBurrito Edo Japan Hula Poke Marco's Famous Donair Opa! of Greece Subway

Peter Schwann, B.Comm Principal 780.429.7563 peter.schwann@avisonyoung.com

© 2025 Avison Young Commercial Real Estate Services, LP. All rights reserved. E. & O.E.: The information contained herein was obtained from sources which we deem reliable and, while thought to be correct, is not guaranteed by Avison Young