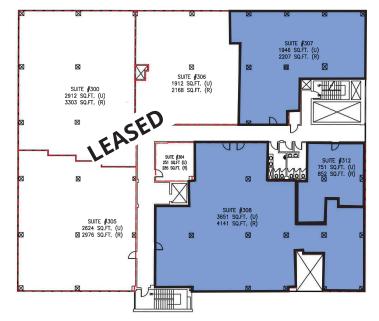

#### Offering Summary

| Area Available           | Main floor - 1,616 sf<br>2nd floor - Up to 16,500 sf<br>Suite 307 - 2,207 sf<br>Suite 308: 4,141 sf<br>Suite 312: 852 sf |
|--------------------------|--------------------------------------------------------------------------------------------------------------------------|
| Base Rent (psf)          | Negotiable                                                                                                               |
| Additional Rent<br>(psf) | \$16.25                                                                                                                  |
| Parking                  | Approximately 3 above grade<br>covered stalls per 1,000 sf at<br>\$135.00 per stall, per month                           |
| T.I. Allowance           | Negotiable                                                                                                               |
|                          |                                                                                                                          |

#### 2nd Floor Plan - Flexible demising options available

3rd Floor Plan