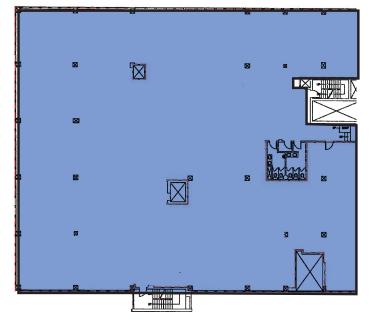

|
| Additional Rent<br>(psf) | \$16.25                                                                                                                  |
| Parking                  | Approximately 3 above grade<br>covered stalls per 1,000 sf at<br>\$135.00 per stall, per month                           |
| T.I. Allowance           | Negotiable                                                                                                               |
|                          |                                                                                                                          |



#### 2nd Floor Plan - Flexible demising options available

3rd Floor Plan







#### **Drive Times**

| Whyte Avenue       | 3 mins  |
|--------------------|---------|
| Downtown Edmonton  | 8 mins  |
| West Edmonton Mall | 15 mins |
| South Common       | 16 mins |

#### Within HUB Mall

BMO Royal Bank CIBC Scotia Bank TD Bank A&W Academy Pizza EDO Japan La Pasta Trattoria New York Fries Subway

#### Within SUB

barBurrito Edo Japan Hula Poke Marco's Famous Donair Opa! of Greece Subway

Peter Schwann, B.Comm Principal 780.429.7563 peter.schwann@avisonyoung.com



© 2025 Avison Young Commercial Real Estate Services, LP. All rights reserved. E. & O.E.: The information contained herein was obtained from sources which we deem reliable and, while thought to be correct, is not guaranteed by Avison Young