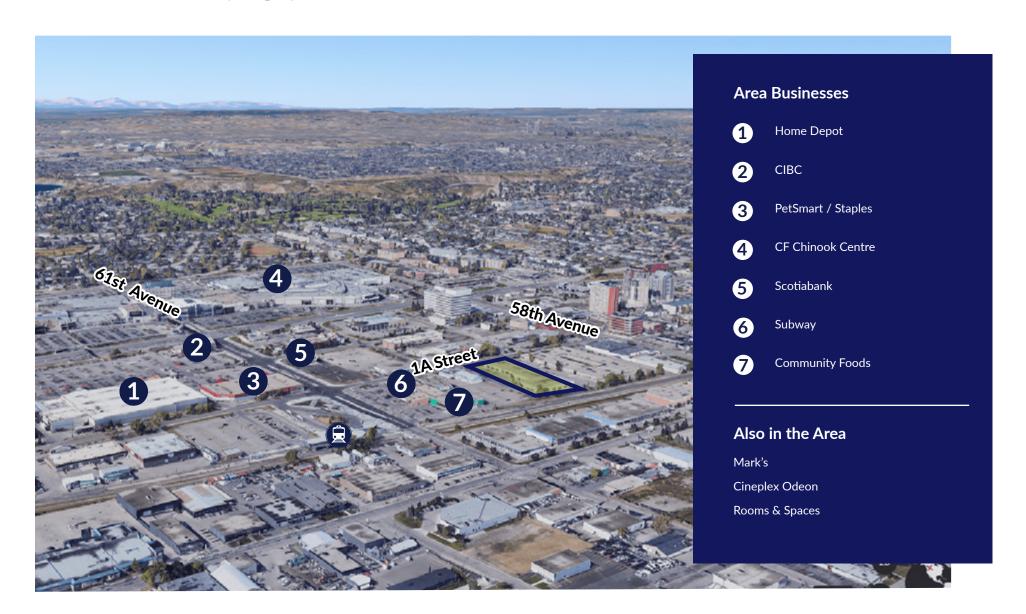

er 403.692.4635 | 403.390.0812 kmorton@ronmor.ca





#### PROPERTY OVERVIEW



Central location ±5 kms from downtown



Large on-site surface parking lot



Several area amenitiees including Chinook Centre / Professional Tower



Convenient access to Glenmore Trail, 58th Avenue, and MacLeod Trail



Excellent access to public transportation (LRT station and bus routes)



Building is suitable for both office and/or retail uses

#### **Vacancy Details**

**Landlord's Legal Name:** 6020 Business Park Ltd.

**Rentable Area:** Unit 9 | 4,576 SF

Lease Rate: Market

**Annual Operating Costs:** \$16.00 PSF + utilities

**Availability:** Immediate

**Term:** 5-10 years

**Zoning:** DC

**Parking:** Assigned surface + visitor @

no charge



## LOCATION

6020 - 1A Street S.W. | Calgary, Alberta



## FLOOR PLAN

#### Unit 9 | 4,576 SF



#### SITE PLAN



## VACANCY IMAGES

Unit 9 | 4,576 SF









The information contained herein is provided for general information only and is subject to change at any time. Ronmor Developers Inc. and/or Ronmor Holdings Inc. (or its affiliates) will not be held responsible for any misrepresentation or misunderstanding arising from the contents of this marketing brochure.

## DEMOGRAPHICS

|                    | Aggregation | 1 km<br>Radius | 3 km<br>Radius | 5 km<br>Radius |
|--------------------|-------------|----------------|----------------|----------------|
| Total Population   | Sum         | 2,870          | 33,724         | 150,418        |
| Daytime Population | Sum         | 29,628         | 102,799        | 410,977        |
| Total Hou