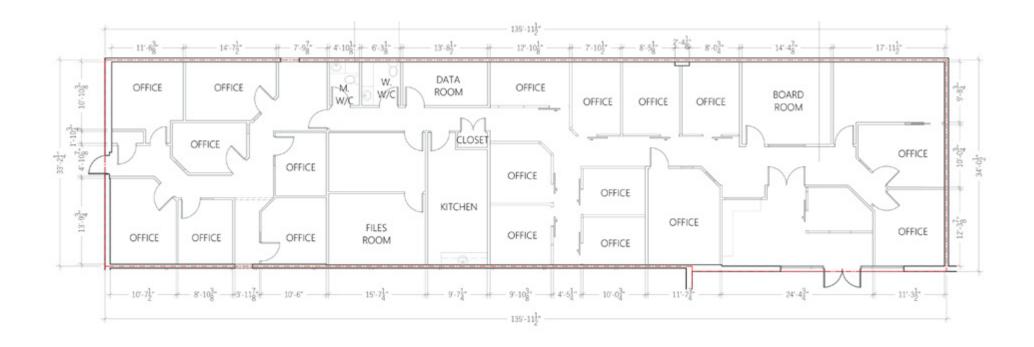

nmor.ca





#### PROPERTY OVERVIEW



Central location ±5 kms from downtown



Large on-site surface parking lot



Several area amenitiees including Chinook Centre / Professional Tower



Convenient access to Glenmore Trail, 58th Avenue, and MacLeod Trail



Excellent access to public transportation (LRT station and bus routes)



Building is suitable for both office and/or retail uses

#### **Vacancy Details**

**Landlord's Legal Name:** 6020 Business Park Ltd.

**Rentable Area:** Unit 9 | 4,576 SF

Lease Rate: Market

**Annual Operating Costs:** \$16.00 PSF + utilities

**Availability:** Immediate

**Term:** 5-10 years

**Zoning:** DC

**Parking:** Assigned surface + visitor @

no charge



## LOCATION

6020 - 1A Street S.W. | Calgary, Alberta



## FLOOR PLAN

#### Unit 9 | 4,576 SF



#### SITE PLAN



## VACANCY IMAGES

Unit 9 | 4,576 SF









The information contained herein is provided for general information only and is subject to change at any time. Ronmor Developers Inc. and/or Ronmor Holdings Inc. (or its affiliates) will not be held responsible for any misrepresentation or misunderstanding arising from the contents of this marketing brochure.

## DEMOGRAPHICS

|                    | Aggregation | 1 km<br>Radius | 3 km<br>Radius | 5 km<br>Radius |
|--------------------|-------------|----------------|----------------|----------------|
| Total Population   | Sum         | 2,870          | 33,724         | 150,418        |
| Daytime Population | Sum         | 29,628         | 102,799        | 410,977        |
| Total Households   | Sum         | 1,372