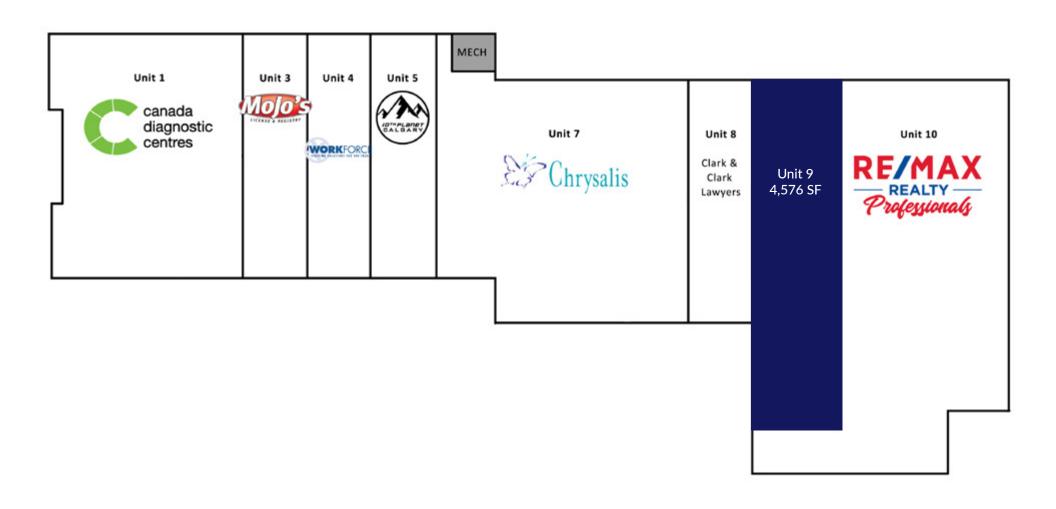

PROPERTY OVERVIEW



Central location ±5 kms from downtown



Large on-site surface parking lot



Several area amenitiees including Chinook Centre / Professional Tower



Convenient access to Glenmore Trail, 58th Avenue, and MacLeod Trail



Excellent access to public transportation (LRT station and bus routes)



Building is suitable for both office and/or retail uses

#### **Vacancy Details**

**Landlord's Legal Name:** 6020 Business Park Ltd.

**Rentable Area:** Unit 9 | 4,576 SF

Lease Rate: Market

**Annual Operating Costs:** \$16.00 PSF + utilities

**Availability:** Immediate

**Term:** 5-10 years

**Zoning:** DC

**Parking:** Assigned surface + visitor @

no charge



## LOCATION

6020 - 1A Street S.W. | Calgary, Alberta



## FLOOR PLAN

#### Unit 9 | 4,576 SF



#### SITE PLAN



## VACANCY IMAGES

Unit 9 | 4,576 SF









The information contained herein is provided for general information only and is subject to change at any time. Ronmor Developers Inc. and/or Ronmor Holdings Inc. (or its affiliates) will not be held responsible for any misrepresentation or misunderstanding arising from the contents of this marketing brochure.

## DEMOGRAPHICS

|                    | Aggregation | 1 km<br>Radius | 3 km<br>Radius | 5 km<br>Radius |
|--------------------|-------------|----------------|----------------|----------------|
| Total Population   | Sum         | 2,870          | 33,724         | 150,418        |
| Daytime Population | Sum         | 29,628         | 102,799        | 410,977        |
| Total Households   | Sum         | 1,372          | 15,147         |