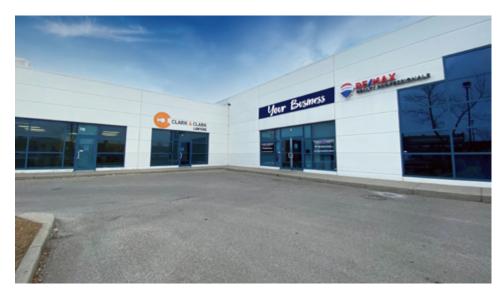

kms from downtown



Large on-site surface parking lot



Several area amenitiees including Chinook Centre / Professional Tower



Convenient access to Glenmore Trail, 58th Avenue, and MacLeod Trail



Excellent access to public transportation (LRT station and bus routes)



Building is suitable for both office and/or retail uses

#### **Vacancy Details**

**Landlord's Legal Name:** 6020 Business Park Ltd.

**Rentable Area:** Unit 9 | 4,576 SF

Lease Rate: Market

**Annual Operating Costs:** \$16.00 PSF + utilities

**Availability:** Immediate

**Term:** 5-10 years

**Zoning:** DC

**Parking:** Assigned surface + visitor @

no charge



## LOCATION

6020 - 1A Street S.W. | Calgary, Alberta



## FLOOR PLAN

#### Unit 9 | 4,576 SF



#### SITE PLAN



## VACANCY IMAGES

Unit 9 | 4,576 SF









The information contained herein is provided for general information only and is subject to change at any time. Ronmor Developers Inc. and/or Ronmor Holdings Inc. (or its affiliates) will not be held responsible for any misrepresentation or misunderstanding arising from the contents of this marketing brochure.

## DEMOGRAPHICS

|                    | Aggregation | 1 km<br>Radius | 3 km<br>Radius | 5 km<br>Radius |
|--------------------|-------------|----------------|----------------|----------------|
| Total Population   | Sum         | 2,870          | 33,724         | 150,418        |
| Daytime Population | Sum         | 29,628         | 102,799        | 410,977        |
| Total Households   | Sum         | 1,372          | 15,147         | 73,794         |



Median age 36 years