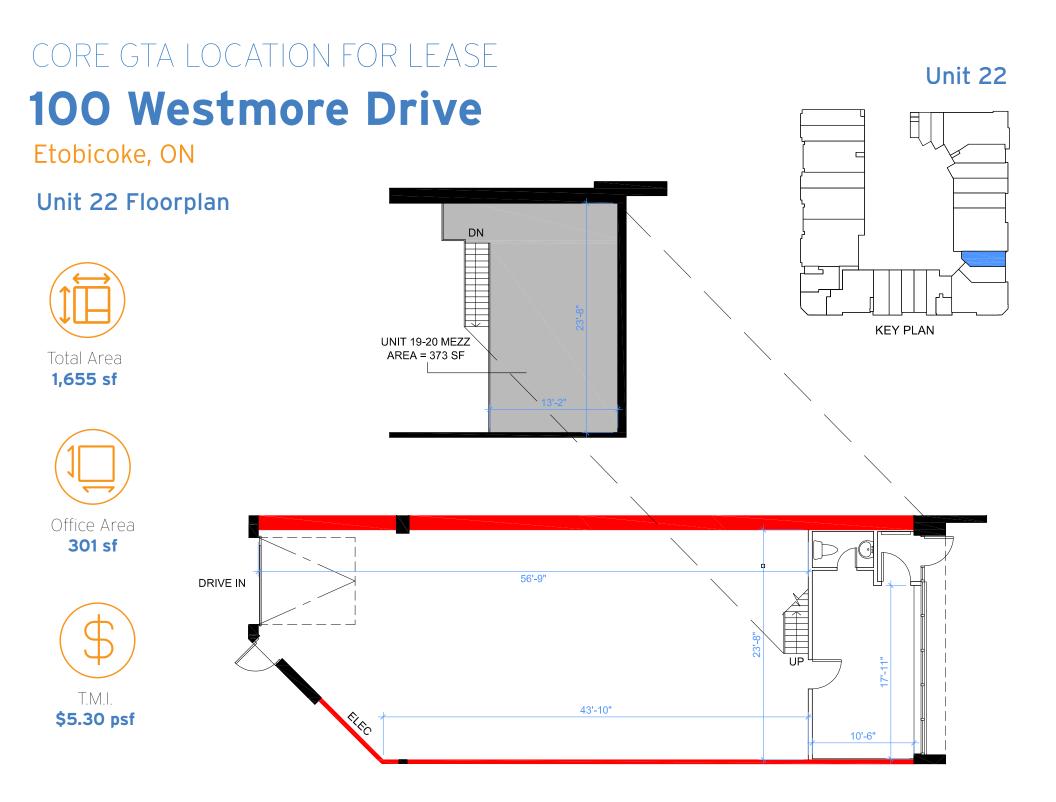

# CORE GTA LOCATION FOR LEASE **100 Westmore Drive**

Etobicoke, ON

| Unit | Total<br>Area | Clear<br>Height | Office<br>Area | Shipping   | Asking<br>Net Rent<br>(PSF) | (2025) | Occupancy |
|------|---------------|-----------------|----------------|------------|-----------------------------|--------|-----------|
| 22   | 1,655 sf      | 15' 10''        | 301 sf         | 1 Drive-in | \$17.50                     | \$5.30 | Immediate |