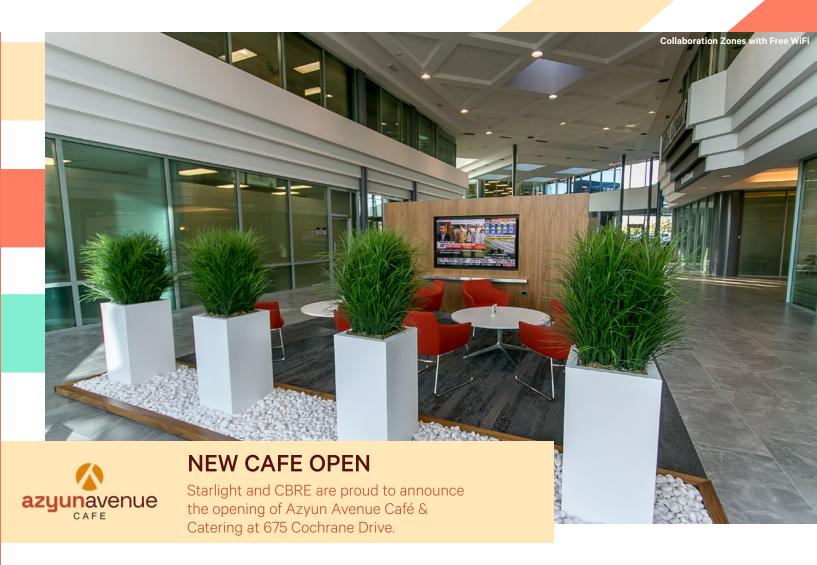

#### ON-SITE AMENITIES

Model Suites

Exclusive Fitness Centre with showers

On-site **Conference Room** 

**Physiotherapy** Centre

EV Charging Stations

Bike Lockers & Storage Exciting New Café!

675 Cochrane Drive features convenient on-site amenities that add value and work/life balance. Greeted every day by a soaring, sun lit atrium and lobby, tenants will a multitude of collaboration areas. Also located within the complex is a WorkFit by Crown fitness facility free for tenant use.