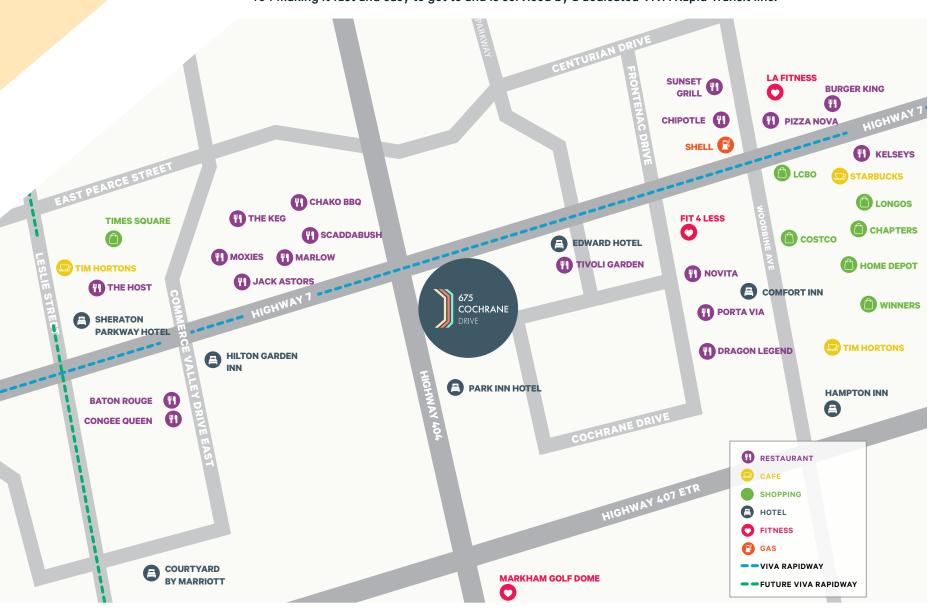

## AREA & ACCESS

### **AWARDS**

Located in an amenity abundant area of Markham, 675 Cochrane Drive is moments from great restaurants, cafes, shopping, wellness facilities and other convenient services. The building is located directly off of Highway 7 and the 404 making it fast and easy to get to and is serviced by a dedicated VIVA Rapid Transit line.