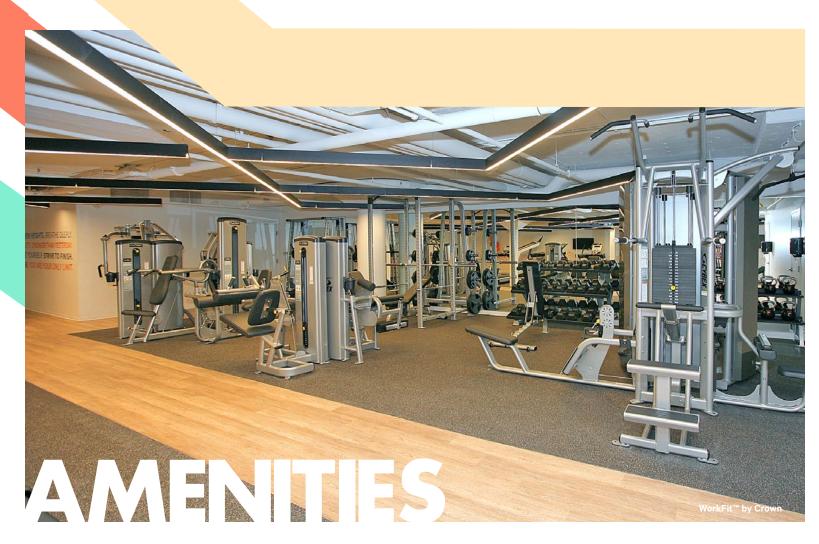

#### ON-SITE AMENITIES

Model Suites

Exclusive Fitness Centre with showers

On-site **Conference Room** 

**Physiotherapy** Centre

EV Charging Stations

Bike Lockers & Storage Exciting New Café!

675 Cochrane Drive features convenient on-site amenities that add value and work/life balance. Greeted every day by a soaring, sun lit atrium and lobby, tenants will a multitude of collaboration areas. Also located within the complex is a WorkFit by Crown fitness facility free for tenant use.