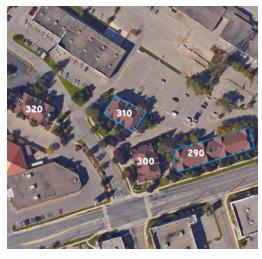

## Property Overview

| Address                      | 290 - 320 North Queen, Toronto                                                                                 |
|------------------------------|----------------------------------------------------------------------------------------------------------------|
| Area                         | Etobicoke                                                                                                      |
| Location                     | Located north-west of Hwy 427 and Gardiner Expressway, across the street from Sherway Gardens Shopping Centre. |
| Lease Type                   | Head Lease                                                                                                     |
| Condition                    | Built-out Suites                                                                                               |
| Parking                      | 3.5:1,000 SF Surface Parking                                                                                   |
| Rentable<br>Suite<br>Options | 290 North Queen St                                                                                             |
|                              | Suite 105 1,437 SF                                                                                             |
|                              | 300 North Queen St                                                                                             |
|                              | Suite 106N 1,100 SF                                                                                            |
|                              | Suite 207N 1,040 SF                                                                                            |
| Net Rent                     | \$12.50 PSF                                                                                                    |
| Additional Rent              | \$18.25 PSF (excludes in suite janitorial)                                                                     |
| <b>Building Class</b>        | Class C                                                                                                        |
| # of Floors                  | Two-Floor Walk-up                                                                                              |
| Transportation               | Bus Route at Doorstep                                                                                          |