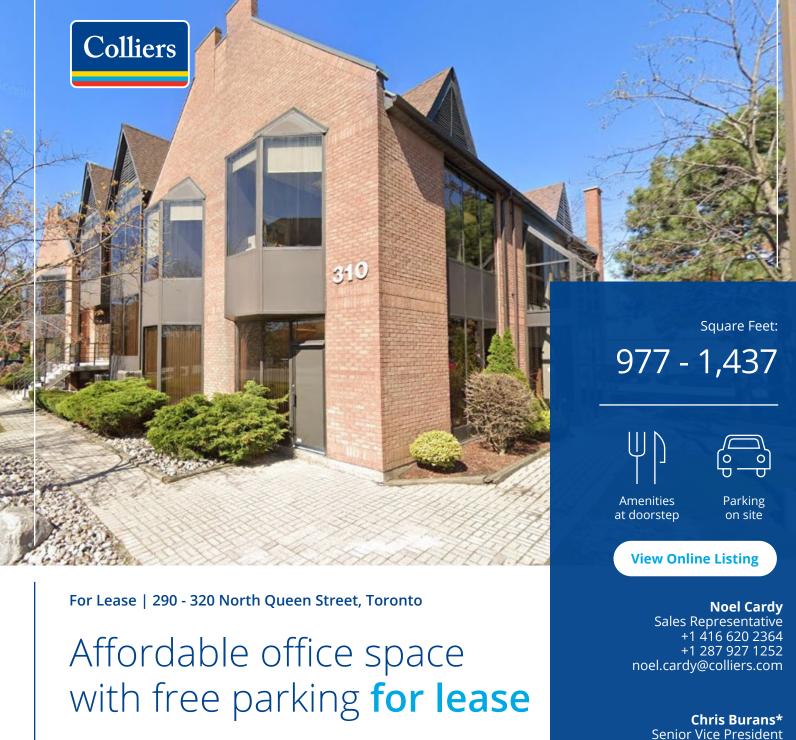

## Property Overview

| Address                      | 290 - 320 North Queen, Toronto                                                                                 |
|------------------------------|----------------------------------------------------------------------------------------------------------------|
| Area                         | Etobicoke                                                                                                      |
| Location                     | Located north-west of Hwy 427 and Gardiner Expressway, across the street from Sherway Gardens Shopping Centre. |
| Lease Type                   | Head Lease                                                                                                     |
| Condition                    | Built-out Suites                                                                                               |
| Parking                      | 3.5:1,000 SF Surface Parking                                                                                   |
| Rentable<br>Suite<br>Options | 290 North Queen St                                                                                             |
|                              | Suite 105 1,437 SF                                                                                             |
|                              | 300 North Queen St                                                                                             |
|                              | Suite 106N 1,100 SF                                                                                            |
|                              | Suite 207N 1,040 SF                                                                                            |
| Net Rent                     | \$12.50 PSF                                                                                                    |
| Additional Rent              | \$18.25 PSF (excludes in suite janitorial)                                                                     |
| <b>Building Class</b>        | Class C                                                                                                        |
| # of Floors                  | Two-Floor Walk-up                                                                                              |
| Transportation               | Bus Route at Doorstep                                                                                          |

## **Key Highlights**

Bus Route at doorstep

Numerous restaurants & retail nearby

Free surface parking available

Quick access to Highway 427

290 - 320 North Queen Street, Toronto, ON

**Noel Cardy**Sales Representative
+1 416 620 2364
noel.cardy@colliers.com