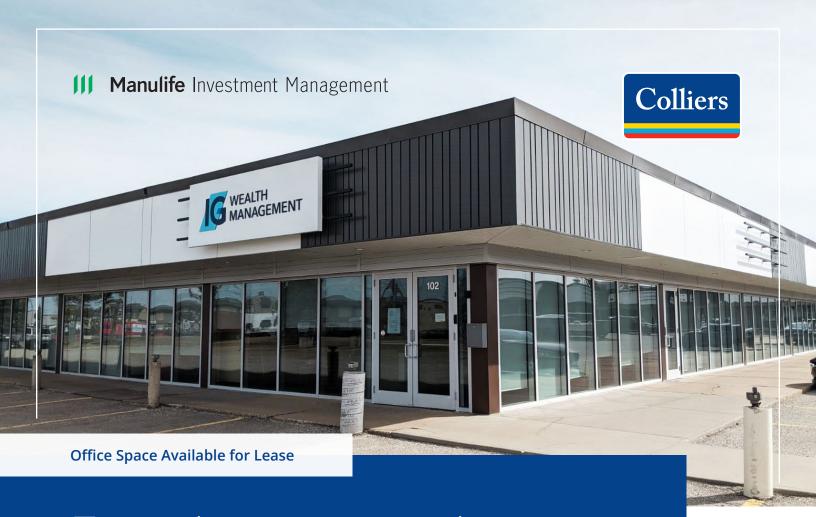

# Exterior renovations are now complete!

#### **Sprucewoods Business Park**

8925 - 51 Avenue, Edmonton

Prominently located on the high traffic intersection of 91st Street and 51st Avenue, the recently completed exterior façade and pylon signage upgrades at Sprucewoods Business Park provide businesses with a rare opportunity to take advantage of high exposure in a newly renovated office park. This professionally managed property boasts a strong parking ratio and unparalleled access to major arteries such as Whitemud Freeway and Calgary Trail/Gateway Blvd.

## Property Overview

Building Upgrades: Recently completed exterior upgrades bring a fresh new look to the intersection and provide an attractive opportunity for businesses looking for new product, prominent signage, exceptional parking, convenient access, and main floor direct entrance.