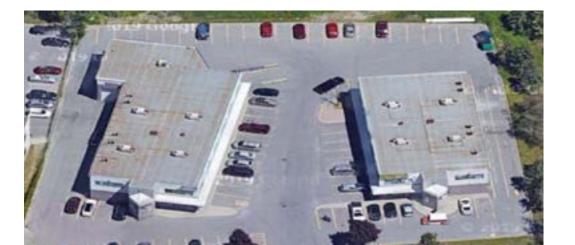

#### **HIGHLIGHTS**

First floor retail with second-storey walk-up office

Just off of Merivale Rd., near Hunt Club Rd.

Neighbours Costco and Goodlife Fitness and minutes from many shops, restaurants and amenities

Ample free parking

10 minutes from the airport