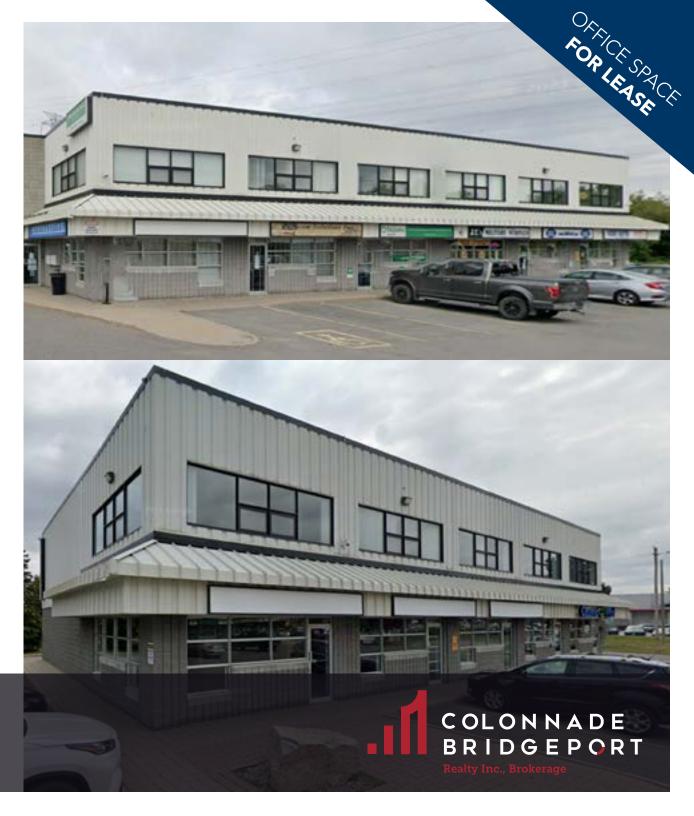

### **ROYDON PL**

Nepean, Ontario

### 33/43 ROYDON PLACE Nepean, Ontario

#### **HIGHLIGHTS**

First floor retail with second-storey walk-up office

Just off of Merivale Rd., near Hunt Club Rd.

Neighbours Costco and Goodlife Fitness and minutes from many shops, restaurants and amenities

Ample free parking

10 minutes from the airport