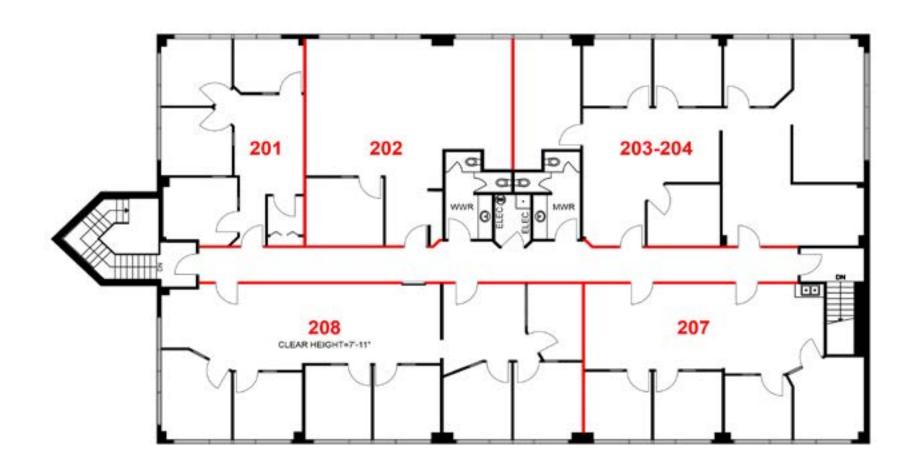

#### **43 ROYDON**

Unit 202 - 927 SF

Unit 204 - 749 SF

Unit 208 - 958 SF

**LEE LACOMBE,** Leasing Manager Colonnade BridgePort Realty Inc. Brokerage llacombe@colonnadebridgeport.ca 343.633.4956

#### **OPPORTUNITY**

43 Roydon Unit 202 - 927 SF Unit 204 - 749 SF Unit 208 - 958 SF

## 33/43 ROYDON PLACE Nepean, Ontario

43 Roydon - 2nd floor