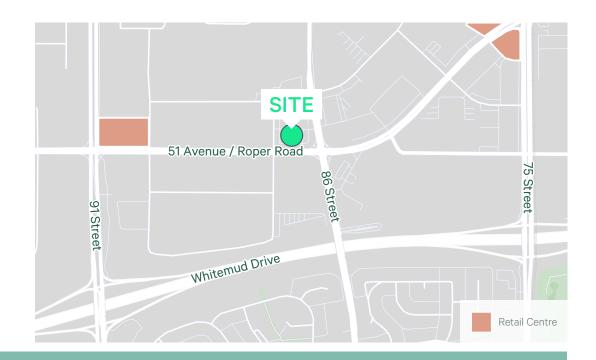

## Join an impressive roster of professional tenants

Located along 51<sup>st</sup> Avenue / Roper Road, Alberta Municipal Place has excellent exposure and access via. Whitemud Drive, 75<sup>th</sup> Street & 91<sup>st</sup> Street.

Excellently managed and maintained property with recent upgrades including HVAC & electrical and has three pockets of move-in-ready space available for lease on the main and 2<sup>nd</sup> Floor.