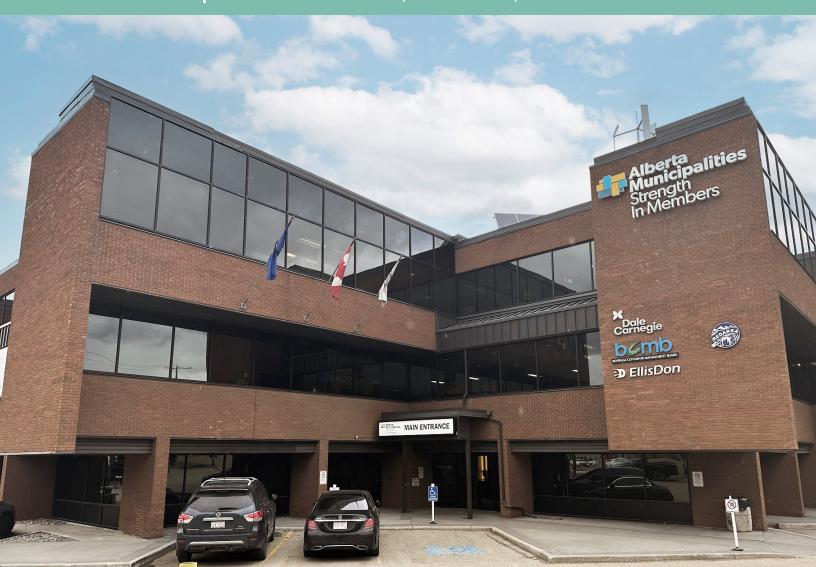

# Alberta Municipal Place

Move-in-ready space with professional tenant profile

8616 - 51 Avenue NW Edmonton, AB www.cbre.ca

Main & 2<sup>nd</sup> Floor Space Available from 1,636 SF to 4,040 SF

## Join an impressive roster of professional tenants

Located along 51<sup>st</sup> Avenue / Roper Road, Alberta Municipal Place has excellent exposure and access via. Whitemud Drive, 75<sup>th</sup> Street & 91<sup>st</sup> Street.

Excellently managed and maintained property with recent upgrades including HVAC & electrical and has three pockets of move-in-ready space available for lease on the main and 2<sup>nd</sup> Floor.