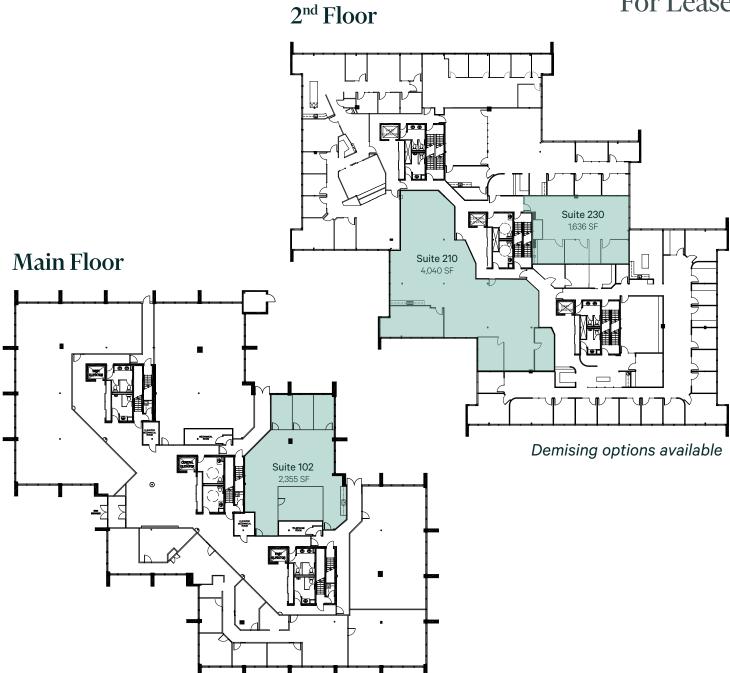

#### Availability

Suite 102 - 2,355 SF Suite 210 - 4,040 SF Suite 230 - 1,636 SF