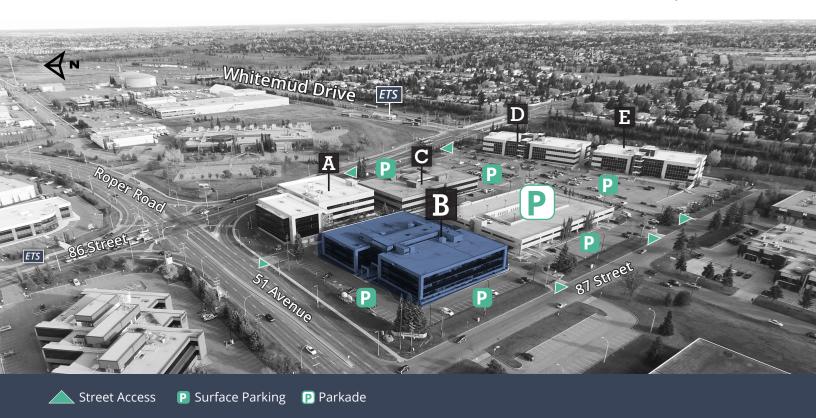

#### For Lease

Commerce South Office Park 8657 - 51st Avenue Edmonton, AB



### Building B

# Fitness centre, tenant lounge, golf simulator & cafe on site

Commerce South Office Park has excellent profile, location, exposure, signage, and branding opportunity for future tenants.

Located within close proximity to Whitemud Drive at Roper Road and 86th Street.

#### Get more information

Mark Hartum, B.Comm, SIOR Principal +1 780 429 7557 mark.hartum@avisonyoung.com

#### **Karnie Vertz**

Principal +1 780 429 7551 karnie.vertz@avisonyoung.com

#### **Cailey Martiniuk**

Associate +1 780 429 7553 cailey.martiniuk@avisonyoung.com

avisonyoung.com

#### For Lease



#### **Property Description**

- Renovated in 2010
- Class A LEED, Silver office building
- Features a three storey atrium offering an abundance of natural light
- Building is equipped with TELUS & Shaw fibre optics
- Tenants have access to the fitness facility and tenant lounge featuring a golf simulator located in the building
- Cafe located in the building
- Excellent signage exposure to 51st Avenue & 86th Street



Situated with easy access to major arterials and nearby amenities



Top of class ownership by Sun Life Investment Management and management by BentallGreenOak



Minutes from Davies Transit Centre and future LRT station







Fitness Facility (Building B)

Tenant Lounge (Building B)

Tenant Lounge (Building B)

## Commerce South Office Park **B** 8657 - 51st Avenue, Edmo