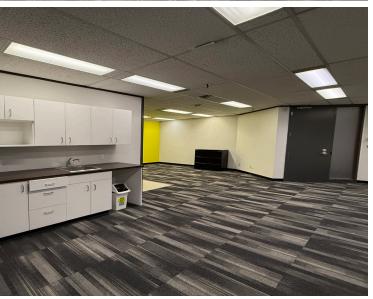

#### **For Lease**

| Available<br>Area: | <b>Second Floor</b><br>Suite 210: 3,471 sf<br><i>Available May 1, 2025</i> |
|--------------------|----------------------------------------------------------------------------|
| HVAC Hours:        | 6:00 am - 6:00 pm M-F                                                      |
| Base Rent:         | Starting at \$10.00 psf                                                    |
| Additional         | \$16.09 psf (2025)                                                         |
| Rent:              | *Includes utilities and in-suite janitorial                                |
| Parking:           | 3/1,000 sf reserved<br>surface stalls<br>\$25.00/mo                        |
|                    |                                                                            |