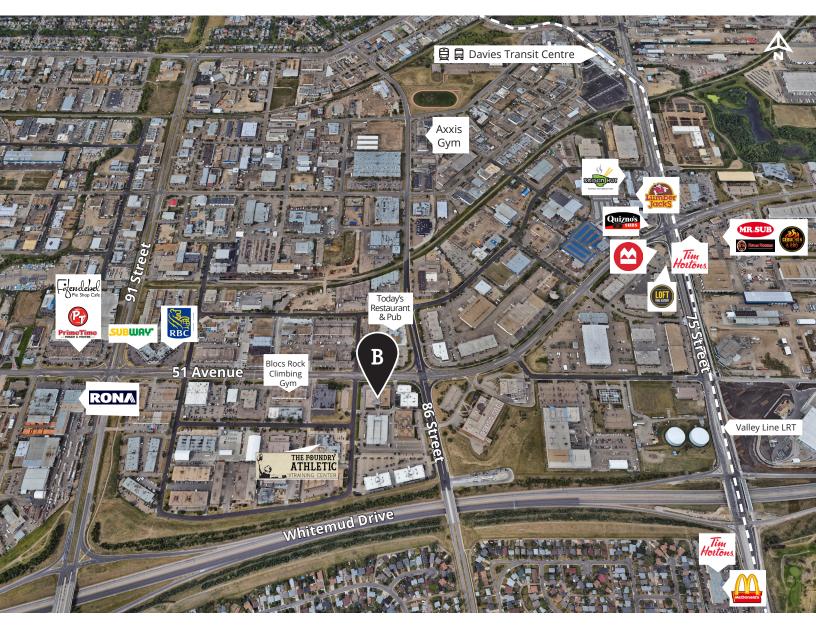

Situated with easy access to major arterials and nearby amenities

Top of class ownership by Sun Life Investment Management and management by BentallGreenOak

Minutes from Davies Transit Centre and future LRT station

#### **Drive Times**

| Davies Station LRT | 3 Mins  | Sherwood Park         | 19 Mins |
|--------------------|---------|-----------------------|---------|
| Whyte Avenue       | 11 Mins | Beaumont              | 21 Mins |
| Anthony Henday     | 11 Mins | International Airport | 22 Mins |
| Downtown           | 17 Mins | Yellowhead Trail      | 26 Mins |
| West Edmonton Mall | 19 Mins | St. Albert            | 36 Mins |