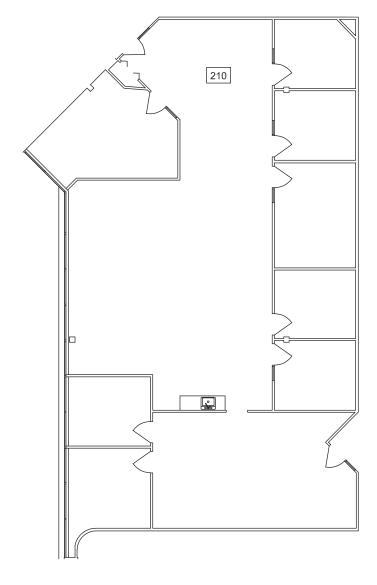

#### **For Lease**

| Available<br>Area: | <b>Second Floor</b><br>Suite 210: 3,471 sf<br><i>Available May 1, 2025</i> |
|--------------------|----------------------------------------------------------------------------|
| HVAC Hours:        | 6:00 am - 6:00 pm M-F                                                      |
| Base Rent:         | Starting at \$10.00 psf                                                    |
| Additional         | \$16.09 psf (2025)                                                         |
| Rent:              | *Includes utilities and in-suite janitorial                                |
| Parking:           | 3/1,000 sf reserved<br>surface stalls<br>\$25.00/mo                        |
|                    |                                                                            |