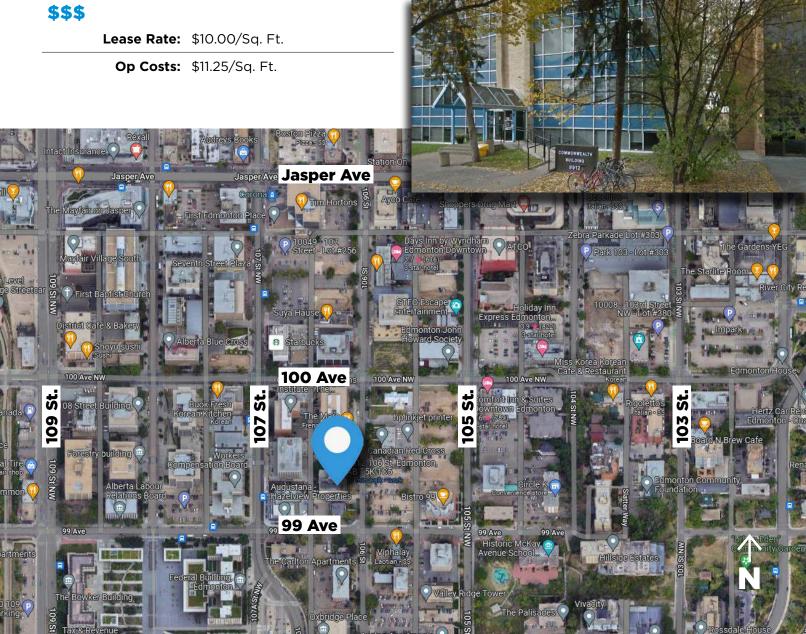

## 9912 - 106 Street, Edmonton, AB

#### **Property Information**

Municipal Address: 9912 - 106 Street, Edmonton, AB

Size: Unit 40 1,924 SF (+/-) Unit 45 1,103 SF (+/-) **Unit 50** 1,651 SF (+/-) Unit 50A 962 SF (+/-) Unit 51 1,171 SF (+/-) Unit 54 1,821 SF (+/-) Unit 54A 922 SF (+/-)

**Zoning:** RMU (Residential Mixed Use Zone)

Parking: Impark at monthly cost

**Possession:** Immediate

**YouTube** Suite #50

AND ASSOCIATES REAL ESTATE INC