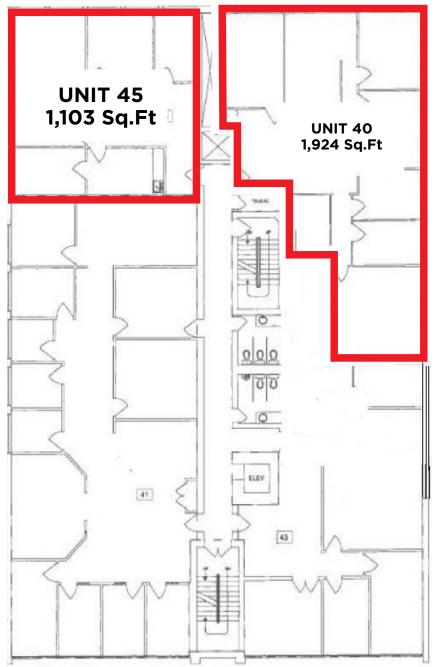

## **FOR LEASE** 922 - 1,713 Sq. Ft. (+/-)

# AND ASSOCIATES REAL ESTATE INC

## 9912 - 106 Street, Edmonton, AB

## **CENTRAL OFFICE SPACE**

#### **Property Highlights**

- Economical office space
- Walking distance to Downtown financial core
- Within 3 blocks of 2 LRT stations
- Quick access to exit Downtown core
- Wheelchair accessible





No warranty or representation, expressed or implied, is made as to the accuracy of the information contained herein, and same is submitted subject

## **FOR LEASE** CENTRAL OFFICE SPACE

### 4th floor





AND ASSOCIATES REAL ESTATE INC

E





## FOR LEASE CENTRAL OFFICE SPACE



#### **5th floor**





# **FOR LEASE** CENTRAL OFFICE SPACE

#### **Property Information**

Municipal Address: 9912 - 106 Street, Edmonton, AB

Size: Unit 40 1,924 SF (+/-) Unit 45 1,103 SF (+/-) **Unit 50** 1,651 SF (+/-) Unit 50A 962 SF (+/-) Unit 51 1,171 SF (+/-) Unit 54 1,821 SF (+/-) Unit 54A 922 SF (+/-)

**Zoning:** RMU (Residential Mixed Use Zone)

Parking: Impark at monthly cost

**Possession:** Immediate





**YouTube** Suite #50

AND ASSOCIATES REAL ESTATE INC

#### Contact

**Chuck Clubine** Senior Associate Cell: 780.264.7773 Direct: 780.784.6553 chuck@lizotterealestate.com

Tom Dean Associate Cell: 780.920.8019 Direct: 780.784.6550 tom@lizotterealestate.com