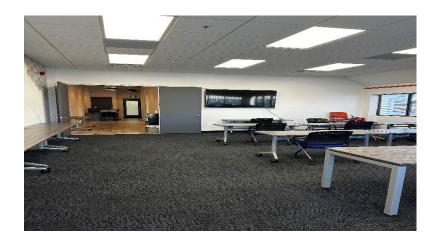

## Suite **125**

**\$12.50** net per sq. ft. Annual Escalations to Apply

\$13.09 per sq. ft.t Additional Rent excludes In-Suite Janitorial

Immediate Possession

**4:1,000** sq. ft.

**E1** Zoned

<sup>t</sup>2024 Estimate

Flex space that can accommodate labs, storage/light warehousing and non-traditional uses, which also provides access to minimal office area and light shipping/receiving (double-man doors) facilities. The space has been recently painted and the ceiling grid has been refurbished. Ample surface parking available. Building signage available with excellent exposure directly onto Highway 401. Close proximity to many area amenities and Pearson International Airport, with connectivity to major 400 series highways.