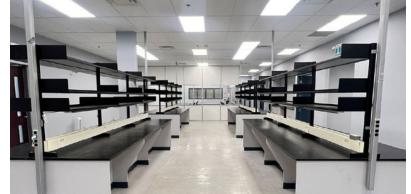

## Suite **125**

**\$12.50** net per sq. ft. Annual Escalations to Apply

\$13.09 per sq. ft.t Additional Rent excludes In-Suite Janitorial

Immediate Possession

**4:1,000** sq. ft.

**E1** Zoned

<sup>t</sup>2024 Estimate

Flex space that can accommodate labs, storage/light warehousing and non-traditional uses, which also provides access to minimal office area and light shipping/receiving (double-man doors) facilities. The space has been recently painted and the ceiling grid has been refurbished. Ample surface parking available. Building signage available with excellent exposure directly onto Highway 401. Close proximity to many area amenities and Pearson International Airport, with connectivity to major 400 series highways.