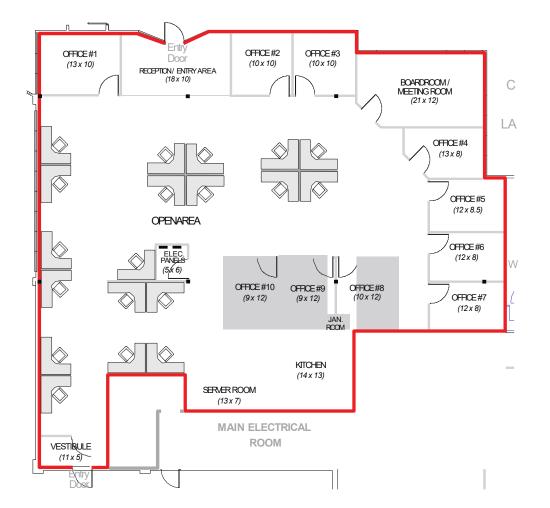

# Suite 125 Test Fits

Office Layout

**Open Concept** Layout

**Hybrid** Layout

FOR SUBLEASE