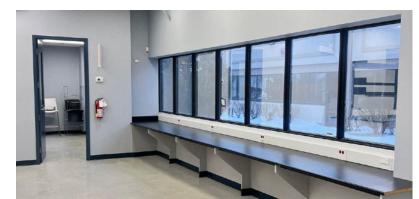

Flex space that can accommodate labs, storage/light warehousing and non-traditional uses, which also provides access to minimal office area and light shipping/receiving (double-man doors) facilities. The space has been recently painted and the ceiling grid has been refurbished. Ample surface parking available. Building signage available with excellent exposure directly onto Highway 401. Close proximity to many area amenities and Pearson International Airport, with connectivity to major 400 series highways.

**E1** Zoned

Built out, move-in ready office includes reception area, large open area and perimeter private offices. Easy building access and ample surface parking is available. Building signage is also available with excellent exposure directly onto Hwy 401.