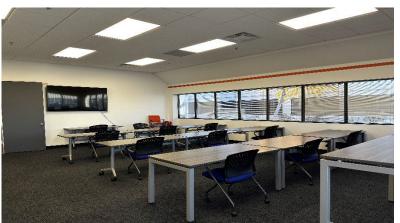

## Suite **125**

**\$12.50** net per sq. ft. Annual Escalations to Apply

\$13.09 per sq. ft.t Additional Rent excludes In-Suite Janitorial

Immediate Possession

**4:1,000** sq. ft.

**E1** Zoned

<sup>t</sup>2024 Estimate

Flex space that can accommodate labs, storage/light warehousing and non-traditional uses, which also provides access to minimal office area and light shipping/receiving (double-man doors) facilities. The space has been recently painted and the ceiling grid has been refurbished. Ample surface parking available. Building signage available with excellent exposure directly onto Highway 401. Close proximity to many area amenities and Pearson International Airport, with connectivity to major 400 series highways.