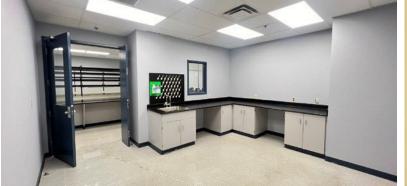

**E1** Zoned

Built out, move-in ready office includes reception area, large open area and perimeter private offices. Easy building access and ample surface parking is available. Building signage is also available with excellent exposure directly onto Hwy 401.