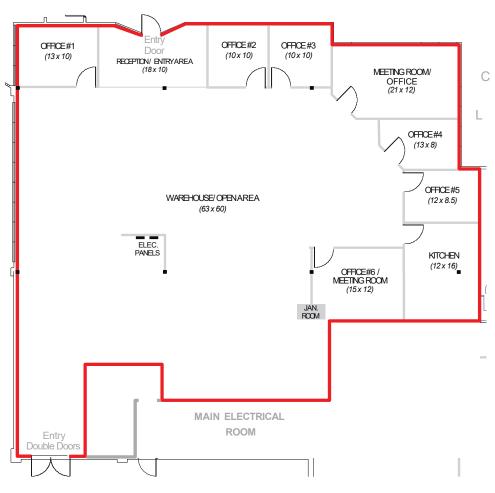

# Suite 125 Test Fits

Office Layout

**Open Concept** Layout

**Hybrid** Layout

FOR SUBLEASE