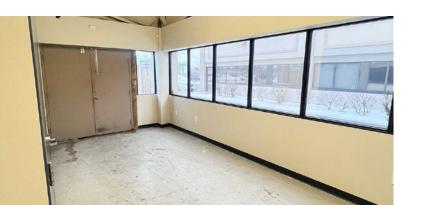

Flex space that can accommodate labs, storage/light warehousing and non-traditional uses, which also provides access to minimal office area and light shipping/receiving (double-man doors) facilities. The space has been recently painted and the ceiling grid has been refurbished. Ample surface parking available. Building signage available with excellent exposure directly onto Highway 401. Close proximity to many area amenities and Pearson International Airport, with connectivity to major 400 series highways.