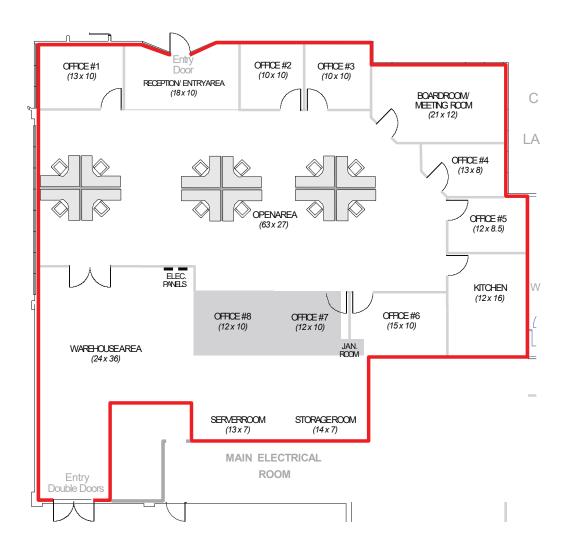

## Suite 160

**2,150** sq. ft.

**\$0.01** net per sq. ft.

Annual Escalations to Apply

**\$13.09** per sq. ft.<sup>t</sup>

Additional Rent excludes In-Suite Janitorial

**Immediate** Possession

**4:1,000** sq. ft.

**E1** Zoned

Built out, move-in ready office includes reception area, large open area and perimeter private offices. Easy building access and ample surface parking is available. Building signage is also available with excellent exposure directly onto Hwy 401.