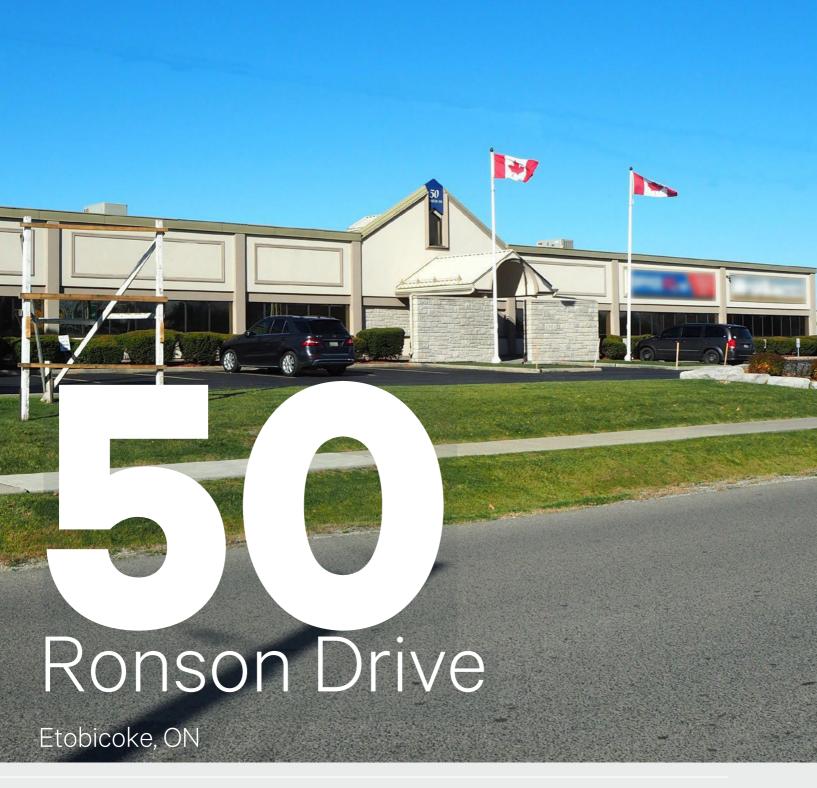

FLEX SPACE WITH AMAZING HWY 401 EXPOSURE

Flex space that can accommodate labs, storage/light warehousing and non-traditional uses, which also provides access to minimal office area and light shipping/receiving (double-man doors) facilities. The space has been recently painted and the ceiling grid has been refurbished. Ample surface parking available. Building signage available with excellent exposure directly onto Highway 401. Close proximity to many area amenities and Pearson International Airport, with connectivity to major 400 series highways.