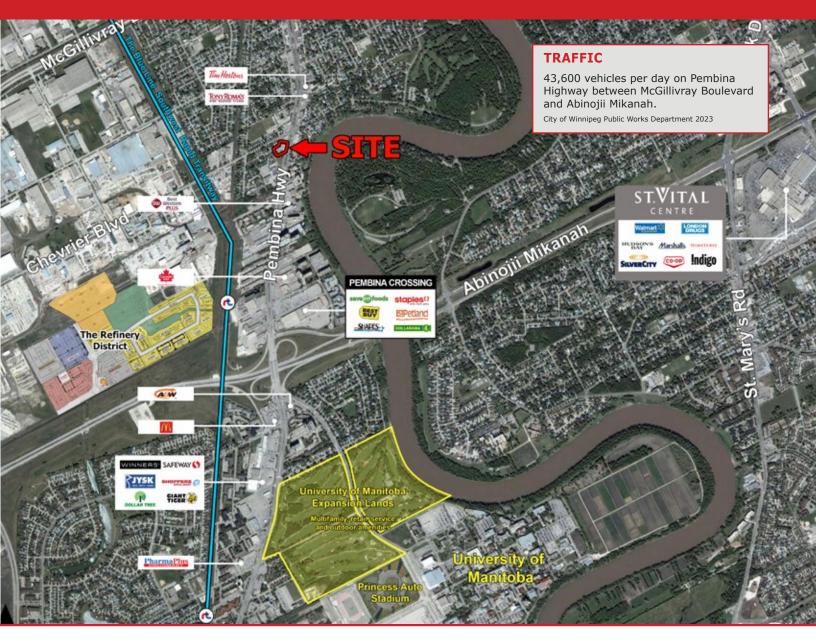

#### **LOCATION**

- Located on one of Winnipeg's busiest north/ south thoroughfares, Pembina Highway.
- Convenient access to all areas of south Winnipeg via Abinoji Mikanah - Winnipeg's inner ring road.
- Minutes away from Victoria Hospital, the University of Manitoba campus, and Princess Auto Stadium, home of the Winnipeg Blue Bombers.