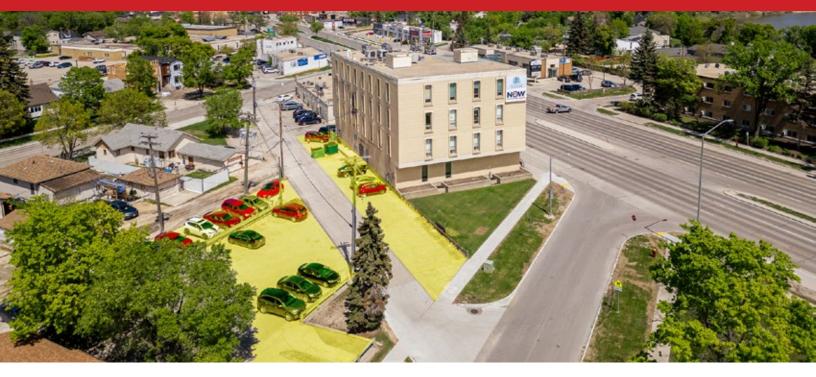

#### **PROPERTY SUMMARY**

| Available                                | 2,                         | 755 to 6,771 SF  |  |
|------------------------------------------|----------------------------|------------------|--|
| Net Rent                                 | \$16.0                     | 00 to \$18.00/SF |  |
| Property Taxes (2                        | roperty Taxes (2025 est.)  |                  |  |
| CAM (2025 est.) plus management fee of 5 | % of gross rent            | \$7.44/SF        |  |
| Zoning                                   | C2 - Commercial Community  |                  |  |
| Parking                                  | Up to 15 designated stalls |                  |  |