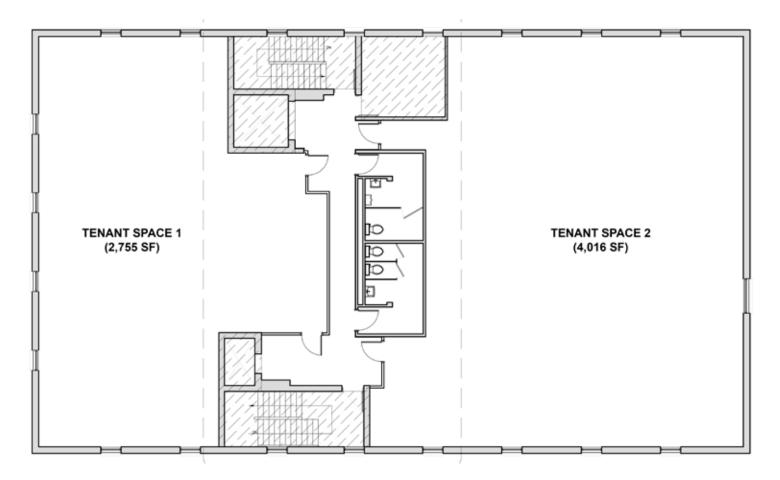

#### **FEATURES**

- Full fourth floor opportunity, which can be subdivided into two units.
- New windows on four sides.
- One passenger elevator and one freight elevator.
- Prominent building signage opportunities.
- On-site electrified parking available.
- Excellent transit access on Pembina Highway with 7 routes within walking distance, including the Blue Line rapid transitway.
- Close proximity to major retail shopping nodes and numerous restaurants.
- Suitable for professional offices such as legal, accounting, and consulting.
- Building façade redevelopment planned for 2025.

#### **PROPERTY SUMMARY**

| Available                                | 2,                         | 755 to 6,771 SF  |  |
|------------------------------------------|----------------------------|------------------|--|
| Net Rent                                 | \$16.0                     | 00 to \$18.00/SF |  |
| Property Taxes (2                        | roperty Taxes (2025 est.)  |                  |  |
| CAM (2025 est.) plus management fee of 5 | % of gross rent            | \$7.44/SF        |  |
| Zoning                                   | C2 - Commercial Community  |                  |  |
| Parking                                  | Up to 15 designated stalls |                  |  |