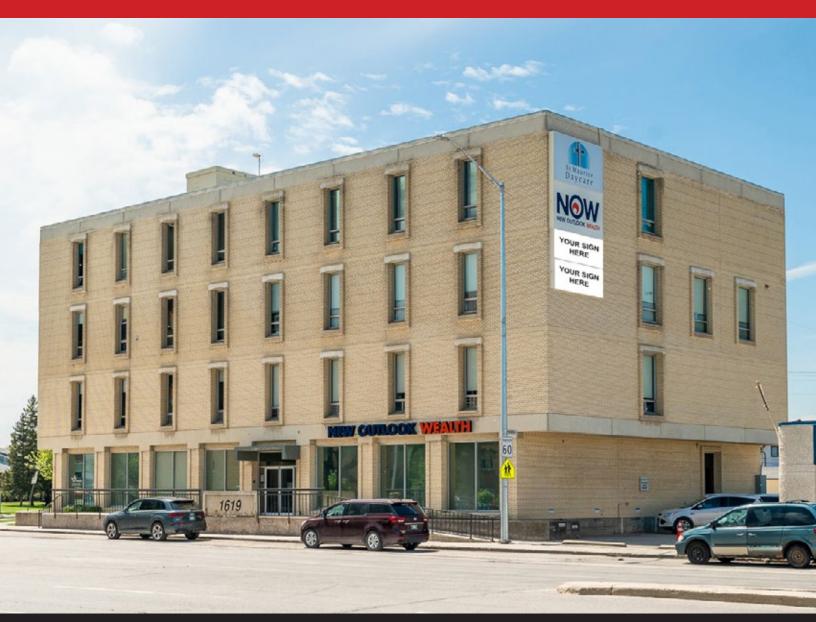

Full Fourth Floor Office Space on Pembina Highway

## 1619 Pembina Highway, Winnipeg, Manitoba

P 15 DESIGNATED PARKING STALLS

www.shindico.com

#### **FEATURES**

- Full fourth floor opportunity, which can be subdivided into two units.
- New windows on four sides.
- One passenger elevator and one freight elevator.
- Prominent building signage opportunities.
- On-site electrified parking available.
- Excellent transit access on Pembina Highway with 7 routes within walking distance, including the Blue Line rapid transitway.
- Close proximity to major retail shopping nodes and numerous restaurants.
- Suitable for professional offices such as legal, accounting, and consulting.
- Building façade redevelopment planned for 2025.