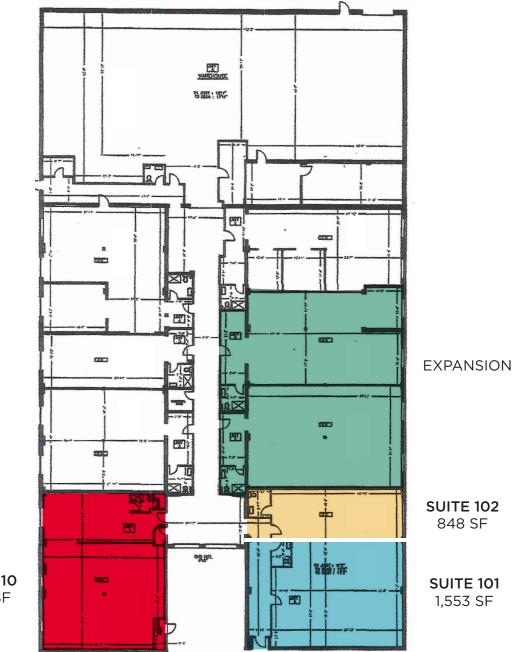

## FLOOR PLAN

| <b>SUITE 101</b> | 1,553 SF              |
|------------------|-----------------------|
| <b>SUITE 102</b> | 848 SF Coming<br>Soon |
| SUITE 110        | 2,159 SF              |

- Premium private office suite newly renovated
- High ceilings at 12'
- Quality concrete treated floors
- High-end bathroom and shower finishings
- Kitchenette in each suite

**SUITE 110** 2,159 SF