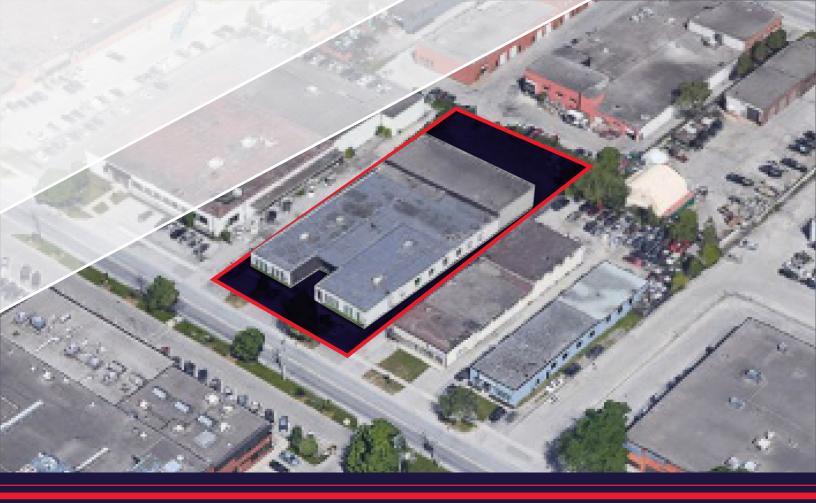

### **PROPERTY DETAILS**

| Location        | Kipling Avenue & Norseman Street                          |
|-----------------|-----------------------------------------------------------|
| Parking         | On-site One/Unit<br>Additional Parking \$150 Monthly/Spot |
| Additional Rent | \$15.00 PSF T.M.I. *utilities included                    |
| Listing Price   | \$20.00 PSF Net                                           |
| Gross Rent      | \$35.00 PSF Gross                                         |
| Possession      | Immediate                                                 |

## HIGHLIGHTS

- Easy access to Highways 401, 427, & QEW
- Close proximity to TTC and subway
- New security system with cameras

- Expansion space available
- Ideal uses include art studio, general office space, legal, accounting, engineering and educational
- Major Intersection: Islington Avenue / Bloor Street