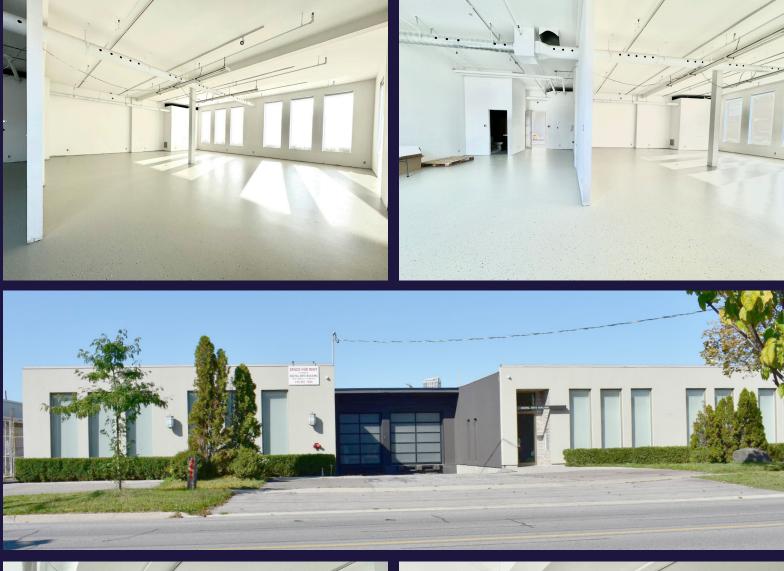

Immediate                                                 |



## HIGHLIGHTS

- Easy access to Highways 401, 427, & QEW
- Close proximity to TTC and subway
- New security system with cameras

- Expansion space available
- Ideal uses include art studio, general office space, legal, accounting, engineering and educational
- Major Intersection: Islington Avenue / Bloor Street

## FLOOR PLAN

| <b>SUITE 101</b> | 1,553 SF              |
|------------------|-----------------------|
| <b>SUITE 102</b> | 848 SF Coming<br>Soon |
| SUITE 110        | 2,159 SF              |

- Premium private office suite newly renovated
- High ceilings at 12'
- Quality concrete treated floors
- High-end bathroom and shower finishings
- Kitchenette in each suite



**SUITE 110** 2,159 SF

# **PROPERTY PICTURES**







For more information, please contact:

#### JOHN M. FILICE, Ph.D.

Senior Vice President, Broker +1 905 501 6433 john.filice@cushwake.com

### **CUSHMAN & WAKEFIELD ULC, BROKERAGE**

1 Prologis Boulevard, Suite 300 Mississauga, Ontario L5W0G2 +1 905 568 9500 cushmanwakefield.com

©2025 Cushman & Wakefield. All rights reserved. The information contained in this communication is strictly confidential. This information has been obtained from sources believed to be reliable but has not been verified. NO WARRANTY OR REPRESENTATION, EXPRESS OR IMPLIED, IS MADE AS TO THE CONDITION OF THE PROPERTY (OR PROPERTIES) REFERENCED HEREIN OR AS TO THE ACCURACY OR COMPLETENESS OF THE INFORMATION CONTAINED HEREIN, AND SAME IS SUBMITTED SUBJECT TO ERRORS, OMISSIONS, CHANGE OF PRICE, RENTAL OR OTHER CON