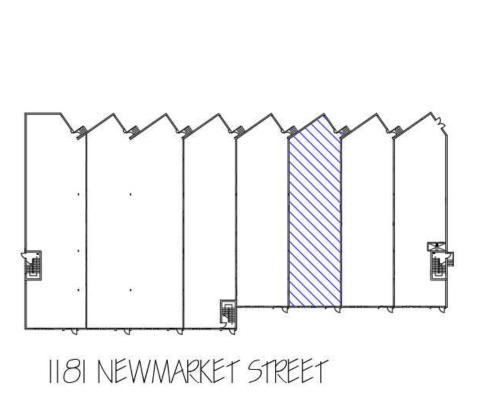

### 1181 NEWMARKET STREET

OTTAWA, ON K1B 1A6

#### PROPERTY OVERVIEW

Welcome to 1181 Newmarket Street, a premier leasing opportunity in an ideal location. This property boasts 3,280 square feet of space for lease, complete with convenient dock loading with a ramp that allows for drive-in and ample on-site parking. Enjoy seamless transportation with easy access to Queensway Innes Road, maximizing efficiency for your business operations. Enhance your visibility with the option for pylon signage, ensuring that your presence is noticed. With professional management in place, leasing this property provides a hassle-free experience. Don't miss out on this exceptional opportunity to secure a modern and functional space that meets your business needs.

#### PROPERTY HIGHLIGHTS

- - 3,280 square feet of warehouse space
- - Convenient dock loading with a ramp that allows for drive-in
- - On-site parking for employees and visitors
- - Easy access to Queensway Innes Road for seamless transportation
- - Pylon signage available for maximum visibility
- Professionally managed