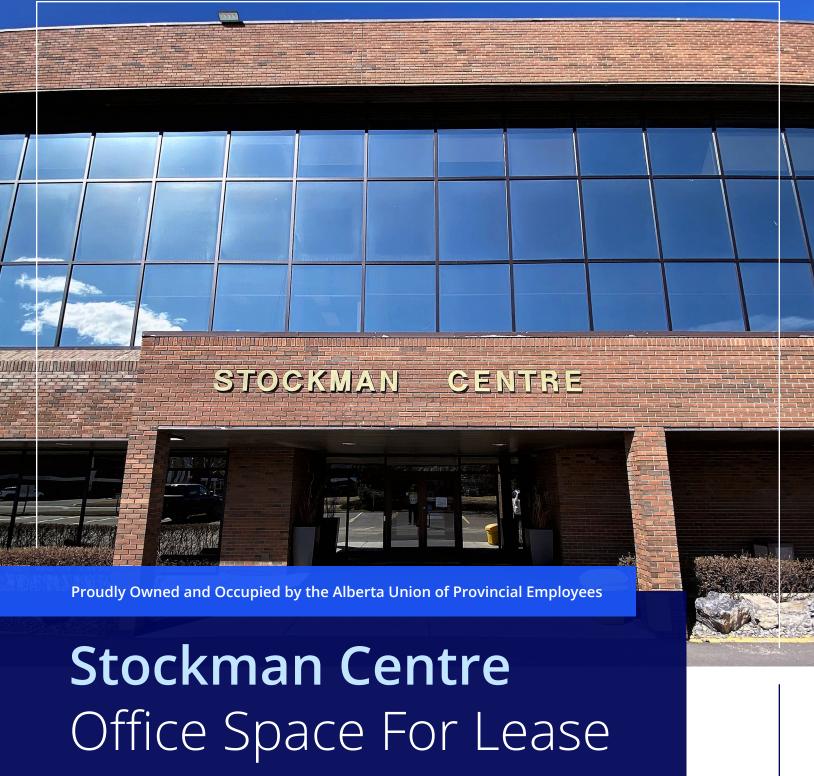

2116 27th Avenue NE | Calgary, Alberta

# Property Overview

| Available Space                    | Suite 311: 580 SF Suite 317: 966 SF Suite 319: 2,903 SF  Leased  Contiguous up to 4,449 SF                                                                                                                                                                                                                                                                                                  |
|------------------------------------|---------------------------------------------------------------------------------------------------------------------------------------------------------------------------------------------------------------------------------------------------------------------------------------------------------------------------------------------------------------------------------------------|
| Occupancy                          | Immediately                                                                                                                                                                                                                                                                                                                                                                                 |
| Net Rent                           | Market Rates                                                                                                                                                                                                                                                                                                                                                                                |
| Operating Costs<br>(2024 Estimate) | CAM: \$10.00 PSF/Annum <u>Tax: \$1.35 PSF/Annum</u> Total: \$11.35 PSF/Annum                                                                                                                                                                                                                                                                                                                |
| Parking                            | 1 Stall Per 388 SF<br>Free // Surface<br>\$75.00/Stall/Month // Underground<br>Free // 2-Hour Visitor Parking                                                                                                                                                                                                                                                                               |
| <b>Building Size</b>               | 61,782 SF                                                                                                                                                                                                                                                                                                                                                                                   |
| Year Built                         | 1980                                                                                                                                                                                                                                                                                                                                                                                        |
| Floors                             | 3                                                                                                                                                                                                                                                                                                                                                                                           |
| <b>Building Hours</b>              | 7:30 a.m. to 5:00 p.m. // Monday to Friday                                                                                                                                                                                                                                                                                                                                                  |
| Fibre Provider                     | Telus and Shaw                                                                                                                                                                                                                                                                                                                                                                              |
| Highights                          | <ul> <li>Building is 50% Solar Powered With Panels Installed on Roof</li> <li>High Efficiency Boilers</li> <li>Close Proximity to Downtown and the Calgary International Airport</li> <li>Located in the Heart of the Northeast Suburban Market</li> <li>Quick and Easy Access to Barlow Trail</li> <li>Two Level Skylight Providing an Abundance of Natural Light in Main Lobby</li> </ul> |
| Vehicle Access                     | 12-Minute Drive to Downtown<br>4-Minute Drive to Deerfoot Trail<br>8-Minute Drive to Stoney Trail                                                                                                                                                                                                                                                                                           |
| Transit Access                     | Serviced by Bus Routes 19, 32, 33, 872<br>2.6 km from Rundle LRT Station                                                                                                                                                                                                                                                                                                                    |