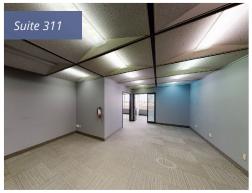

### Suite 319 | 2,903 SF • 5 Offices Third Floor | Click Here for Virtual Tour • Open Area for Workstations • Boardroom • Kitchen SUITE 310 SUITE 308 - Suite 319 Suite Suite 311 317 --**-**SUITE 325 **SUITE 301** SUITE 330 SUITE 341 SUITE 33F SUITE 340 Suite 311 | 580 SF Suite 317 | 966 SF Office • 1 Office • Open Area for 3 Workstations • 1 Meeting Room • Reception/Waiting Area • Open Area for 4 Workstations