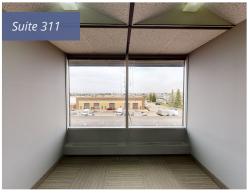

### Suite 319 | 2,903 SF • 5 Offices Third Floor | Click Here for Virtual Tour • Open Area for Workstations • Boardroom • Kitchen SUITE 310 SUITE 308 - Suite 319 Suite Suite 311 317 --**-**SUITE 325 **SUITE 301** SUITE 330 SUITE 341 SUITE 33F SUITE 340 Suite 311 | 580 SF Suite 317 | 966 SF Office • 1 Office • Open Area for 3 Workstations • 1 Meeting Room • Reception/Waiting Area • Open Area for 4 Workstations