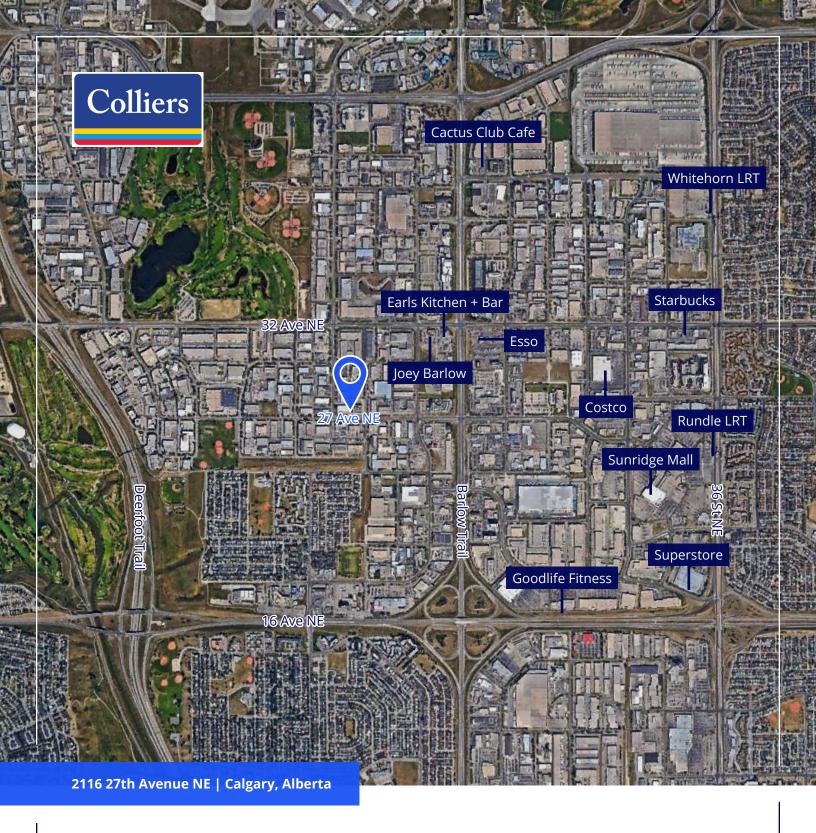

from Rundle LRT Station                                                                                                                                                                                                                                                                                                                    |











## Floor Plans

### Suite 319 | 2,903 SF • 5 Offices Third Floor | Click Here for Virtual Tour • Open Area for Workstations • Boardroom • Kitchen SUITE 310 SUITE 308 - Suite 319 Suite Suite 311 317 --**-**SUITE 325 **SUITE 301** SUITE 330 SUITE 341 SUITE 33F SUITE 340 Suite 311 | 580 SF Suite 317 | 966 SF Office • 1 Office • Open Area for 3 Workstations • 1 Meeting Room • Reception/Waiting Area • Open Area for 4 Workstations

Contiguous for 1,546 SF



### **Matt Lannon**

Vice President | Partner +1 403 571 8824 matt.lannon@colliers.com

### **Brittany Block**

Vice President +1 403 571 8756 brittany.block@colliers.com

This document has been prepared by Colliers for advertising and general information only. Colliers makes no guarantees, representations or warranties of any kind, expressed or implied, regarding the information including, but not limited to, warranties of content, accuracy and reliability. Any interested party should undertake their own inquiries as to the accuracy of the information. Colliers excludes unequivocally all inferred or implied terms, conditions and warranties arising out of this document and excludes all liability for loss and damages arising there from. This publication is the copyrighted property of Coll