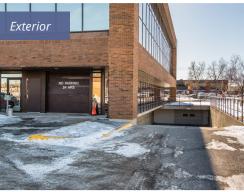

# Property Overview

| Available Space                    | Suite 311: 580 SF Suite 317: 966 SF Suite 319: 2,903 SF  Leased  Contiguous up to 4,449 SF                                                                                                                                                                                                                                                                                                  |
|------------------------------------|---------------------------------------------------------------------------------------------------------------------------------------------------------------------------------------------------------------------------------------------------------------------------------------------------------------------------------------------------------------------------------------------|
| Occupancy                          | Immediately                                                                                                                                                                                                                                                                                                                                                                                 |
| Net Rent                           | Market Rates                                                                                                                                                                                                                                                                                                                                                                                |
| Operating Costs<br>(2024 Estimate) | CAM: \$10.00 PSF/Annum <u>Tax: \$1.35 PSF/Annum</u> Total: \$11.35 PSF/Annum                                                                                                                                                                                                                                                                                                                |
| Parking                            | 1 Stall Per 388 SF<br>Free // Surface<br>\$75.00/Stall/Month // Underground<br>Free // 2-Hour Visitor Parking                                                                                                                                                                                                                                                                               |
| <b>Building Size</b>               | 61,782 SF                                                                                                                                                                                                                                                                                                                                                                                   |
| Year Built                         | 1980                                                                                                                                                                                                                                                                                                                                                                                        |
| Floors                             | 3                                                                                                                                                                                                                                                                                                                                                                                           |
| <b>Building Hours</b>              | 7:30 a.m. to 5:00 p.m. // Monday to Friday                                                                                                                                                                                                                                                                                                                                                  |
| Fibre Provider                     | Telus and Shaw                                                                                                                                                                                                                                                                                                                                                                              |
| Highights                          | <ul> <li>Building is 50% Solar Powered With Panels Installed on Roof</li> <li>High Efficiency Boilers</li> <li>Close Proximity to Downtown and the Calgary International Airport</li> <li>Located in the Heart of the Northeast Suburban Market</li> <li>Quick and Easy Access to Barlow Trail</li> <li>Two Level Skylight Providing an Abundance of Natural Light in Main Lobby</li> </ul> |
| Vehicle Access                     | 12-Minute Drive to Downtown<br>4-Minute Drive to Deerfoot Trail<br>8-Minute Drive to Stoney Trail                                                                                                                                                                                                                                                                                           |
| Transit Access                     | Serviced by Bus Routes 19, 32, 33, 872<br>2.6 km from Rundle LRT Station                                                                                                                                                                                                                                                                                                                    |