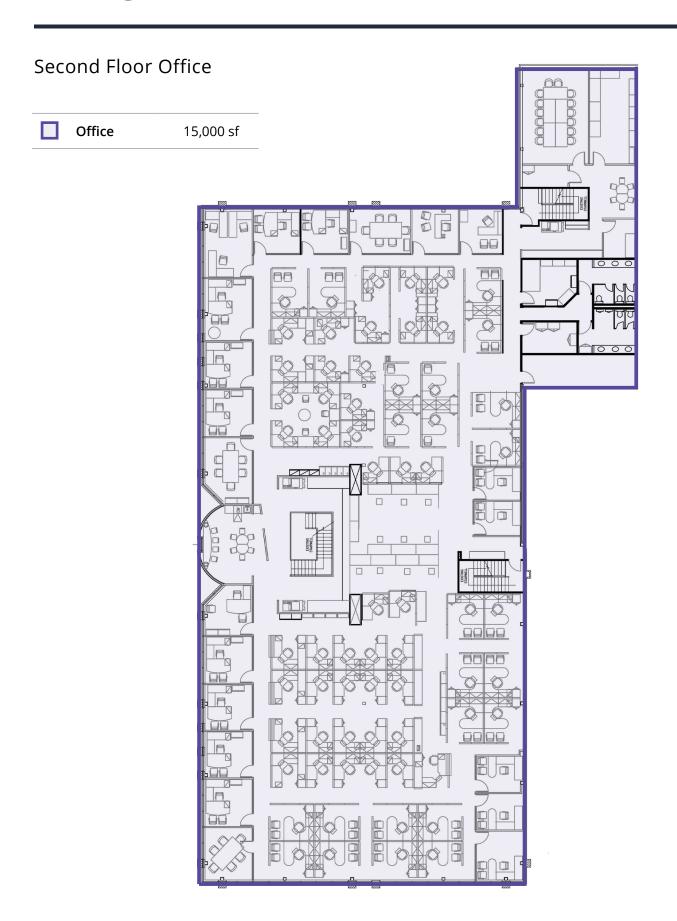

# **Availability**

| Options         | Available<br>Area (sf) |
|-----------------|------------------------|
| 1st & 2nd Floor | 29,000                 |
| 1st Floor       | 14,000                 |
| 2nd Floor       | 15,000                 |