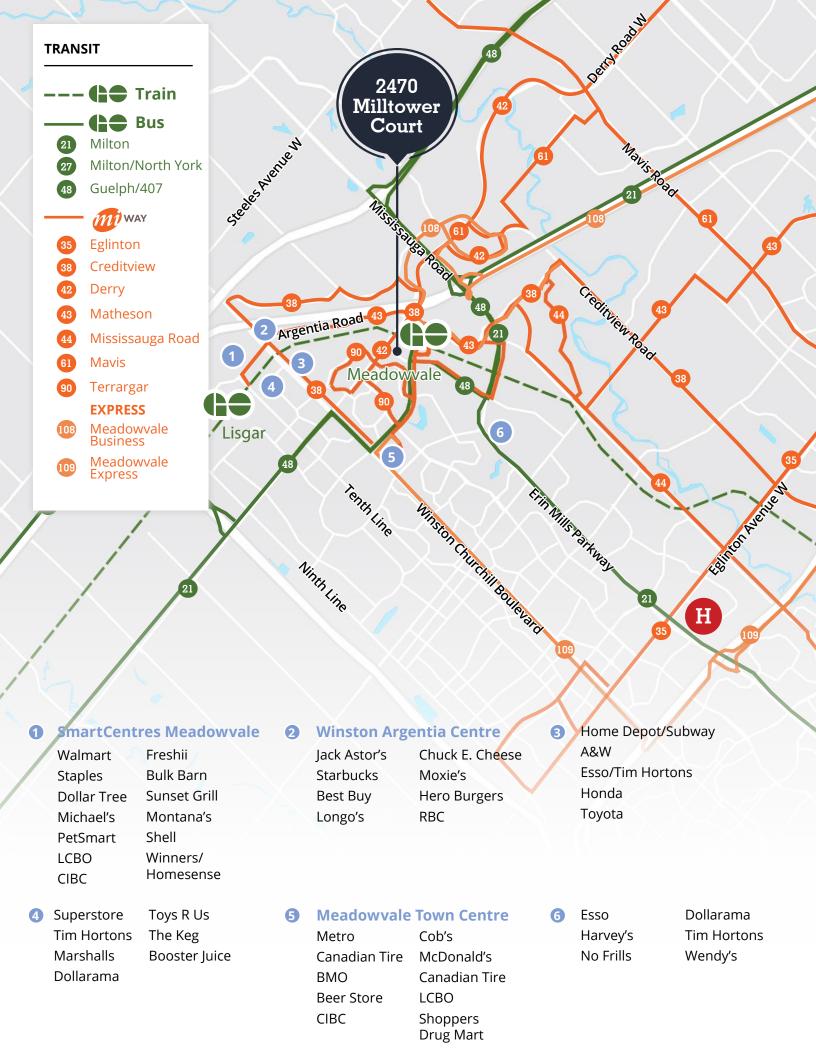

Office Space For Lease

2470

Milltower Court Mississauga, ON

Up to 29,000 sf

Rd and Highway 401

5 minute drive to highways 401 & 407 ETR

Excellent access to public transit with Meadowvale Go Station and MiWay bus service within walking distance