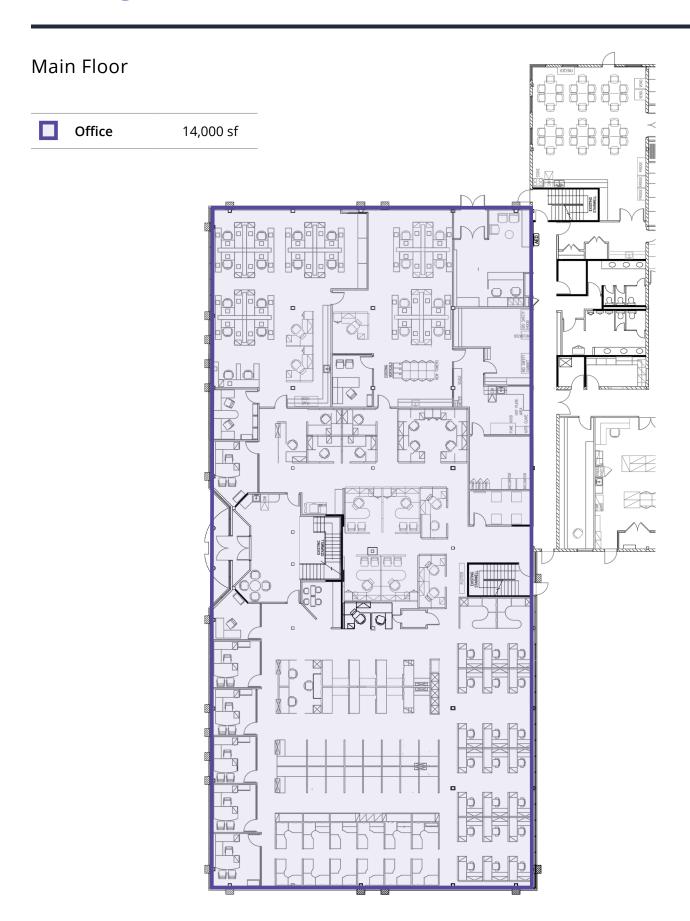

# **Availability**

| Options         | Available<br>Area (sf) |
|-----------------|------------------------|
| 1st & 2nd Floor | 29,000                 |
| 1st Floor       | 14,000                 |
| 2nd Floor       | 15,000                 |