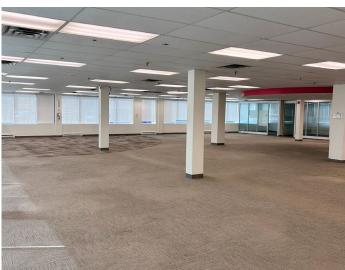

Office Space For Lease

2470

Milltower Court Mississauga, ON

Up to 29,000 sf

Rd and Highway 401

5 minute drive to highways 401 & 407 ETR

Excellent access to public transit with Meadowvale Go Station and MiWay bus service within walking distance

13' Clear height

Ample on-site parking

## **Features**

**AVAILABLE AREA** 

**PRIVATE OFFICES** 

±25

**HVAC** 

CAR PARKING

±145 stalls

Fully air conditioned