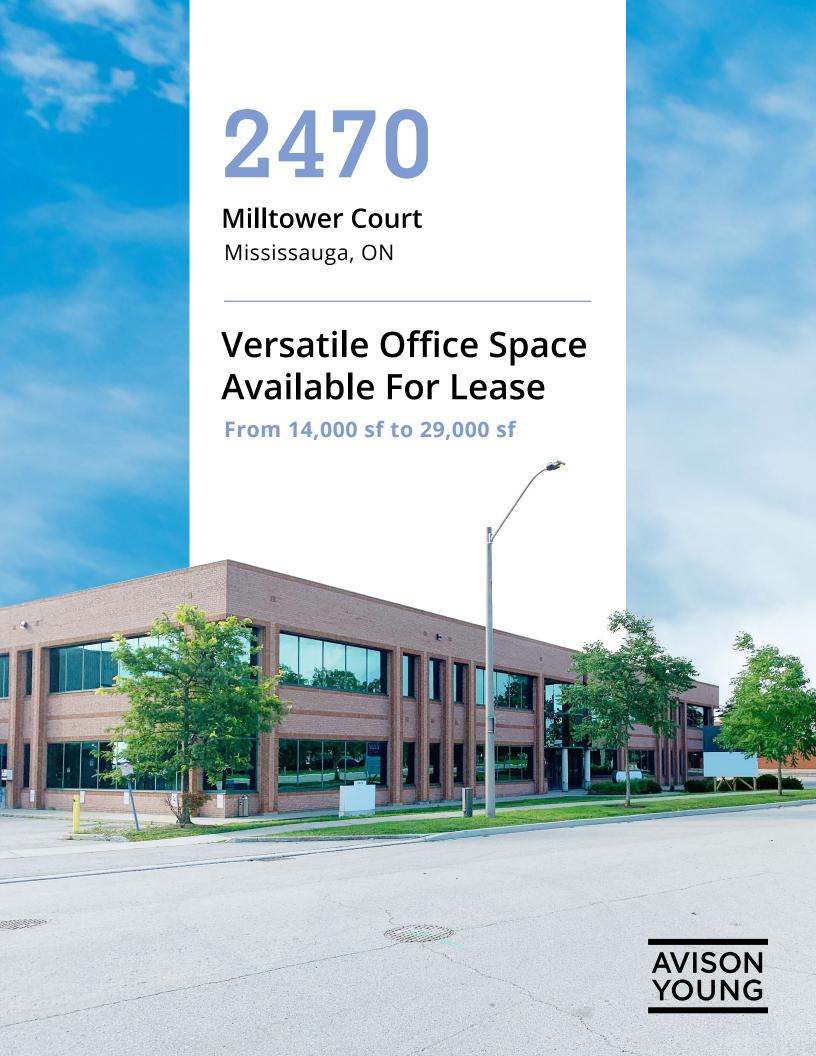

Office Space For Lease

2470

Milltower Court Mississauga, ON

Up to 29,000 sf

Rd and Highway 401

5 minute drive to highways 401 & 407 ETR

Excellent access to public transit with Meadowvale Go Station and MiWay bus service within walking distance

## 2470 Milltower Court

Mississauga, ON

Zoning E2-1