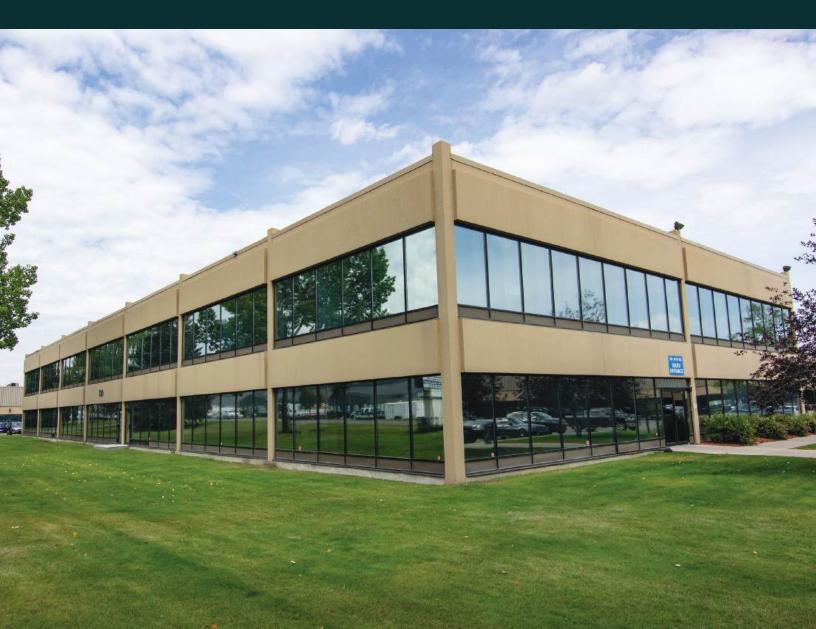

# 720 28 Street NE

### Calgary, AB

## Property Information

Easy access / egress from 28th Ave NE with close proximity to Memorial Dr NE and Deerfoot Trail

Close proximity to amenities such as Boston Pizza, Subway, Marlborough Mall and Northgate & Pacific Place Mall

Ample free surface parking

| رە | ره |
|----|----|
|    |    |

Within a 5 minute drive to Franklin LRT

Pylon signage potentially available

Suite 101: 1,450 SF<br/>Suite 208: 3,122 SF\*<br/>Suite 255B: 1,922 SFDate Available:Immediately<br/>\*On 30 Days' NoticeBasic Rent:MarketOperating Costs:\$10.67 PSF