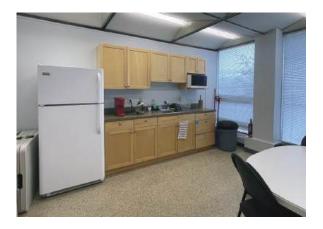

#### SUITE 101: 1,450 SF

Move-in ready main floor space | Partially furnished | Direct exterior entrance | Kitchenette & in-suite washroom