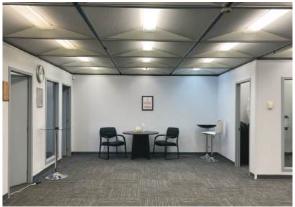

#### SUITE 101: 1,450 SF

Move-in ready main floor space | Partially furnished | Direct exterior entrance | Kitchenette & in-suite washroom