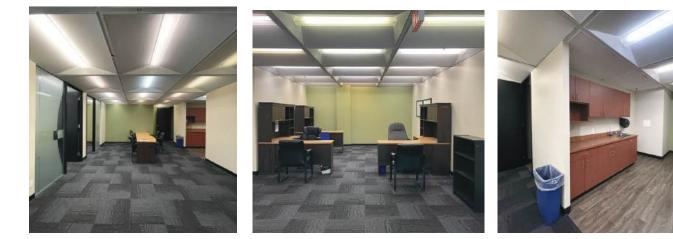

## Second Floor

SUITE 255B: 1,922 SF

LEASED

## Second Floor

SUITE 208: 3,122 SF

Move-in ready space | 7 offices, 1 boardroom, open area for training and workstations 1 kitchenette

N