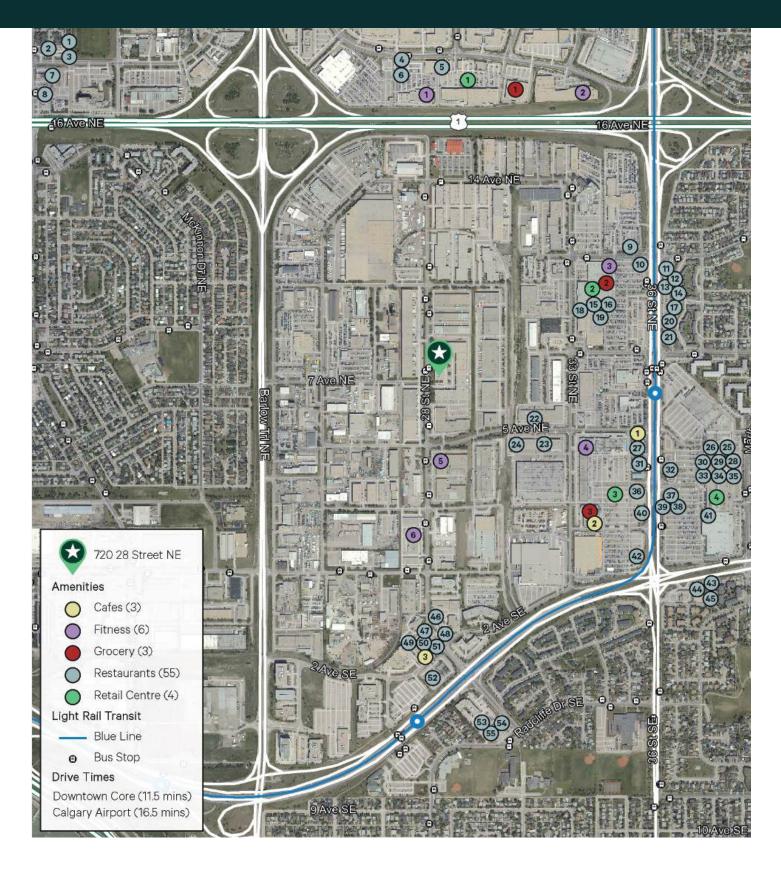

## Property Information

Easy access / egress from 28th Ave NE with close proximity to Memorial Dr NE and Deerfoot Trail

Close proximity to amenities such as Boston Pizza, Subway, Marlborough Mall and Northgate & Pacific Place Mall

Ample free surface parking

| رە | ره |
|----|----|
|    |    |

Within a 5 minute drive to Franklin LRT

Pylon signage potentially available

Suite 101: 1,450 SF<br/>Suite 208: 3,122 SF\*<br/>Suite 255B: 1,922 SFDate Available:Immediately<br/>\*On 30 Days' NoticeBasic Rent:MarketOperating Costs:\$10.67 PSF