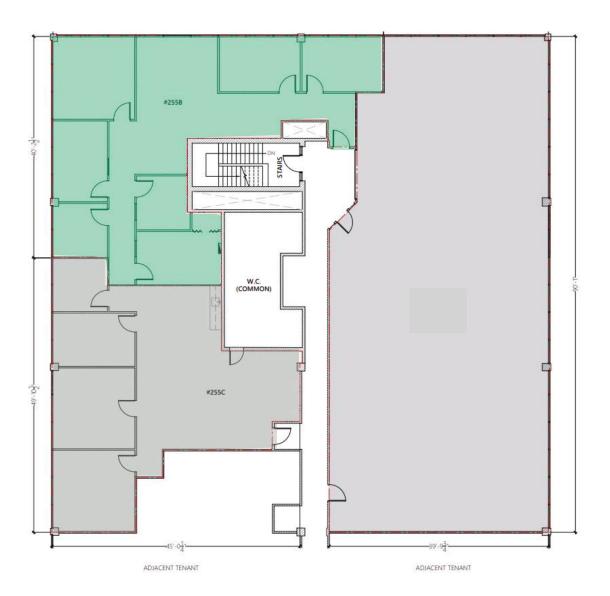

ity to Memorial Dr NE and Deerfoot Trail



Close proximity to amenities such as Boston Pizza, Subway, Marlborough Mall and Northgate & Pacific Place Mall



Ample free surface parking

| رە | ره |
|----|----|
|    |    |

Within a 5 minute drive to Franklin LRT



Pylon signage potentially available

Suite 101: 1,450 SF<br/>Suite 208: 3,122 SF\*<br/>Suite 255B: 1,922 SFDate Available:Immediately<br/>\*On 30 Days' NoticeBasic Rent:MarketOperating Costs:\$10.67 PSF

Suite 100: 1,771 SF

Space Available:



## First Floor

SUITE 100: 1,771 SF

Move-in ready space main floor space



N

### First Floor

#### SUITE 101: 1,450 SF

Move-in ready main floor space | Partially furnished | Direct exterior entrance | Kitchenette & in-suite washroom





## Second Floor

SUITE 255B: 1,922 SF

LEASED



## Second Floor

SUITE 208: 3,122 SF

Move-in ready space | 7 offices, 1 boardroom, open area for training and workstations 1 kitchenette





N











### 720 28 Street NE Calgary, AB

#### For more information, please contact:

#### **Stuart Watson**

Senior Vice President T 403 750 0540 stuart.watson@cbre.com

#### Katie Sapieha

Senior Vice President T 403 750 0529 katie.sapieha@cbre.com

#### Sara Atchison

Associate T 403 750 0526 sara.atchison@cbre.com



This disclaimer shall apply to CBRE Limited, Real Estate Brokerage, and to all other divisions of the Corporation; to include all employees and independent contractors ("CBRE"). All references to CBRE Limited herein shall be deemed to include CBRE, Inc. The information set out herein, including, without limitation, any projec