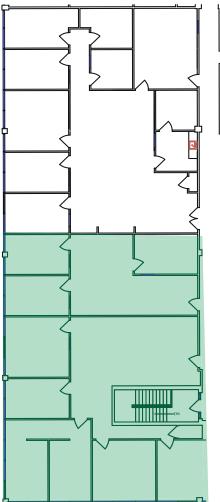

## Second Floor

SUITE 255B: 1,922 SF

LEASED

## Second Floor

SUITE 208: 3,122 SF

Move-in ready space | 7 offices, 1 boardroom, open area for training and workstations 1 kitchenette

N