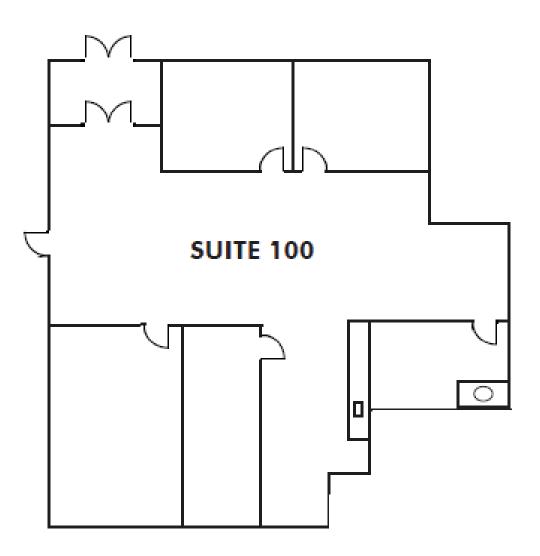

## First Floor

SUITE 100: 1,771 SF

Move-in ready space main floor space

N

Suite 100: 1,771 SF

Space Available: